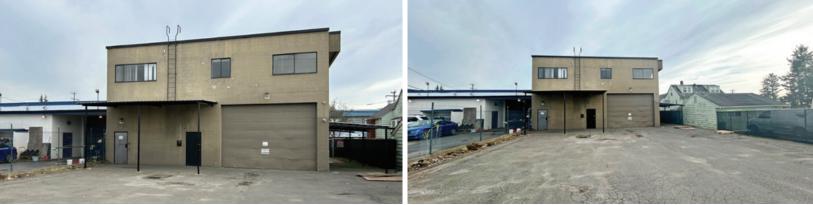

#### **Features**

- Close to rapid transit (Royal Oak Station)
- Concrete block construction
- ► Grade loading door (12' x 14' approximately)
- Approximately 14' warehouse ceiling heights
- ► Floor drains
- ► 3 phase 400A electrical service
- ► Fenced and paved yard area
- Approximately 14 parking stalls
- ► HVAC throughout main floor warehouse and upstairs office area
- ▶ 3 bathrooms upstairs and 2 bathrooms on main floor
- Lunchroom and boardroom on second floor
- Multi-tenant potential