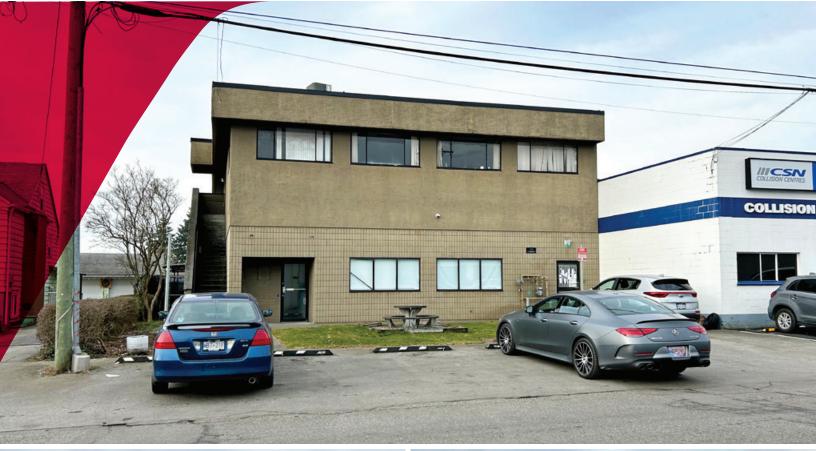

# FOR SALE | INDUSTRIAL 7123 CURRAGH AVENUE BURNABY, BC

- ► 7,840 SF Freestanding Office/Warehouse Building
- Central Location Near Rapid Transit
- Ample Parking/Yard Area

**Chris McIntyre** 

Personal Real Estate Corporation D 604.630.3392 C 604.889.0699 chris.mcintyre@lee-associates.com

#### Location

The property is located in the Kingsway/Beresford Industrial District, just east of Metrotown in South Burnaby. This location offers excellent access to Kingsway, Boundary Road, Metrotown, and rapid transit.

#### **Features**

- Close to rapid transit (Royal Oak Station)
- Concrete block construction
- ► Grade loading door (12' x 14' approximately)
- Approximately 14' warehouse ceiling heights
- ► Floor drains
- ► 3 phase 400A electrical service
- ► Fenced and paved yard area
- Approximately 14 parking stalls
- ► HVAC throughout main floor warehouse and upstairs office area
- ▶ 3 bathrooms upstairs and 2 bathrooms on main floor
- Lunchroom and boardroom on second floor
- Multi-tenant potential