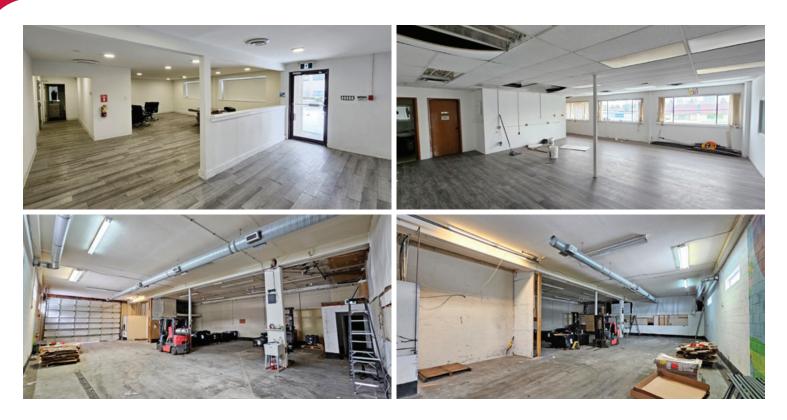

#### **Features**

- Close to rapid transit (Royal Oak Station)
- Concrete block construction
- ► Grade loading door (12' x 14' approximately)
- Approximately 14' warehouse ceiling heights
- ► Floor drains
- ► 3 phase 400A electrical service
- ► Fenced and paved yard area
- Approximately 14 parking stalls
- ► HVAC throughout main floor warehouse and upstairs office area
- ▶ 3 bathrooms upstairs and 2 bathrooms on main floor
- Lunchroom and boardroom on second floor
- Multi-tenant potential

# **Available Area**

| Second floor    | 3,945 SF |
|-----------------|----------|
| Main floor area | 3,884 SF |
| Total           | 7,840 SF |