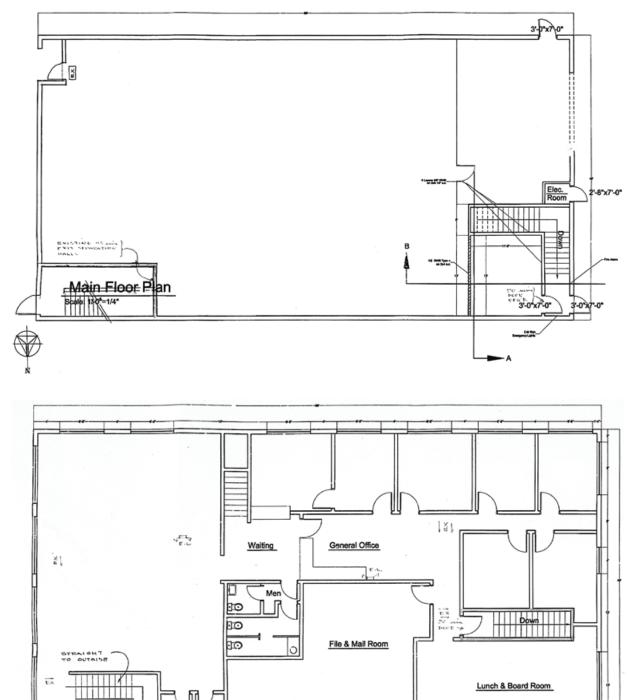

# **Floor Plans**

Chris McIntyre Personal Real Estate Corporation D 604.630.3392 C 604.889.0699 chris.mcintyre@lee-associates.com **Ryan Barichello** D 604.630.3371 C 604.889.4146 ryan.barichello@lee-associates.com

# **Available Area**

| Second floor    | 3,945 SF |
|-----------------|----------|
| Main floor area | 3,884 SF |
| Total           | 7,840 SF |