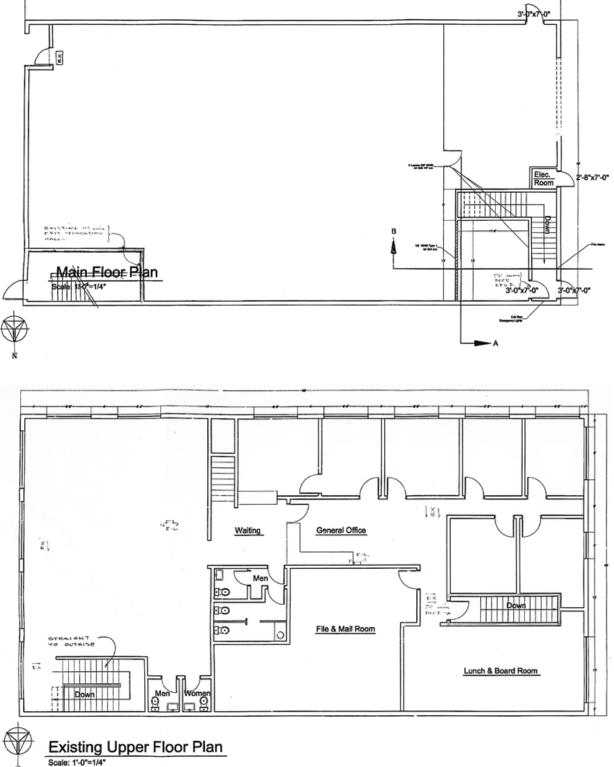

# **Available Area**

| Second floor    | 3,945 SF |
|-----------------|----------|
| Main floor area | 3,884 SF |
| Total           | 7,840 SF |

# **Floor Plans**

Chris McIntyre Personal Real Estate Corporation D 604.630.3392 C 604.889.0699 chris.mcintyre@lee-associates.com **Ryan Barichello** D 604.630.3371 C 604.889.4146 ryan.barichello@lee-associates.com