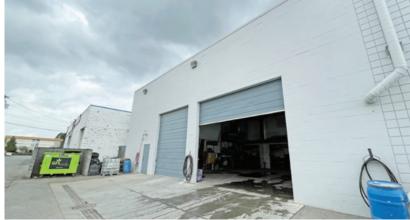

#### **Features**

- ▶ 19' ceilings
- ► 2 grade level loading doors
- ► Radiant tube heating
- ► Locker room area
- ► HVAC offices

- Reception area
- ► Kitchenette/lunchroom
- ► Mens and ladies washrooms plus shower
- ► Side yard
- ▶ 12 parking stalls