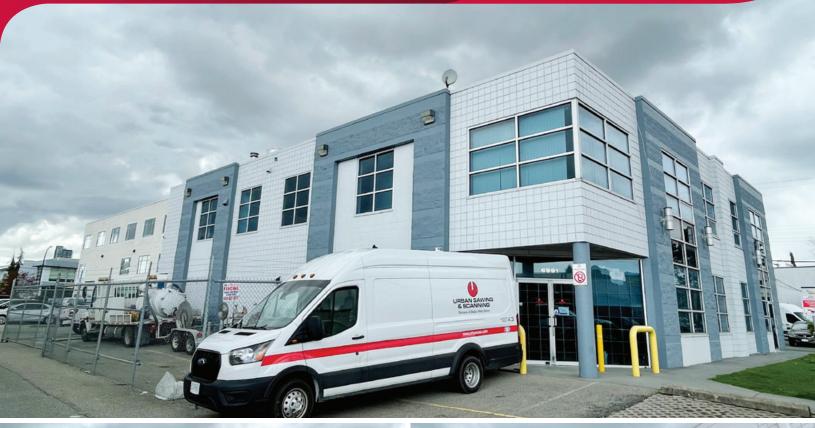

# FOR LEASE | INDUSTRIAL 6991 CURRAGH AVENUE BURNABY, BC

- ▶ 4,968 SF of Ground Floor Warehouse/Office
- ► Two Grade Level Loading Doors
- ► Side Yard and Ample Parking

## FOR LEASE | INDUSTRIAL 6991 CURRAGH AVENUE BURNABY, BC

## Location

The subject property is located in the Kingsway/Beresford Industrial District, just east of Metrotown in South Burnaby. This location offers excellent access to Kingsway, Boundary Road, Metrotown and rapid transit.