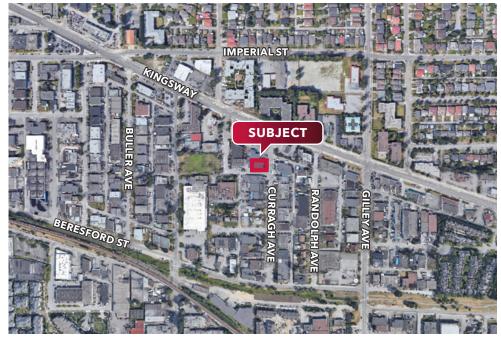

## Location

The subject property is located in the Kingsway/Beresford Industrial District, just east of Metrotown in South Burnaby. This location offers excellent access to Kingsway, Boundary Road, Metrotown and rapid transit.