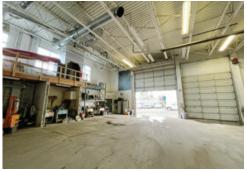

#### **Features**

- ▶ 19' ceilings
- ► 2 grade level loading doors
- ► Radiant tube heating
- ► Locker room area
- ► HVAC offices

- Reception area
- ► Kitchenette/lunchroom
- ► Mens and ladies washrooms plus shower
- ► Side yard
- ▶ 12 parking stalls