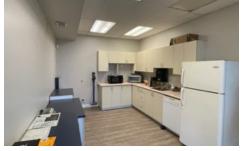

#### **Features**

- ▶ 19' ceilings
- ► 2 grade level loading doors
- ► Radiant tube heating
- ► Locker room area
- ► HVAC offices

- Reception area
- ► Kitchenette/lunchroom
- ► Mens and ladies washrooms plus shower
- ► Side yard
- ▶ 12 parking stalls