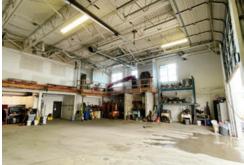

#### **Features**

- ▶ 19' ceilings
- ► 2 grade level loading doors
- ► Radiant tube heating
- ► Locker room area
- ► HVAC offices

- Reception area
- ► Kitchenette/lunchroom
- ► Mens and ladies washrooms plus shower
- ► Side yard
- ▶ 12 parking stalls