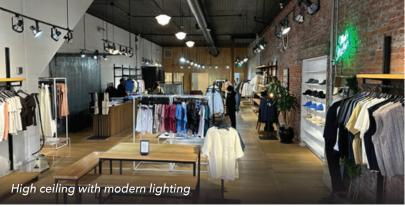

## **Features**

- ▶ Over 25 feet of ready-to-brand, full-height, heritage façade frontage
- Large windows offer great exposure and natural north light filtering inside store
- ▶ Historic design elements include full-height exposed brick on west wall
- ► High ceilings, wood floors and modern lighting with air conditioning
- Existing washroom and multiple sinks