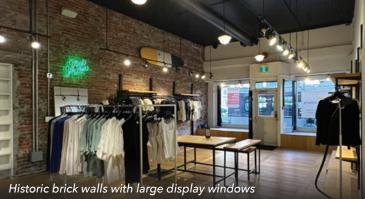

## **Features**

- ▶ Over 25 feet of ready-to-brand, full-height, heritage façade frontage
- Large windows offer great exposure and natural north light filtering inside store
- ▶ Historic design elements include full-height exposed brick on west wall
- ► High ceilings, wood floors and modern lighting with air conditioning
- Existing washroom and multiple sinks