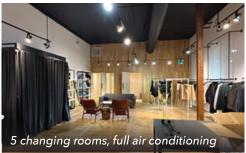

## **Features**

- ▶ Over 25 feet of ready-to-brand, full-height, heritage façade frontage
- Large windows offer great exposure and natural north light filtering inside store
- ▶ Historic design elements include full-height exposed brick on west wall
- ► High ceilings, wood floors and modern lighting with air conditioning
- Existing washroom and multiple sinks