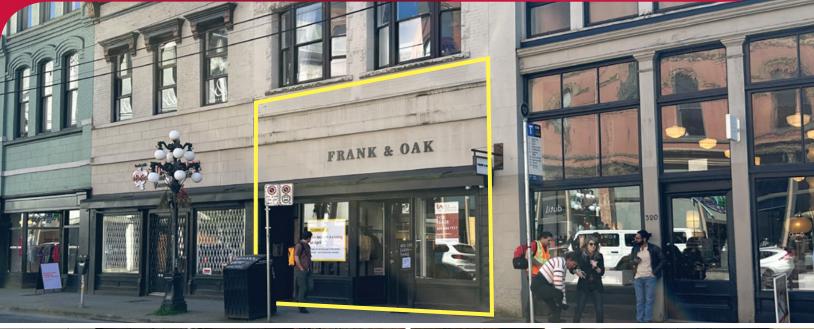

# FOR LEASE | RETAIL 316 WEST CORDOVA STREET VANCOUVER, BC

- ▶ 2,500 SF RARELY Available Storefront on the Hottest Fashion Block in Gastown
- ▶ Historic Brick Walls with Modern Fixtures and Move-In Ready for Cruise Ship Season

## Location

This is a rare chance for a new fashion or home décor brand to join the heavy-hitters of Gastown. You'll be in great company, sharing the block with F as in Frank Vintage Clothing, Old Faithful Shop, Nettle's Tale, Rowan Sky, and The Block. Just across the street are hotspots like Timbertrain Coffee, Colourbox Hairdressing, and Dutil Denim. Only steps from Waterfront Station with easy access to Seabus, Skytrain, Canada Line, and West Coast Express, plus plenty of public parking nearby for customers. Tap into student population of SFU Harbour Centre and Vancouver Film School while being at the center of Gastown's vibrant tourist triangle: Gastown, Crosstown, and Stadium District. A new DTES police station at Woodward's is adding even more safety and community presence to the area.