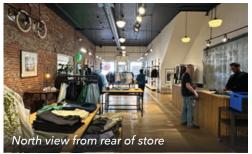

## **Features**

- ▶ Over 25 feet of ready-to-brand, full-height, heritage façade frontage
- Large windows offer great exposure and natural north light filtering inside store
- ▶ Historic design elements include full-height exposed brick on west wall
- ► High ceilings, wood floors and modern lighting with air conditioning
- Existing washroom and multiple sinks