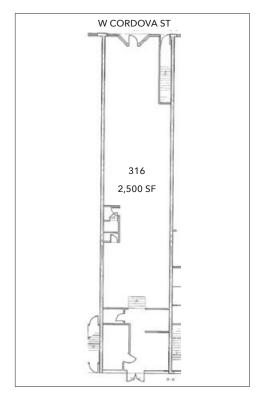

----|-----------|-----------|--------------|
| Population                   | 38,946    | 220,553   | 322,471      |
| Median Age                   | 36.9      | 38.4      | 38.3         |
| Average Household Income     | \$118,744 | \$119,050 | \$123,315    |
| Total Daytime Population     | 144,256   | 368,084   | 456,018      |
| Clothing Expenditures per HH | \$4,114   | \$4,151   | \$4,275      |

Source: Environics Analytics 2024 Estimate

# SUBJECT Water St SUBJECT Wood A St Subject of the st Subject of t

# **Zoning**

HA2 (Gastown Historic Area)

# **Available Area**

Approximately 2,500 SF

# **Gross Rent**

\$7,950 per month plus GST. Tenant responsible for utilities as well as property tax and operating cost escalations over base year 2025.

# **Availability**

**Immediate**