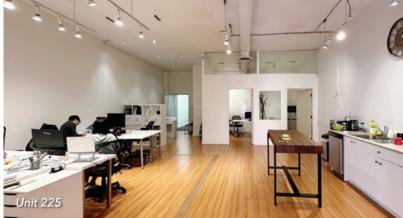

#### **Features**

- ► Excellent public transit access (bus, SkyTrain, Seabus)
- ► Four parkades within two blocks
- ► Exposed brick walls
- ► High ceilings (unit 207)
- Air conditioning
- ► In-suite kitchenette (units 207 & 225)
- ▶ Unit 309 has windows on three sides
- ▶ 3 offices and boardroom with open space (unit 225)

### **Available Areas**

| Unit | Size     | Gross Monthly Rent |
|------|----------|--------------------|
| 207  | 1,000 SF | \$2,950 per month  |
| 225  | 1,265 SF | \$3,800 per month  |
| 307  | 455 SF   | \$950 per month    |
| 309  | 700 SF   | \$1,750 per month  |