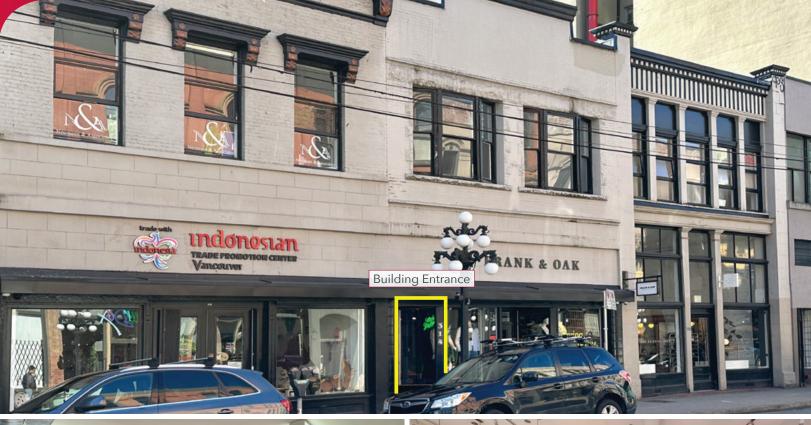

# FOR LEASE | OFFICE 314 WEST CORDOVA STREET VANCOUVER, BC

- ▶ 455 to 1,265 SF Office Units in Prime Gastown Location
- ► Excellent Bus and SkyTrain Access
- Some Units Have Air Conditioning and Kitchenettes

## Location

314 West Cordova is located at the intersection of West Cordova and Cambie Streets in the historic Gastown district of Vancouver. Gastown is located at the northern extremity of downtown Vancouver and houses a growing range of fashion and furniture retailers as well as a growing residential base in new multifamily developments. The building is located in close proximity to the SeaBus, SkyTrain, the Vancouver Trade and Convention Centre, Chinatown, Harbour Centre with a Simon Fraser University campus, and the Woodwards development which houses another SFU campus, London Drugs and IGA.