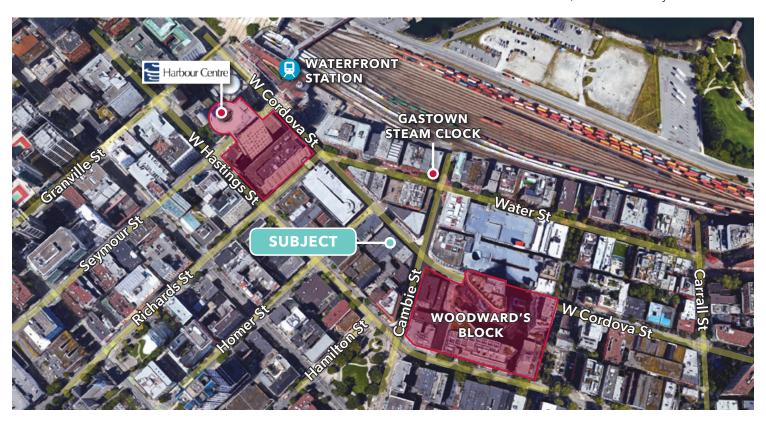

## Location

314 West Cordova is located at the intersection of West Cordova and Cambie Streets in the historic Gastown district of Vancouver. Gastown is located at the northern extremity of downtown Vancouver and houses a growing range of fashion and furniture retailers as well as a growing residential base in new multifamily developments. The building is located in close proximity to the SeaBus, SkyTrain, the Vancouver Trade and Convention Centre, Chinatown, Harbour Centre with a Simon Fraser University campus, and the Woodwards development which houses another SFU campus, London Drugs and IGA.