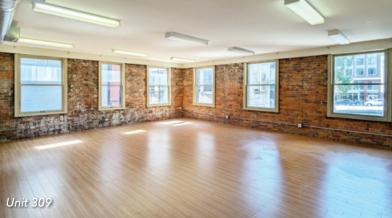

#### **Features**

- ► Excellent public transit access (bus, SkyTrain, Seabus)
- ► Four parkades within two blocks
- ► Exposed brick walls
- ► High ceilings (unit 207)
- Air conditioning
- ► In-suite kitchenette (units 207 & 225)
- ▶ Unit 309 has windows on three sides
- ▶ 3 offices and boardroom with open space (unit 225)

### **Available Areas**

| Unit | Size     | Gross Monthly Rent |
|------|----------|--------------------|
| 207  | 1,000 SF | \$2,950 per month  |
| 225  | 1,265 SF | \$3,800 per month  |
| 307  | 455 SF   | \$950 per month    |
| 309  | 700 SF   | \$1,750 per month  |