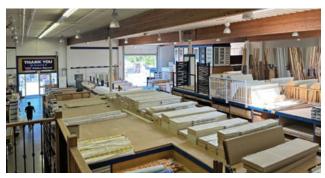

## **Opportunity**

To lease a rare freestanding warehouse showroom condition building in the heart of the Newton industrial area.

#### **Features**

- ► Move-in ready (showroom condition)
- ▶ Prime location
- ► Paved and fenced outside yard area
- ▶ Well-maintained concrete block building
- ► 3-phase electrical service
- ► 17' clear ceilings heights (approximate)
- ► Two (2) grade level loading doors
- ► Ample parking
- ► Two (2) washrooms
- ► Lunchroom