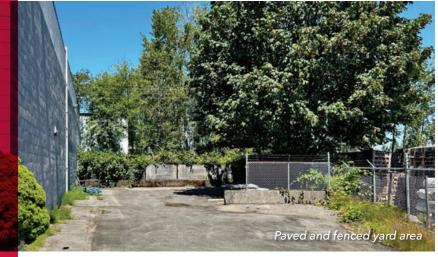

#### **Features**

- ► Move-in ready (showroom condition)
- ▶ Prime location
- ► Paved and fenced outside yard area
- ▶ Well-maintained concrete block building
- ► 3-phase electrical service
- ► 17' clear ceilings heights (approximate)
- ► Two (2) grade level loading doors
- ► Ample parking
- ► Two (2) washrooms
- ► Lunchroom