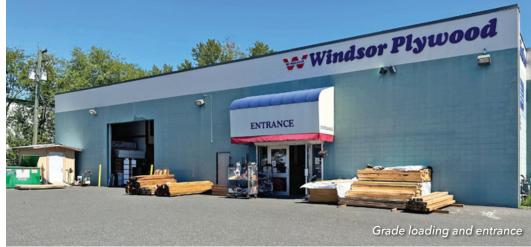

#### **Features**

- ► Move-in ready (showroom condition)
- ▶ Prime location
- ► Paved and fenced outside yard area
- ▶ Well-maintained concrete block building
- ► 3-phase electrical service
- ► 17' clear ceilings heights (approximate)
- ► Two (2) grade level loading doors
- ► Ample parking
- ► Two (2) washrooms
- ► Lunchroom