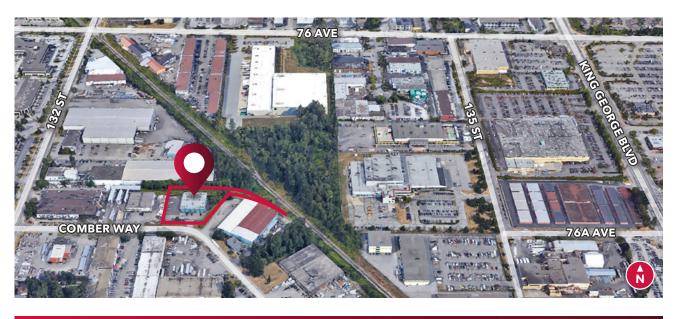

## **13315 COMBER WAY**

SURREY, BC

#### Location

On the north side of Comber Way just south of 76th Avenue, west of King George Boulevard, and east of 132nd Street.