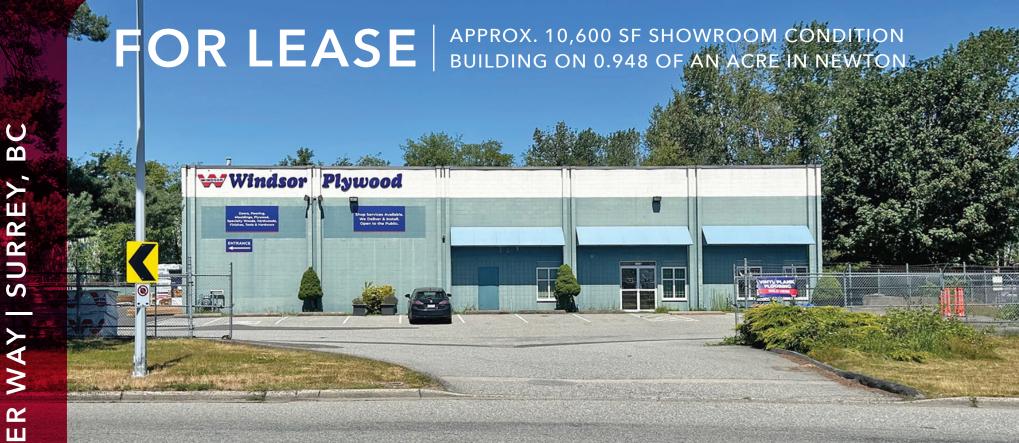

# FOR LEASE | FREESTANDING INDUSTRIAL BUILDING

## **13315 COMBER WAY**

SURREY, BC

## **Opportunity**

To lease a rare freestanding warehouse showroom condition building in the heart of the Newton industrial area.

## **Building Size**

Approximately 10,600 SF

#### **Lot Size**

0.948 of an acre (41,294.88 SF)