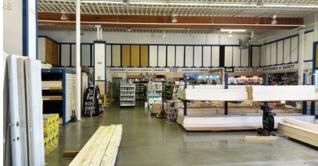

## **Opportunity**

To lease a rare freestanding warehouse showroom condition building in the heart of the Newton industrial area.

#### **Features**

- ► Move-in ready (showroom condition)
- ▶ Prime location
- ► Paved and fenced outside yard area
- ▶ Well-maintained concrete block building
- ► 3-phase electrical service
- ► 17' clear ceilings heights (approximate)
- ► Two (2) grade level loading doors
- ► Ample parking
- ► Two (2) washrooms
- ► Lunchroom