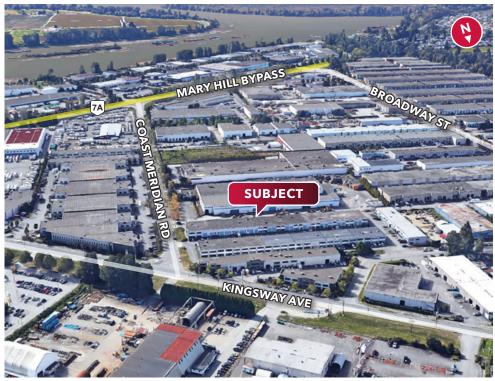

#### Location

The subject property is located in the Tri-City Business Centre at the intersection of Coast Meridian Road and Kingsway Avenue in Port Coquitlam. Tri-City Business Centre provides convenient access to the Lower Mainland, just minutes off Lougheed Highway, the Mary Hill Bypass, and Highway 1.