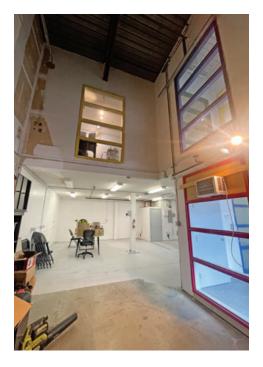

### **Features**

- ► 20' ceiling
- ▶ 10′ x 14′ grade loading door
- ▶ 3-phase power
- Sprinklered
- Air-conditioned warehouse
- HVAC offices
- 2 private offices
- Main floor washroom
- Alarm system
- ► 3 parking stalls