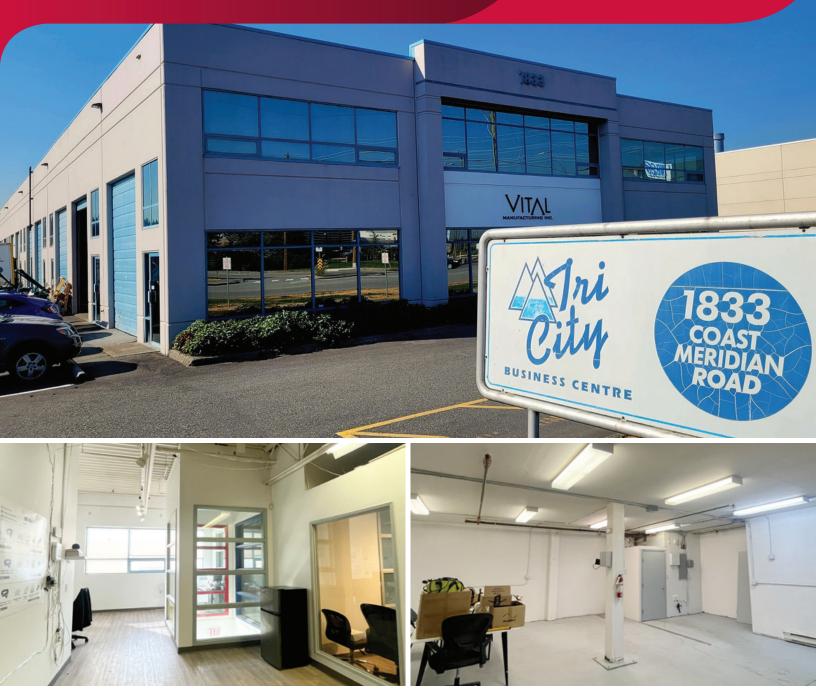

# FOR LEASE | INDUSTRIAL #65 - 1833 COAST MERIDIAN ROAD PORT COQUITLAM, BC

- ► 1,773 SF Office/Warehouse
- Grade Loading

Mackenzie Fraser D 604.630.3386 C 604.671.9441 mackenzie.fraser@lee-associates.com

#### Location

The subject property is located in the Tri-City Business Centre at the intersection of Coast Meridian Road and Kingsway Avenue in Port Coquitlam. Tri-City Business Centre provides convenient access to the Lower Mainland, just minutes off Lougheed Highway, the Mary Hill Bypass, and Highway 1.

### **Features**

- ► 20' ceiling
- ▶ 10′ x 14′ grade loading door
- ▶ 3-phase power
- Sprinklered
- Air-conditioned warehouse
- HVAC offices
- 2 private offices
- Main floor washroom
- Alarm system
- ► 3 parking stalls