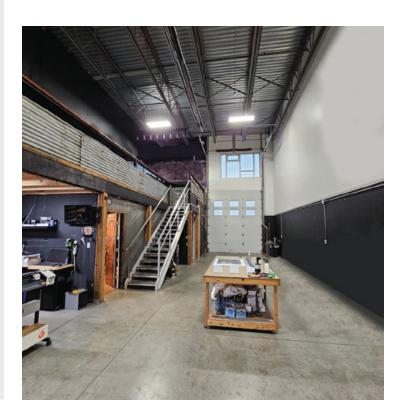

### Features

- Built in 2010
- One (1) 12' x 14' front grade loading door
- ► 23' clear ceilings
- ► Fully sprinklered
- ► Radiant tube heating in warehouse
- ► LED lighting
- 3-phase electrical service (100 amps, 347/600 volts and 100 amps, 120/208 volts)
- ► Two-piece handicap washroom on main floor
- ► Electronic roll down window security shutters
- Reception and office
- ► Two (2) designated parking stalls
- Attractive landscaping