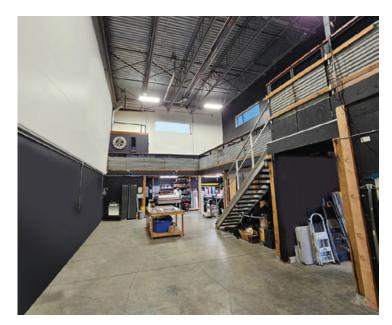

### Features

- Built in 2010
- One (1) 12' x 14' front grade loading door
- ► 23' clear ceilings
- ► Fully sprinklered
- ► Radiant tube heating in warehouse
- ► LED lighting
- 3-phase electrical service (100 amps, 347/600 volts and 100 amps, 120/208 volts)
- ► Two-piece handicap washroom on main floor
- ► Electronic roll down window security shutters
- Reception and office
- ► Two (2) designated parking stalls
- Attractive landscaping