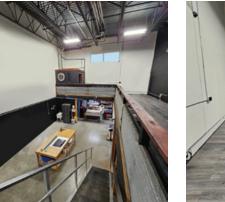

### Features

- Built in 2010
- One (1) 12' x 14' front grade loading door
- ► 23' clear ceilings
- ► Fully sprinklered
- ► Radiant tube heating in warehouse
- ► LED lighting
- 3-phase electrical service (100 amps, 347/600 volts and 100 amps, 120/208 volts)
- ► Two-piece handicap washroom on main floor
- ► Electronic roll down window security shutters
- Reception and office
- ► Two (2) designated parking stalls
- Attractive landscaping