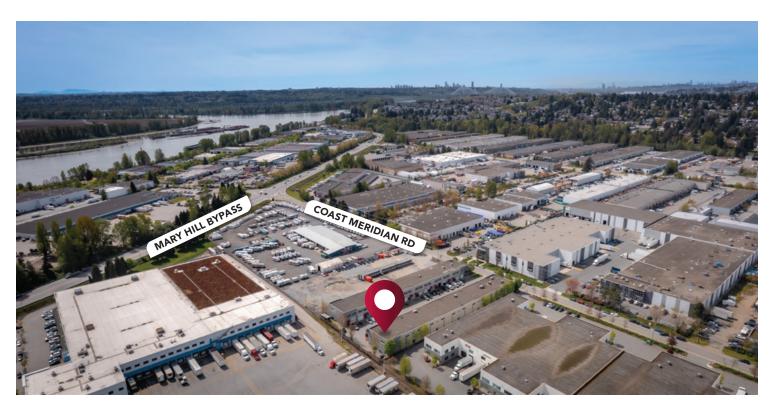

## Location

The property is located in a two building complex on the east side of Coast Meridian Road just north of the Mary Hill Bypass. This location offers easy access to Lougheed Highway, Highway 1, the Coast Meridian Overpass and the Pitt River Bridge.