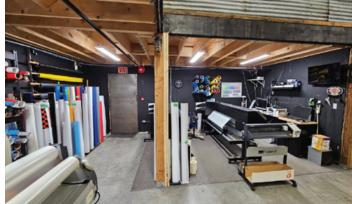

### Features

- Built in 2010
- One (1) 12' x 14' front grade loading door
- ► 23' clear ceilings
- ► Fully sprinklered
- ► Radiant tube heating in warehouse
- ► LED lighting
- 3-phase electrical service (100 amps, 347/600 volts and 100 amps, 120/208 volts)
- ► Two-piece handicap washroom on main floor
- ► Electronic roll down window security shutters
- Reception and office
- ► Two (2) designated parking stalls
- Attractive landscaping