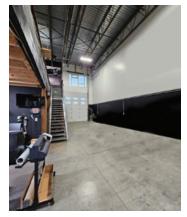

### Features

- Built in 2010
- One (1) 12' x 14' front grade loading door
- ► 23' clear ceilings
- ► Fully sprinklered
- ► Radiant tube heating in warehouse
- ► LED lighting
- 3-phase electrical service (100 amps, 347/600 volts and 100 amps, 120/208 volts)
- ► Two-piece handicap washroom on main floor
- ► Electronic roll down window security shutters
- Reception and office
- ► Two (2) designated parking stalls
- Attractive landscaping