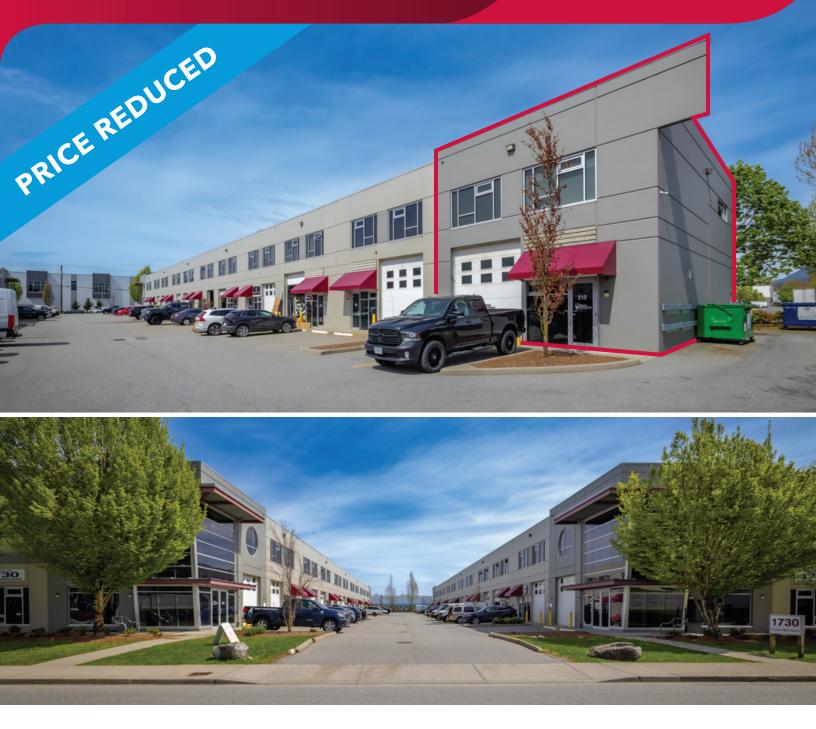

# FOR SALE | INDUSTRIAL #212 - 1730 COAST MERIDIAN ROAD PORT COQUITLAM, BC

2,352 SF Office/Warehouse
End Cap Unit

End-Cap Unit

Ryan Barichello D 604.630.3371 C 604.889.4146 ryan.barichello@lee-associates.com Chris McIntyre Personal Real Estate Corporation D 604.630.3392 C 604.889.0699 chris.mcintyre@lee-associates.com

# FOR SALE | INDUSTRIAL #212 - 1730 COAST MERIDIAN ROAD PORT COQUITLAM, BC

## Location

The property is located in a two building complex on the east side of Coast Meridian Road just north of the Mary Hill Bypass. This location offers easy access to Lougheed Highway, Highway 1, the Coast Meridian Overpass and the Pitt River Bridge.