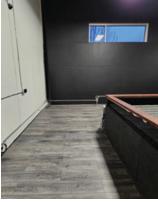

### Features

- Built in 2010
- One (1) 12' x 14' front grade loading door
- ► 23' clear ceilings
- ► Fully sprinklered
- ► Radiant tube heating in warehouse
- ► LED lighting
- 3-phase electrical service (100 amps, 347/600 volts and 100 amps, 120/208 volts)
- ► Two-piece handicap washroom on main floor
- ► Electronic roll down window security shutters
- Reception and office
- ► Two (2) designated parking stalls
- Attractive landscaping