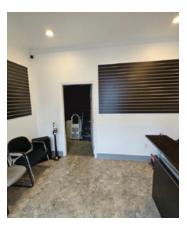

### Features

- Built in 2010
- One (1) 12' x 14' front grade loading door
- ► 23' clear ceilings
- ► Fully sprinklered
- ► Radiant tube heating in warehouse
- ► LED lighting
- 3-phase electrical service (100 amps, 347/600 volts and 100 amps, 120/208 volts)
- ► Two-piece handicap washroom on main floor
- ► Electronic roll down window security shutters
- Reception and office
- ► Two (2) designated parking stalls
- Attractive landscaping