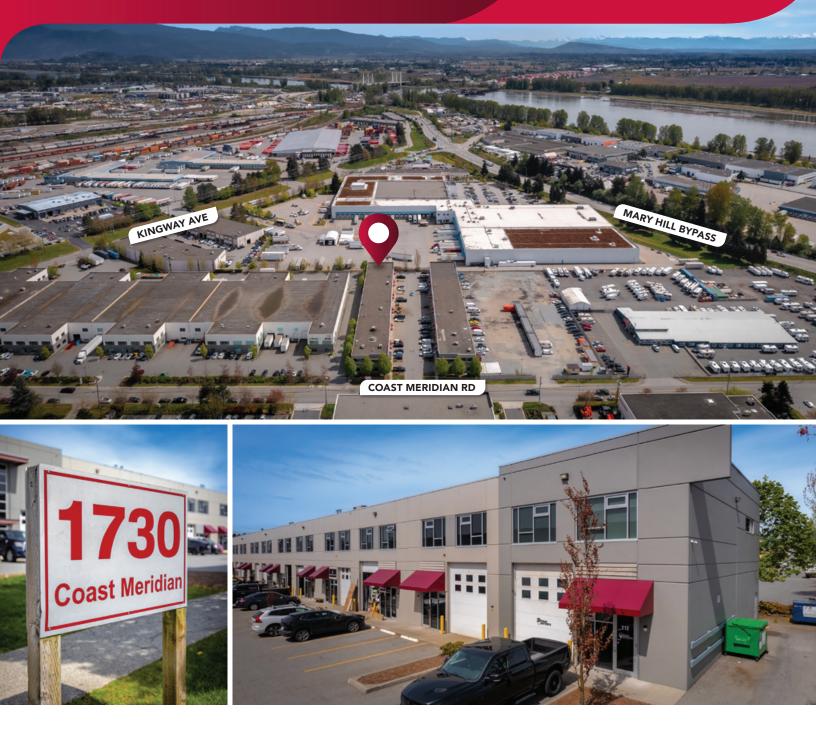

## Location

The property is located in a two building complex on the east side of Coast Meridian Road just north of the Mary Hill Bypass. This location offers easy access to Lougheed Highway, Highway 1, the Coast Meridian Overpass and the Pitt River Bridge.