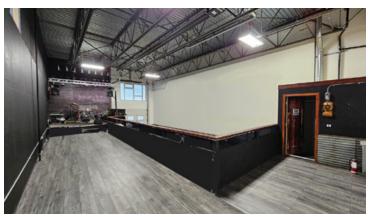

### Features

- Built in 2010
- One (1) 12' x 14' front grade loading door
- ► 23' clear ceilings
- ► Fully sprinklered
- ► Radiant tube heating in warehouse
- ► LED lighting
- 3-phase electrical service (100 amps, 347/600 volts and 100 amps, 120/208 volts)
- ► Two-piece handicap washroom on main floor
- ► Electronic roll down window security shutters
- Reception and office
- ► Two (2) designated parking stalls
- Attractive landscaping