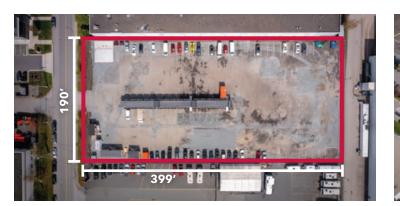

31, 2025. The Tenant has an option to extend the lease by one (1) additional year that expires August 31, 2026. The Tenant currently pays \$28,422.75 per month NNN. The basic rent increases to \$30,001.79 per month September 1, 2024.

## **Existing Mortgage**

There's potential to assume the Vendor's existing mortgage. The mortgage amount is \$6,995,000 at 3.32% until December 2026. Contact agent for additional info.

# Due Diligence Package

Available to qualified groups via execution of a Confidentiality Agreement (CA).

### **Lot Size**

75,794 SF (190' x 399') or 1.75 acres approximately

### **Zoning**

M-2 (Heavy Industrial)

# **BC** Assessment

\$10,330,000.00

## **Property Taxes**

\$78,886.50

# **Share Sale Opportunity**

Contact agent for details

### Price

\$13,000,000.00









# FOR SALE | INDUSTRIAL 1710 COAST MERIDIAN ROAD PORT COQUITLAM, BC





#### **Chris McIntyre**

Personal Real Estate Corporation
D 604.630.3392 C 604.889.0699
chris.mcintyre@lee-associates.com

#### Steve Caldwell

Personal Real Estate Corporation
D 604.895.2224 C 604.809.3122
steve.caldwell@lee-associates.com

© 2024 Lee & Associates Commercial Real Estate (BC) Ltd. ("Lee & Associates Vancouver"). All Rights Reserved. 501. E. & O.E.: Although the information contained within is from sources believed to be reliable, no warranty or representation is made by Lee & Associates Vancouver as to its accuracy being subject to errors, omissions, conditions, prior lease, withdrawal or other changes without notice and same should not be relied upon without independent verification.