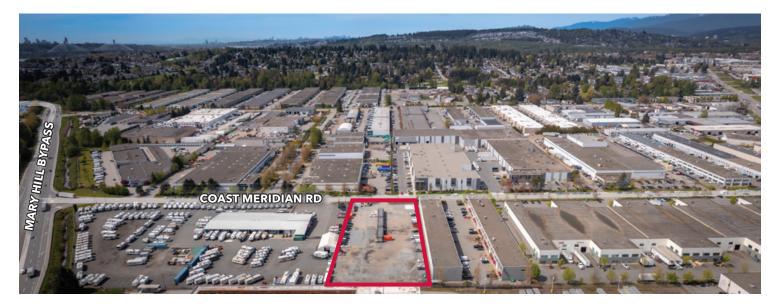

#### Location

The site is centrally located on the east side of Coast Meridian Road between Kingsway Avenue and the Mary Hill Bypass. This property offers excellent access to Lougheed Highway, Mary Hill Bypass, and the Pitt River Bridge.

### **Lot Size**

75,794 SF (190' x 399') or 1.75 acres approximately