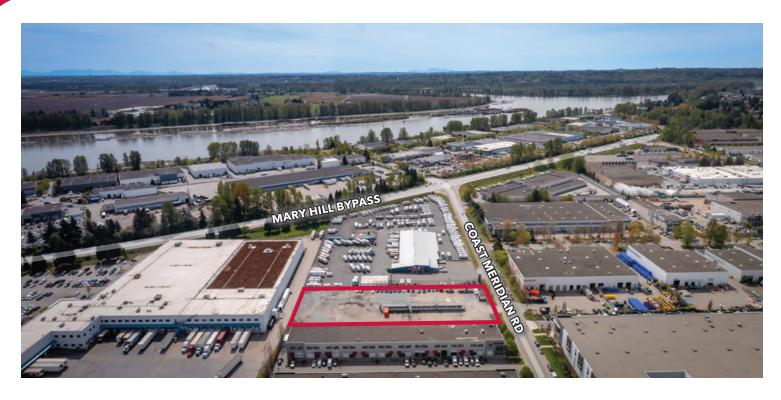

#### Location

The site is centrally located on the east side of Coast Meridian Road between Kingsway Avenue and the Mary Hill Bypass. This property offers excellent access to Lougheed Highway, Mary Hill Bypass, and the Pitt River Bridge.