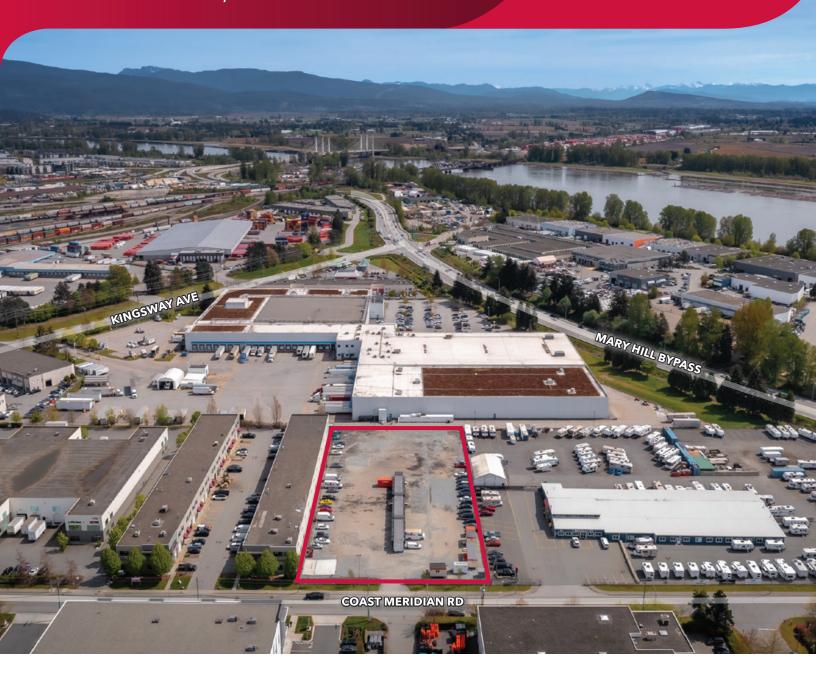

#### Location

The site is centrally located on the east side of Coast Meridian Road between Kingsway Avenue and the Mary Hill Bypass. This property offers excellent access to Lougheed Highway, Mary Hill Bypass, and the Pitt River Bridge.

### **Lot Size**

75,794 SF (190' x 399') or 1.75 acres approximately