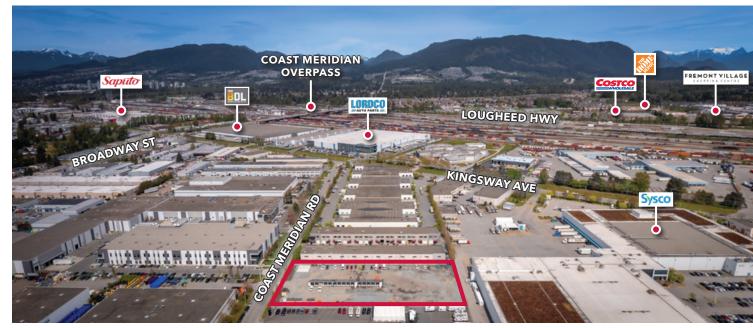

#### Location

The site is centrally located on the east side of Coast Meridian Road between Kingsway Avenue and the Mary Hill Bypass. This property offers excellent access to Lougheed Highway, Mary Hill Bypass, and the Pitt River Bridge.