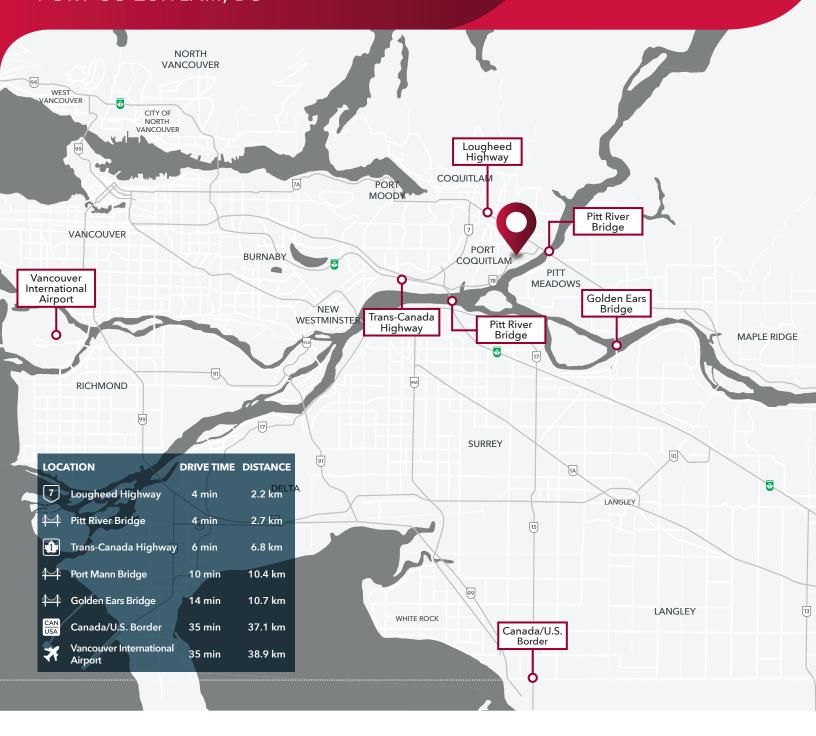

#### Location

The site is centrally located on the east side of Coast Meridian Road between Kingsway Avenue and the Mary Hill Bypass. This property offers excellent access to Lougheed Highway, Mary Hill Bypass, and the Pitt River Bridge.