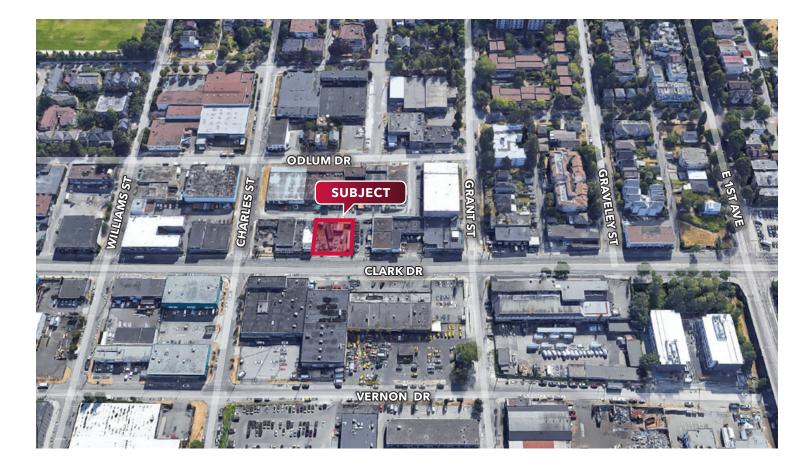

## Opportunity

To lease an industrial lot in the Grandview-Woodland area of East Vancouver. Long-term lease available or a build-to-suit opportunity for a qualified tenant. Previously leased for vehicle parking and container storage.

## Features

- ▶ Fenced on all sides with a gate on Clark Drive
- Alley in the back of the property
- Excellent access to major arterial routes