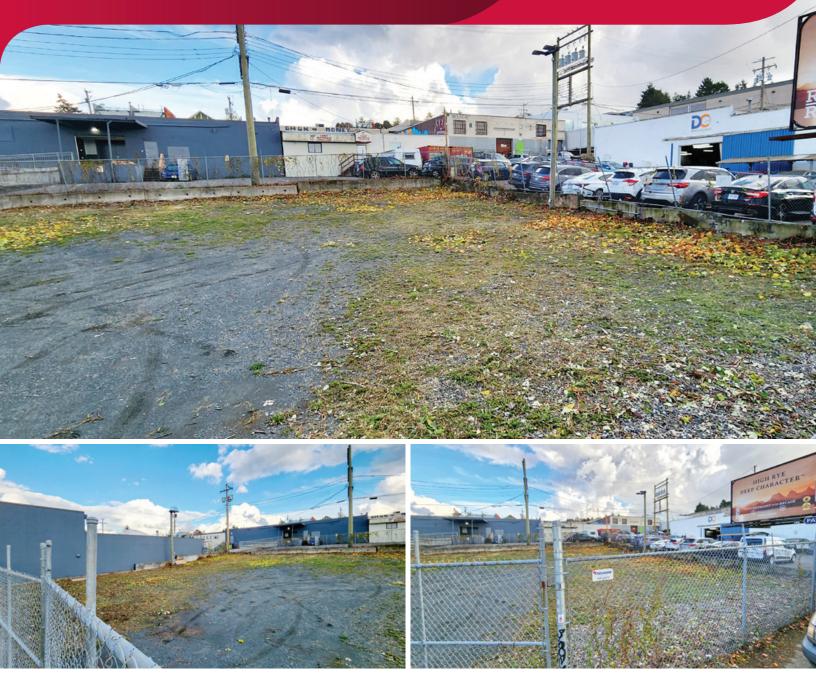

## Opportunity

To lease an industrial lot in the Grandview-Woodland area of East Vancouver. Long-term lease available or a build-to-suit opportunity for a qualified tenant. Previously leased for vehicle parking and container storage.

## Features

- ▶ Fenced on all sides with a gate on Clark Drive
- Alley in the back of the property
- Excellent access to major arterial routes

#### Lot Size 9,687 SF (100' x 96.87')

**Lease Rate** \$5,000 per month NNN

Taxes & Operating Costs \$4,868 per month (2022 estimate)

Availability Immediate

Mitch Ellis D 604.630.3383 C 604.729.7699 mitch.ellis@lee-associates.com