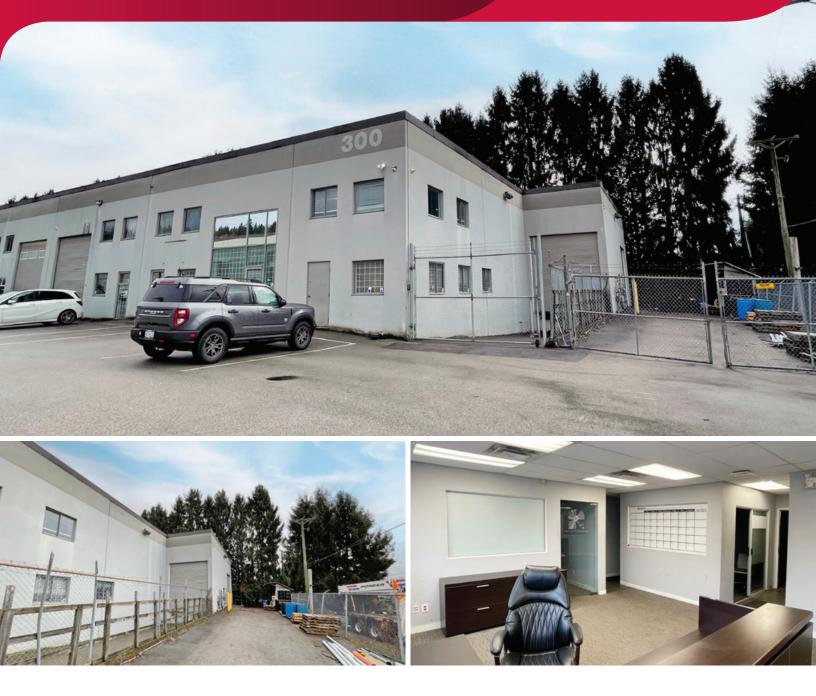

## FOR LEASE | INDUSTRIAL #305-306 - 204 CAYER STREET COQUITLAM, BC

- 7,416 SF Office/Warehouse with 2,250 SF Fenced Yard
- Dock and Grade Loading

Mackenzie Fraser D 604.630.3386 C 604.671.9441 mackenzie.fraser@lee-associates.com Steve Caldwell

#### **Features**

- ▶ 19' clear ceiling height
- 3-phase power
- 1 dock level loading door
- 2 grade level loading doors
- ► Forced-air gas warehouse
- ► 2 washrooms
- Bonus mezzanine storage
- Ample parking