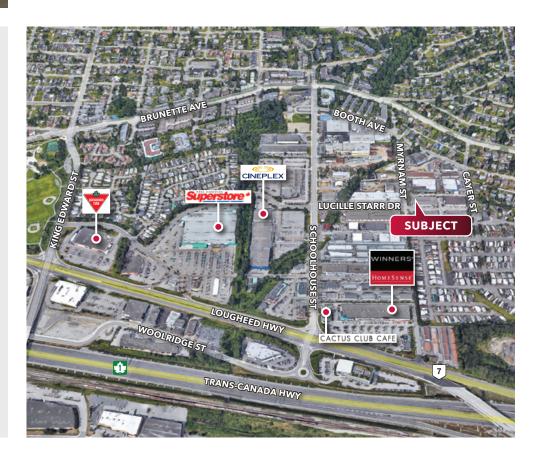

### Location

The property is located in a four-building complex between Cayer Street and Myrnam Street, just one block east of Schoolhouse Street and Lucille Star Way in Coquitlam. This central Coquitlam location is highly desirable due to its excellent connectivity to major transportation routes, with easy access to the Lougheed and Trans-Canada Highways via Schoolhouse Street or Brunette Avenue. The area is also a hub for dining, shopping, and entertainment, featuring popular nearby establishments such as Cactus Club Café, Wendy's, A&W, Cineplex Cinemas Coquitlam, Real Canadian Superstore, Staples, Winners, and HomeSense.