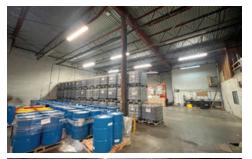

#### **Features**

- ▶ 19' clear ceiling height
- 3-phase power
- 1 dock level loading door
- 2 grade level loading doors
- ► Forced-air gas warehouse
- ► 2 washrooms
- Bonus mezzanine storage
- Ample parking