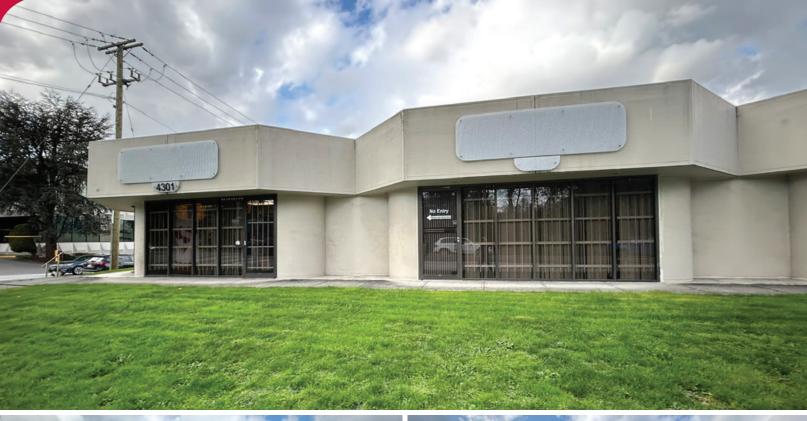

# FOR LEASE | INDUSTRIAL 4301 CANADA WAY BURNABY, BC

- ▶ 4,298 SF Flex Office/Warehouse
- ► High Exposure Corner Unit Fronting Canada Way

# Location

The subject property is a two-building complex located on Canada Way, one block west of Willingdon Avenue. This location provides quick and convenient access to Highway 1, Lougheed Highway, Downtown Vancouver, and the North Shore.

### **Features**

- ► Professionally managed complex
- ► Precast concrete construction
- Grade level warehouse loading at the rear
- Gated and fenced parking/loading area
- ► Five (5) on-site parking stalls
- ► Close to public transit
- ► HVAC controlled offices
- Kitchenette and boardroom