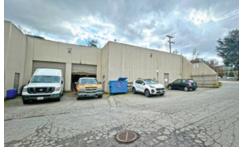

# FOR LEASE | INDUSTRIAL 4301 CANADA WAY BURNABY, BC

- ▶ 4,298 SF Flex Office/Warehouse
- ► High Exposure Corner Unit Fronting Canada Way

### **Features**

- ► Professionally managed complex
- ► Precast concrete construction
- Grade level warehouse loading at the rear
- Gated and fenced parking/loading area
- ► Five (5) on-site parking stalls
- ► Close to public transit
- ► HVAC controlled offices
- Kitchenette and boardroom