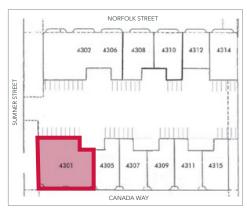

*

Personal Real Estate Corporation

D 604.630.3392 C 604.889.0699
chris.mcintyre@lee-associates.com

### Ryan Barichello

D 604.630.3371 C 604.889.4146 ryan.barichello@lee-associates.com



# FOR LEASE | INDUSTRIAL 4301 CANADA WAY BURNABY, BC







# Location

The subject property is a two-building complex located on Canada Way, one block west of Willingdon Avenue. This location provides quick and convenient access to Highway 1, Lougheed Highway, Downtown Vancouver, and the North Shore.

### **Features**

- ► Professionally managed complex
- ► Precast concrete construction
- Grade level warehouse loading at the rear
- Gated and fenced parking/loading area
- ► Five (5) on-site parking stalls
- ► Close to public transit
- ► HVAC controlled offices
- Kitchenette and boardroom

# Site Plan



### **Available Area**

Main floor 1,525 SF
Ground floor storage 2,773 SF
Total 4,298 SF

### Zoning

M-1 (General Industrial)

# **Basic Lease Rate**

\$19.00 PSF

# **Taxes & Operating Costs**

\$8.36 PSF (2025 estimate)

# **Total Rent**

\$9,799.44 per month plus GST and utilities

# **Availability**

**Immediate** 

# CACTUS CLUB CAFE COUGHEED HWY COSTON COSTON CREEK AVE TRANS-GANADA HWY CANADA WAY BCIT

### **Chris McIntyre**

Personal Real Estate Corporation
D 604.630.3392 C 604.889.0699
chris.mcintyre@lee-associates.com

### Ryan Barichello

D 604.630.3371 C 604.889.4146 ryan.barichello@lee-associates.com