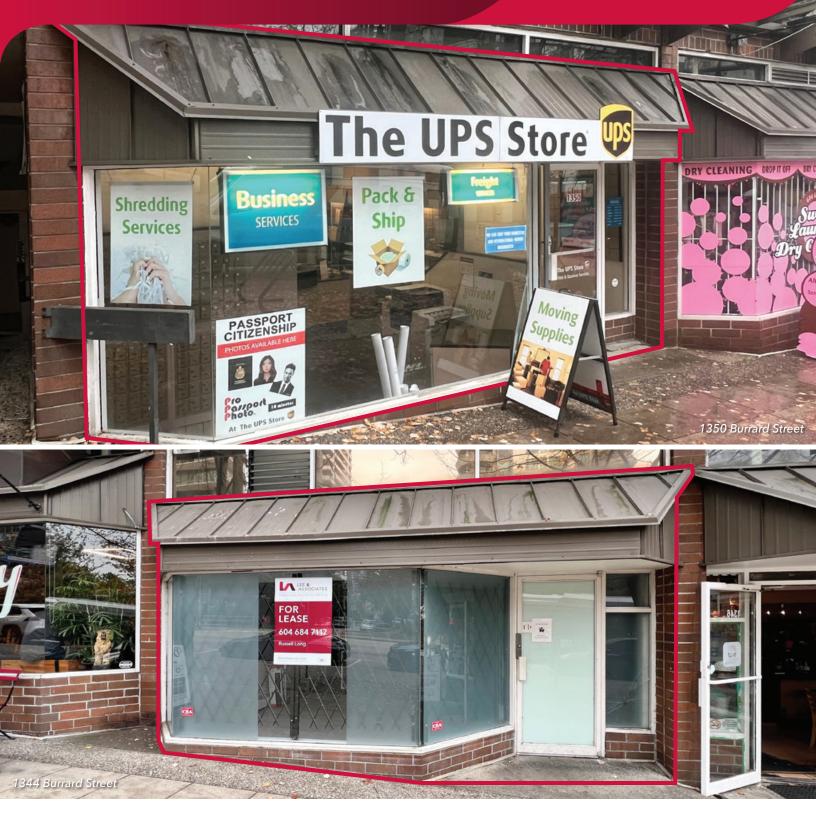

## Location

The subject property is situated between Drake Street and Pacific Boulevard on the northeast side of Burrard Street in Downtown Vancouver.

## Features

- ► High ceilings
- ▶ 200 amp service electrical
- ► High exposure along Burrard Street
- Substantial commuter traffic along Burrard Street
- One and a half blocks away from Davie Street
- Substantial office and residential development in the immediate area

## AVAILABLE SPACES

**1344 Burrard Street** 578 SF

Basic Lease Rate \$65.00 PSF NNN

Additional Rent \$23.00 PSF

Availability Immediate **1350 Burrard Street** 1,234 SF

Basic Lease Rate \$55.00 PSF NNN

Additional Rent \$22.00 PSF