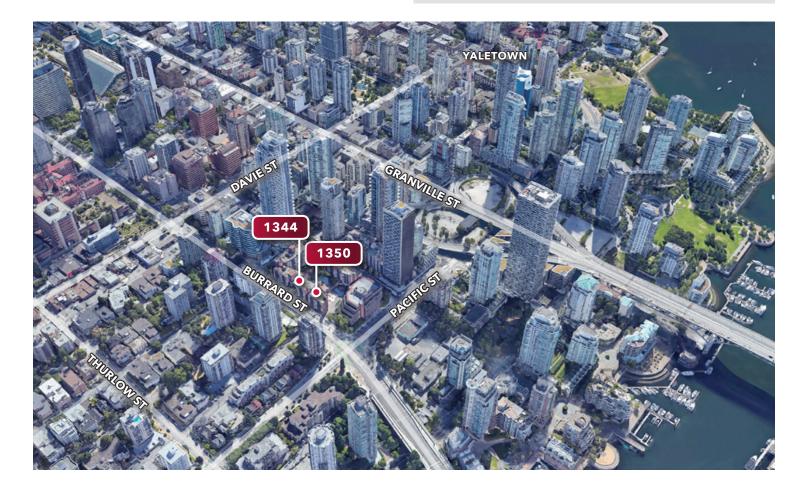

## Location

The subject property is situated between Drake Street and Pacific Boulevard on the northeast side of Burrard Street in Downtown Vancouver.