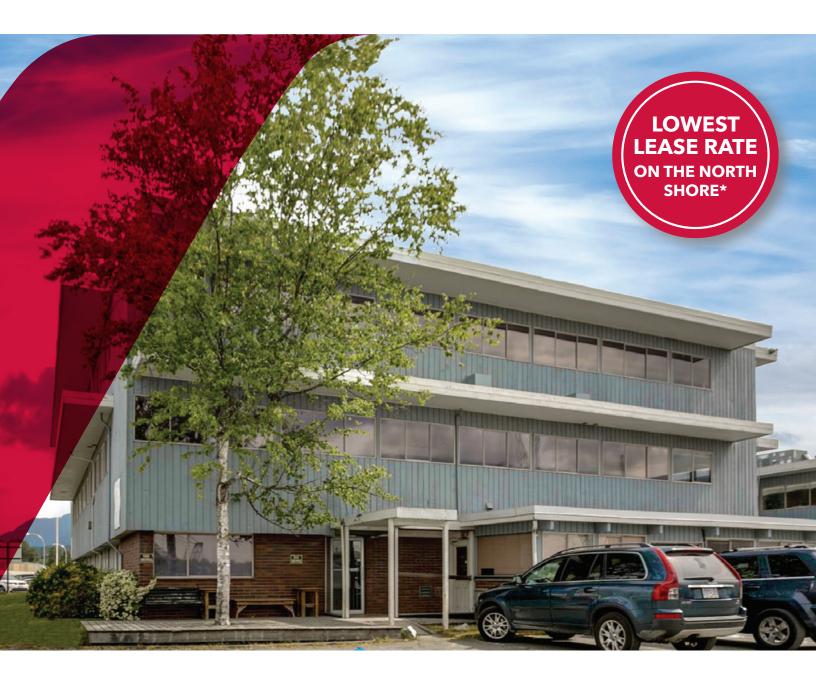

# FOR SUBLEASE | OFFICE 20 BROOKSBANK AVENUE NORTH VANCOUVER, BC

- ▶ Prime Office Space with Impressive Views of Downtown Vancouver Skyline
- ▶ Entire Third Floor 6,328 SF
- ► Furnished, Hydro & Internet Included
- ▶ Up to 20 Parking Stalls Included

\*\$10.00 PSF Base Rent (net)

Personal Real Estate Corporation

D 604.630.3406 C 604.356.2356

arash.rezai@lee-associates.com

Personal Real Estate Corporation

D 604.630.3385 C 604.719.4583
james.bayley@lee-associates.com

## **Opportunity**

To sublease the entire third floor of a three storey office building with large, bright offices, boardroom and kitchen area. This unit comes with up to 20 parking stalls.

#### **Features**

- ▶ Furnished
- ► Boardroom
- Kitchen
- ► Bright and spacious
- ► On-site parking (up to 20 stalls)
- ► Alarm
- ► Bike lock-up areas
- ► Near transit
- ► Walking distance to Park & Tilford
- ► Views of Downtown Vancouver