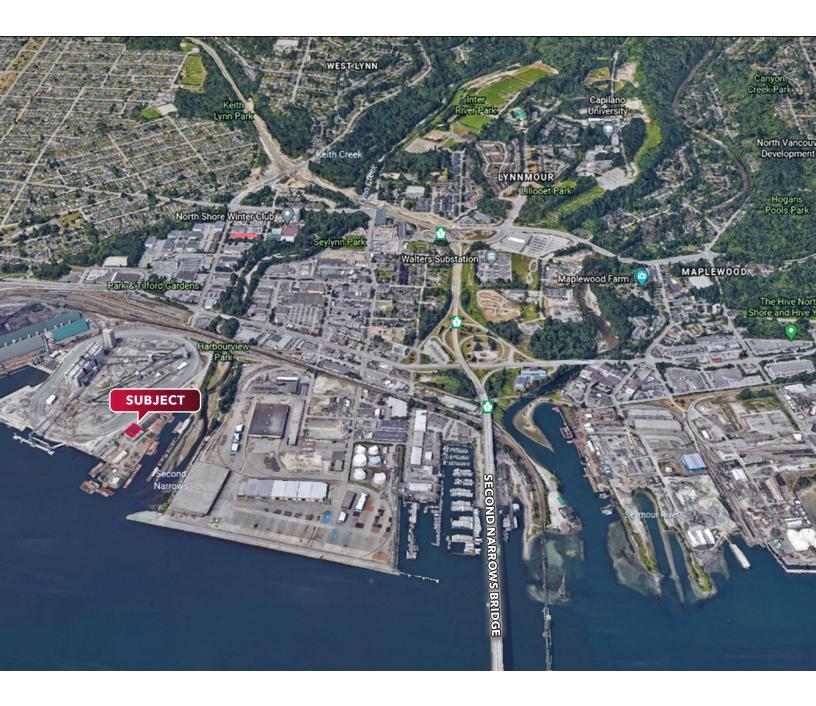

#### Location

Centrally located off of Main Street in North Vancouver, on the North Shore side of the Port of Vancouver. It is in close proximity to the Iron Workers Memorial Bridge. The location offers stunning views of Vancouver's downtown skyline. The building is easily accessible by bus services and is a 15-minute commute to downtown Vancouver. Easy walkable access to abundant amenities including the Park & Tilford Shopping Plaza and many restaurants, retail stores and coffee shops.