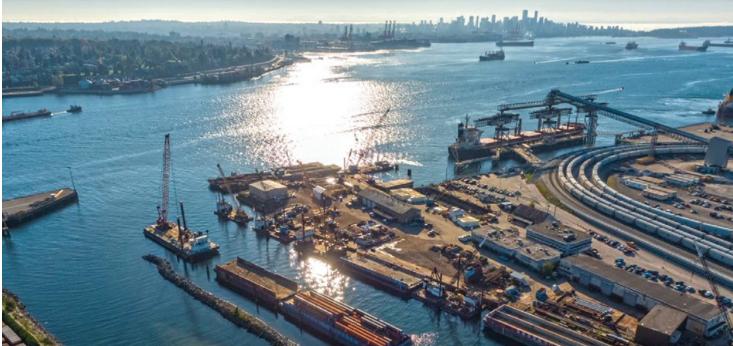

#### Location

Centrally located off of Main Street in North Vancouver, on the North Shore side of the Port of Vancouver. It is in close proximity to the Iron Workers Memorial Bridge. The location offers stunning views of Vancouver's downtown skyline. The building is easily accessible by bus services and is a 15-minute commute to downtown Vancouver. Easy walkable access to abundant amenities including the Park & Tilford Shopping Plaza and many restaurants, retail stores and coffee shops.