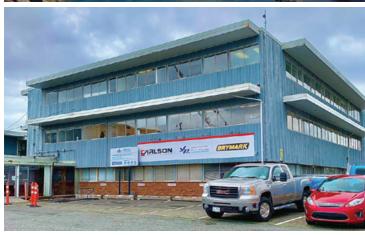

## **Opportunity**

To sublease the entire third floor of a three storey office building with large, bright offices, boardroom and kitchen area. This unit comes with up to 20 parking stalls.

#### Location

Centrally located off of Main Street in North Vancouver, on the North Shore side of the Port of Vancouver. It is in close proximity to the Iron Workers Memorial Bridge. The location offers stunning views of Vancouver's downtown skyline. The building is easily accessible by bus services and is a 15-minute commute to downtown Vancouver. Easy walkable access to abundant amenities including the Park & Tilford Shopping Plaza and many restaurants, retail stores and coffee shops.