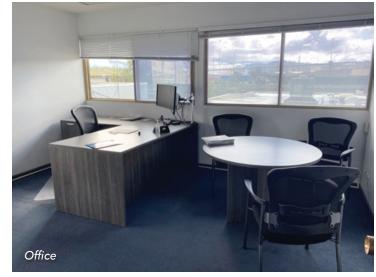

## **Opportunity**

To sublease the entire third floor of a three storey office building with large, bright offices, boardroom and kitchen area. This unit comes with up to 20 parking stalls.

#### **Features**

- ▶ Furnished
- ► Boardroom
- Kitchen
- ► Bright and spacious
- ► On-site parking (up to 20 stalls)
- ► Alarm
- ► Bike lock-up areas
- ► Near transit
- ► Walking distance to Park & Tilford
- ► Views of Downtown Vancouver