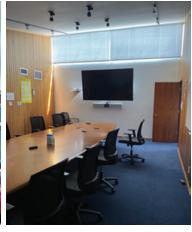

## **Opportunity**

To sublease the entire third floor of a three storey office building with large, bright offices, boardroom and kitchen area. This unit comes with up to 20 parking stalls.

#### **Features**

- ▶ Furnished
- ► Boardroom
- Kitchen
- ► Bright and spacious
- ► On-site parking (up to 20 stalls)
- ► Alarm
- ► Bike lock-up areas
- ► Near transit
- ► Walking distance to Park & Tilford
- ► Views of Downtown Vancouver