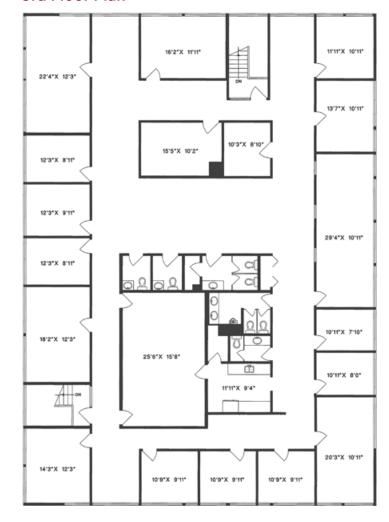

location offers stunning views of Vancouver's downtown skyline. The building is easily accessible by bus services and is a 15-minute commute to downtown Vancouver. Easy walkable access to abundant amenities including the Park & Tilford Shopping Plaza and many restaurants, retail stores and coffee shops.

#### **Features**

- ▶ Furnished
- ► Boardroom
- Kitchen
- ► Bright and spacious
- ► On-site parking (up to 20 stalls)
- ► Alarm
- ► Bike lock-up areas
- ► Near transit
- ► Walking distance to Park & Tilford
- ► Views of Downtown Vancouver

### **UNIT DETAILS**

#### Size

3rd floor unit - 6,328 SF

#### **Basic Rent**

\$10.00 PSF + GST

#### **Additional Rent\***

\$1,500 per month + GST \*Utilities (hydro & internet) included

#### **Availability**

Immediate

#### **3rd Floor Plan**















#### Arash Rezai

Personal Real Estate Corporation
D 604.630.3406 C 604.356.2356
arash.rezai@lee-associates.com

#### James Bayley

Personal Real Estate Corporation

D 604.630.3385 C 604.719.4583
james.bayley@lee-associates.com

© 2022 Lee & Associates Commercial Real Estate (BC) Ltd. ("Lee & Associates Vancouver"). All Rights Reserved. 1107. E. & O.E.: Although the information contained within is from sources believed to be reliable, no warranty or representation is made by Lee & Associates Vancouver as to its accuracy being subject to errors, omissions, conditions, prior lease, withdrawal or other changes without notice and same should not be relied upon without independent verification.