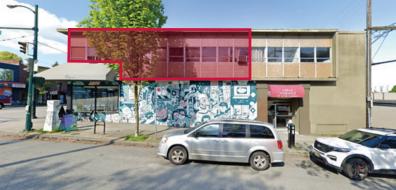

### **Available Areas**

| Unit | Size     | Gross Lease Rate | Availability |
|------|----------|------------------|--------------|
| 201  | 1,100 SF | \$25.00 PSF      | Immediate    |

<sup>\*</sup>All measurements are approximate and must be verified by the Tenant.

### **Features**

- ► Ready for improvements
- ► Shell condition
- Large window line offering ample natural light
- ► Private and open offices
- Signage available
- ▶ Washrooms
- Storage room
- ► HVAC (office)
- ► On-site parking at prevailing monthly rates