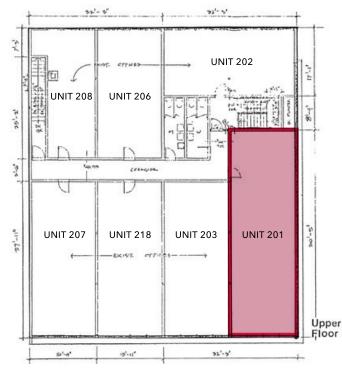

### **Available Areas**

| Unit | Size     | Gross Lease Rate | Availability |
|------|----------|------------------|--------------|
| 201  | 1,100 SF | \$25.00 PSF      | Immediate    |

<sup>\*</sup>All measurements are approximate and must be verified by the Tenant.

### **Floor Plans**