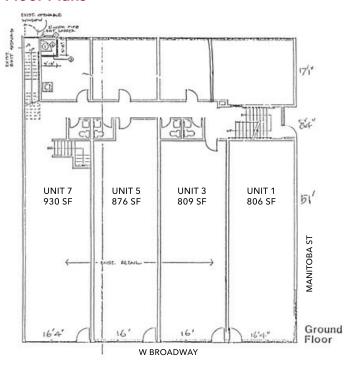

Cambie Street Bridge
- ► Excellent access to transit
- ► Washrooms
- ▶ Storage room
- ► HVAC (office)

# FOR LEASE | OFFICE/RETAIL 111 WEST BROADWAY VANCOUVER, BC



### **Available Areas**

| Unit | Size     | Gross Lease Rate | Availability |
|------|----------|------------------|--------------|
| 201  | 1,100 SF | \$25.00 PSF      | Immediate    |

<sup>\*</sup>All measurements are approximate and must be verified by the Tenant.

### **Zoning**

C-3A Commercial

### **Features**

- ► Ready for improvements
- ► Shell condition
- Large window line offering ample natural light
- ► Private and open offices
- Signage available
- ▶ Washrooms
- Storage room
- ► HVAC (office)
- ► On-site parking at prevailing monthly rates

# W 6TH AVE S Y BOLL NAM ROGERS PARK W BROADWAY

### **Floor Plans**





### **Ryan Saunders**

Personal Real Estate Corporation

D 604.630.3384 C 604.760.8799
ryan.saunders@lee-associates.com

### Mitch Ellis

D 604.630.3383 C 604.729.7699 mitch.ellis@lee-associates.com