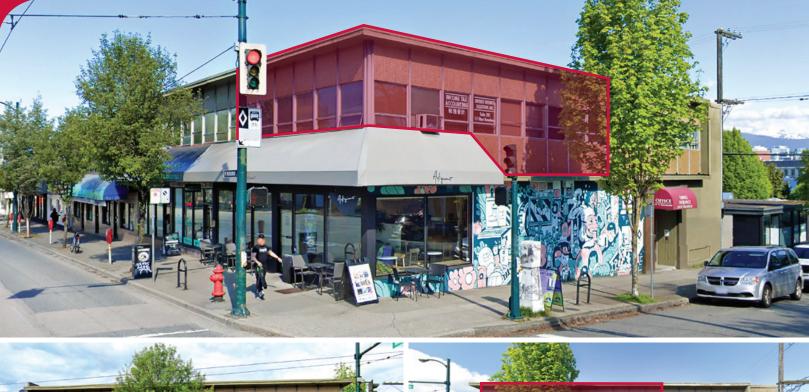

### Location

The subject property is located on the corner of West Broadway and Manitoba Street along the Broadway Corridor. This two-storey building offers excellent frontage with high visibility and great exposure. This location is close to Vancouver General Hospital, City Hall, and is minutes to downtown via the Canada Line or Cambie and Main Streets.

### **Highlights**

- ► Minutes from Cambie Street Bridge
- ► Excellent access to transit
- ► Washrooms
- ▶ Storage room
- ► HVAC (office)