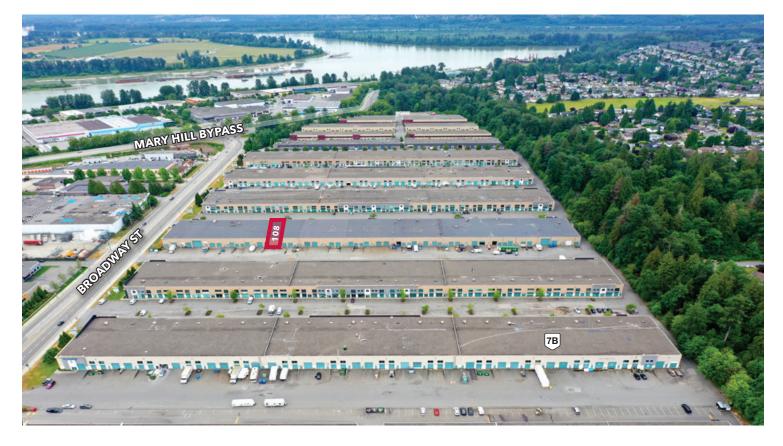

#### **Location & Development**

The property is situated one-half block north of the Mary Hill Bypass, on the west side of Broadway Street. The Trans-Canada Highway is just five minutes west via the Mary Hill Bypass and the Lougheed Highway is just two minutes to the east.

Broadway Business Park is situated on over 30 acres comprised of over 650,000 square feet of first-class industrial and office/showroom space.