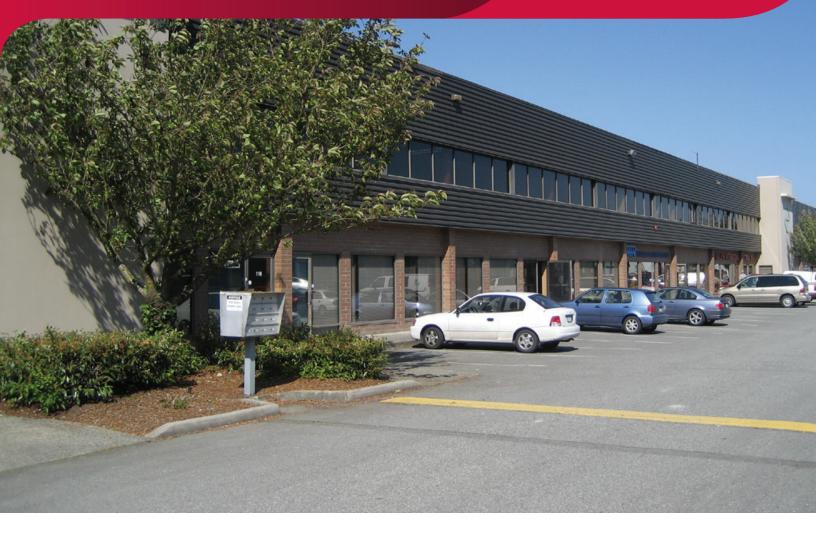

#### **Location & Development**

The property is situated one-half block north of the Mary Hill Bypass, on the west side of Broadway Street. The Trans-Canada Highway is just five minutes west via the Mary Hill Bypass and the Lougheed Highway is just two minutes to the east.

#### Highlights

- Attractive and clean industrial park
- Dock or grade loading
- ► 22′ warehouse ceilings
- Professional Landlord
- Front entrance, rear loading design

Sebastian Espinosa CCIM, SIOR Personal Real Estate Corporation Senior Vice President | Industrial D 604.630.3396 C 604.783.8139 sebastian.espinosa@lee-associates.com

#### **Features**

- Ample natural light
- ► Tilt-up concrete construction with block façade
- ► 3 phase electrical power
- Ample parking
- ► Fully sprinklered