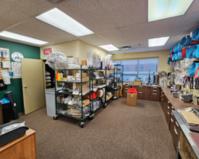

## **Features**

- ► Tilt-up concrete construction (built 1998)
- ► Well-located and central industrial park
- ► High-end office finishes and features
- ► Front reception with built in speakers
- ► Full HVAC offices/open workstations/glass features
- Executive offices
- ▶ Boardroom
- ► Security system and dedicated monitoring system
- ► Kitchenette with stainless steel appliances
- ▶ 8 washrooms (including 1 male and 1 female with shower)
- ▶ 18 parking stalls
- ▶ 1 grade loading door
- ▶ 200A 600V power