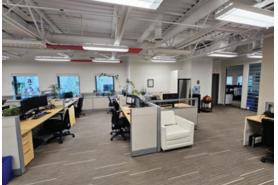

## **Features**

- ► Tilt-up concrete construction (built 1998)
- ► Well-located and central industrial park
- ► High-end office finishes and features
- ► Front reception with built in speakers
- ► Full HVAC offices/open workstations/glass features
- Executive offices
- ▶ Boardroom
- ► Security system and dedicated monitoring system
- ► Kitchenette with stainless steel appliances
- ▶ 8 washrooms (including 1 male and 1 female with shower)
- ▶ 18 parking stalls
- ▶ 1 grade loading door
- ▶ 200A 600V power