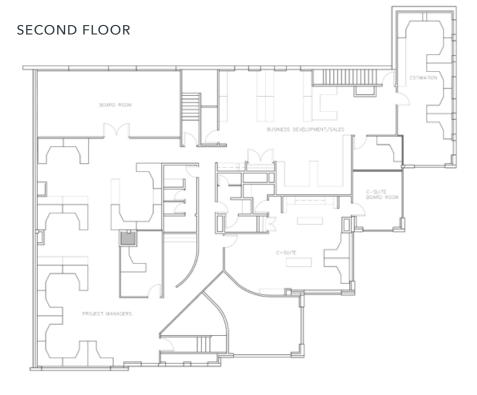

## Floor Plans | Units 101-103

### **Available Areas**

| Unit    | Main Floor | 2nd Floor | Total     |
|---------|------------|-----------|-----------|
| 101-103 | 6,030 SF   | 5,390 SF  | 11,420 SF |
| 104     | 1,541 SF   | 1,450 SF  | 2,991 SF  |
| Total   |            |           | 14,411 SF |