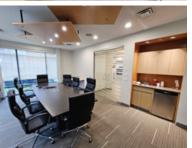

## **Features**

- ► Tilt-up concrete construction (built 1998)
- ► Well-located and central industrial park
- ► High-end office finishes and features
- ► Front reception with built in speakers
- ► Full HVAC offices/open workstations/glass features
- Executive offices
- ▶ Boardroom
- ► Security system and dedicated monitoring system
- ► Kitchenette with stainless steel appliances
- ▶ 8 washrooms (including 1 male and 1 female with shower)
- ▶ 18 parking stalls
- ▶ 1 grade loading door
- ▶ 200A 600V power