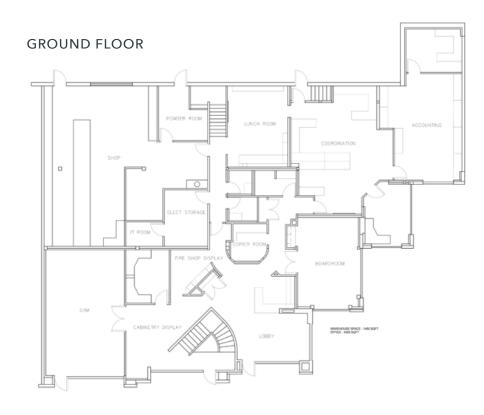

## Floor Plans | Units 101-103

### **Available Areas**

| Unit    | Main Floor | 2nd Floor | Total     |
|---------|------------|-----------|-----------|
| 101-103 | 6,030 SF   | 5,390 SF  | 11,420 SF |
| 104     | 1,541 SF   | 1,450 SF  | 2,991 SF  |
| Total   |            |           | 14,411 SF |