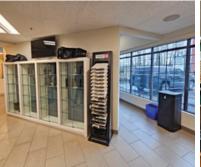

## **Features**

- ► Tilt-up concrete construction (built 1998)
- ► Well-located and central industrial park
- ► High-end office finishes and features
- ► Front reception with built in speakers
- ► Full HVAC offices/open workstations/glass features
- Executive offices
- ▶ Boardroom
- ► Security system and dedicated monitoring system
- ► Kitchenette with stainless steel appliances
- ▶ 8 washrooms (including 1 male and 1 female with shower)
- ▶ 18 parking stalls
- ▶ 1 grade loading door
- ▶ 200A 600V power