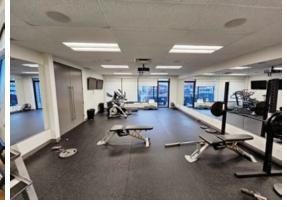

## **Features**

- ► Tilt-up concrete construction (built 1998)
- ► Well-located and central industrial park
- ► High-end office finishes and features
- ► Front reception with built in speakers
- ► Full HVAC offices/open workstations/glass features
- Executive offices
- ▶ Boardroom
- ► Security system and dedicated monitoring system
- ► Kitchenette with stainless steel appliances
- ▶ 8 washrooms (including 1 male and 1 female with shower)
- ▶ 18 parking stalls
- ▶ 1 grade loading door
- ▶ 200A 600V power