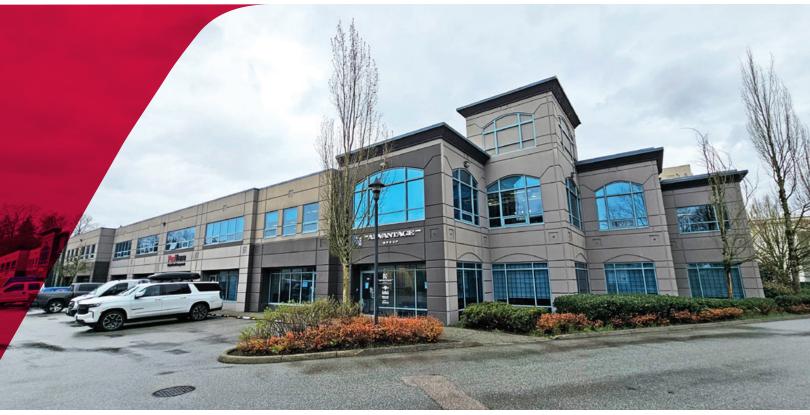

# FOR SALE | INDUSTRIAL/OFFICE #101-104 - 1515 BROADWAY STREET PORT COQUITLAM, BC

- ▶ 11,420 to 14,411 SF Flex Office Units with Project Frontage
- ► High-End Office Buildout
- Mary Hill Business Park

Personal Real Estate Corporation

### Location

This property is ideally located just half a block north of the Mary Hill Bypass, on the west side of Broadway Street. With excellent transportation links, it offers quick and easy access to major routesonly five minutes to the Trans-Canada Highway via the Mary Hill Bypass, and just two minutes to the Lougheed Highway.

## **Features**

- ► Tilt-up concrete construction (built 1998)
- ► Well-located and central industrial park
- ► High-end office finishes and features
- ► Front reception with built in speakers
- ► Full HVAC offices/open workstations/glass features
- Executive offices
- ▶ Boardroom
- ► Security system and dedicated monitoring system
- ► Kitchenette with stainless steel appliances
- ▶ 8 washrooms (including 1 male and 1 female with shower)
- ▶ 18 parking stalls
- ▶ 1 grade loading door
- ▶ 200A 600V power