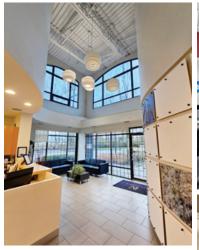

## **Features**

- ► Tilt-up concrete construction (built 1998)
- ► Well-located and central industrial park
- ► High-end office finishes and features
- ► Front reception with built in speakers
- ► Full HVAC offices/open workstations/glass features
- Executive offices
- ▶ Boardroom
- ► Security system and dedicated monitoring system
- ► Kitchenette with stainless steel appliances
- ▶ 8 washrooms (including 1 male and 1 female with shower)
- ▶ 18 parking stalls
- ▶ 1 grade loading door
- ▶ 200A 600V power