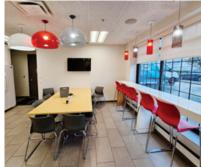

## **Features**

- ► Tilt-up concrete construction (built 1998)
- ► Well-located and central industrial park
- ► High-end office finishes and features
- ► Front reception with built in speakers
- ► Full HVAC offices/open workstations/glass features
- Executive offices
- ▶ Boardroom
- ► Security system and dedicated monitoring system
- ► Kitchenette with stainless steel appliances
- ▶ 8 washrooms (including 1 male and 1 female with shower)
- ▶ 18 parking stalls
- ▶ 1 grade loading door
- ▶ 200A 600V power