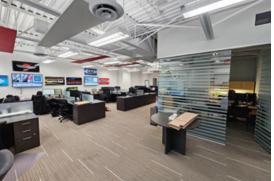

## **Features**

- ► Tilt-up concrete construction (built 1998)
- ► Well-located and central industrial park
- ► High-end office finishes and features
- ► Front reception with built in speakers
- ► Full HVAC offices/open workstations/glass features
- Executive offices
- ▶ Boardroom
- ► Security system and dedicated monitoring system
- ► Kitchenette with stainless steel appliances
- ▶ 8 washrooms (including 1 male and 1 female with shower)
- ▶ 18 parking stalls
- ▶ 1 grade loading door
- ▶ 200A 600V power