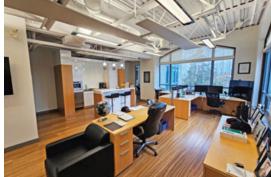

## **Features**

- ► Tilt-up concrete construction (built 1998)
- ► Well-located and central industrial park
- ► High-end office finishes and features
- ► Front reception with built in speakers
- ► Full HVAC offices/open workstations/glass features
- Executive offices
- ▶ Boardroom
- ► Security system and dedicated monitoring system
- ► Kitchenette with stainless steel appliances
- ▶ 8 washrooms (including 1 male and 1 female with shower)
- ▶ 18 parking stalls
- ▶ 1 grade loading door
- ▶ 200A 600V power