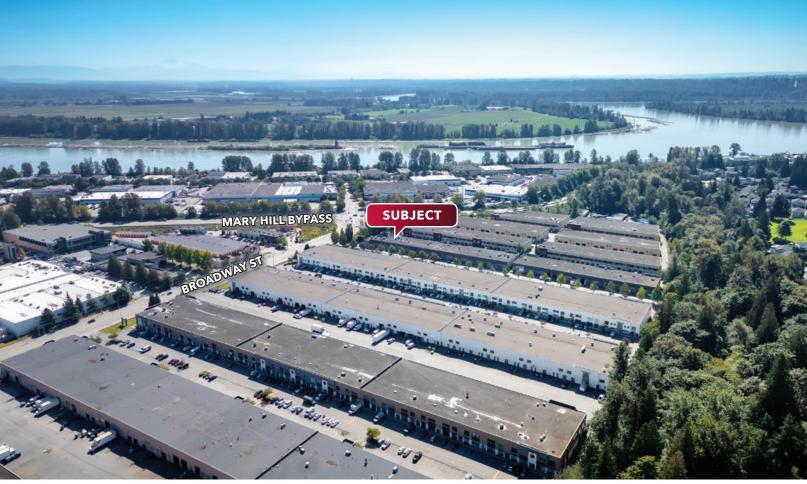

### Location

This property is ideally located just half a block north of the Mary Hill Bypass, on the west side of Broadway Street. With excellent transportation links, it offers quick and easy access to major routesonly five minutes to the Trans-Canada Highway via the Mary Hill Bypass, and just two minutes to the Lougheed Highway.