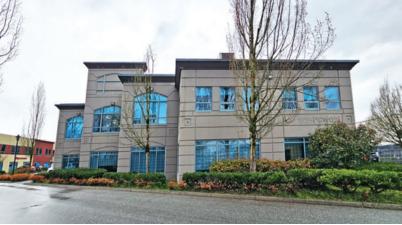

# FOR SALE | INDUSTRIAL/OFFICE #101-104 - 1515 BROADWAY STREET PORT COQUITLAM, BC

- ▶ 11,420 to 14,411 SF Flex Office Units with Project Frontage
- ► High-End Office Buildout
- Mary Hill Business Park

Personal Real Estate Corporation

### Location

This property is ideally located just half a block north of the Mary Hill Bypass, on the west side of Broadway Street. With excellent transportation links, it offers quick and easy access to major routesonly five minutes to the Trans-Canada Highway via the Mary Hill Bypass, and just two minutes to the Lougheed Highway.

## **Features**

- ► Tilt-up concrete construction (built 1998)
- ► Well-located and central industrial park
- ► High-end office finishes and features
- ► Front reception with built in speakers
- ► Full HVAC offices/open workstations/glass features
- Executive offices
- ▶ Boardroom
- ► Security system and dedicated monitoring system
- ► Kitchenette with stainless steel appliances
- ▶ 8 washrooms (including 1 male and 1 female with shower)
- ▶ 18 parking stalls
- ▶ 1 grade loading door
- ▶ 200A 600V power