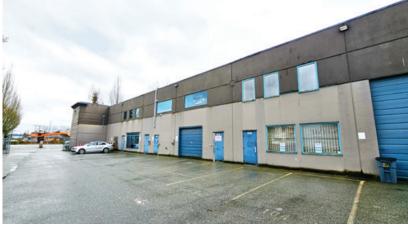

## **Features**

- ► Tilt-up concrete construction (built 1998)
- ► Well-located and central industrial park
- ► High-end office finishes and features
- ► Front reception with built in speakers
- ► Full HVAC offices/open workstations/glass features
- Executive offices
- ▶ Boardroom
- ► Security system and dedicated monitoring system
- ► Kitchenette with stainless steel appliances
- ▶ 8 washrooms (including 1 male and 1 female with shower)
- ▶ 18 parking stalls
- ▶ 1 grade loading door
- ▶ 200A 600V power