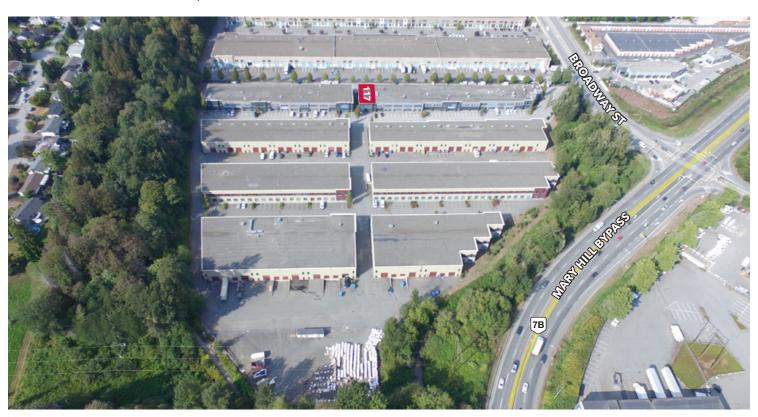

# FOR SUBLEASE | INDUSTRIAL UNIT 117 - 1515 BROADWAY STREET PORT COQUITLAM, BC

- ► Front Entrance/Rear Loading Configuration
- ► Mary Hill Business Park

# **Location & Development**

The property is situated one-half block north of the Mary Hill Bypass, on the west side of Broadway Street. The Trans-Canada Highway is just five minutes west via the Mary Hill Bypass and the Lougheed Highway is just two minutes to the east. Mary Hill Business Park is situated on over 14 acres comprised of eight buildings totaling in excess of 200,000 SF.