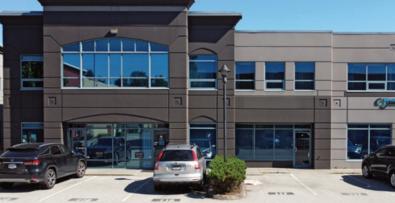

# FOR SUBLEASE | INDUSTRIAL UNIT 117 - 1515 BROADWAY STREET PORT COQUITLAM, BC

- ► Front Entrance/Rear Loading Configuration
- ► Mary Hill Business Park

#### **Features**

- ▶ 24' warehouse ceiling height
- ► Ample natural light
- Attractive and clean industrial park
- ► Tilt-up concrete construction
- ▶ 3-phase power
- ▶ 1 grade loading door