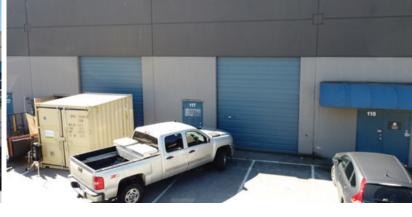

# FOR SUBLEASE | INDUSTRIAL UNIT 117 - 1515 BROADWAY STREET PORT COQUITLAM, BC

- ► Front Entrance/Rear Loading Configuration
- ► Mary Hill Business Park

#### **Features**

- ▶ 24' warehouse ceiling height
- ► Ample natural light
- Attractive and clean industrial park
- ► Tilt-up concrete construction
- ▶ 3-phase power
- ▶ 1 grade loading door