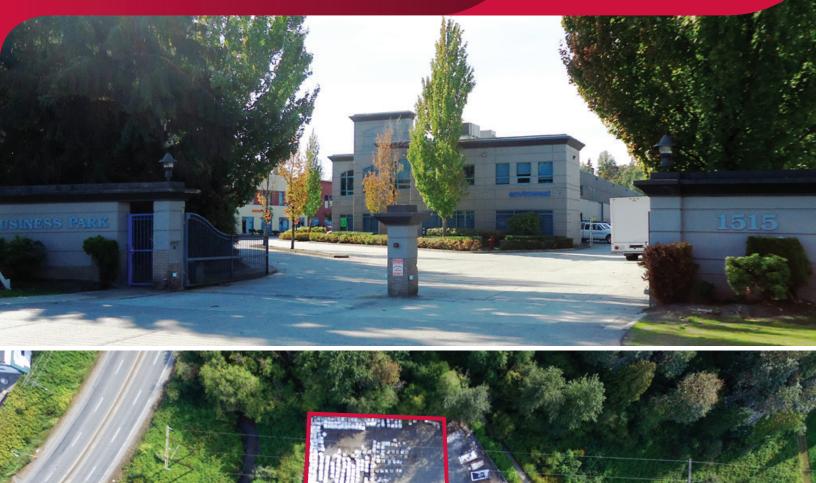

# FOR LEASE | INDUSTRIAL YARD 1515 BROADWAY STREET PORT COQUITLAM, BC

- 9,360 to 18,937 SF Yard Area
- ► Mary Hill Business Park

# **Location & Development**

The property is situated one-half block north of the Mary Hill Bypass, on the west side of Broadway Street. The Trans-Canada Highway is just five minutes west via the Mary Hill Bypass and the Lougheed Highway is just two minutes to the east. Mary Hill Business Park is situated on over 14 acres comprised of eight buildings totaling in excess of 200,000 SF.

# **Highlights**

- Attractive and clean industrial park
- ► Excellent truck maneuvering
- ► Adjacent to major transportation arteries