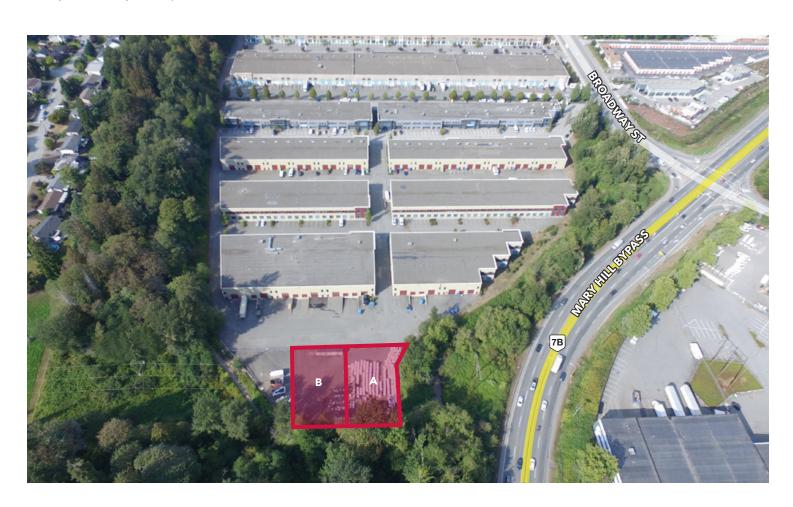

#### **Available Areas**

| Area        | Size (SF) | Gross Rent (PSF) | Total Monthly + GST* | Availability |
|-------------|-----------|------------------|----------------------|--------------|
| А           | 9,577     | \$5.00           | \$3,990.42           | Immediate    |
| В           | 9,360     | \$5.00           | \$3,900.00           | Immediate    |
| <del></del> | 6,400     | \$5.00           | \$2,666.67           | LEASED       |