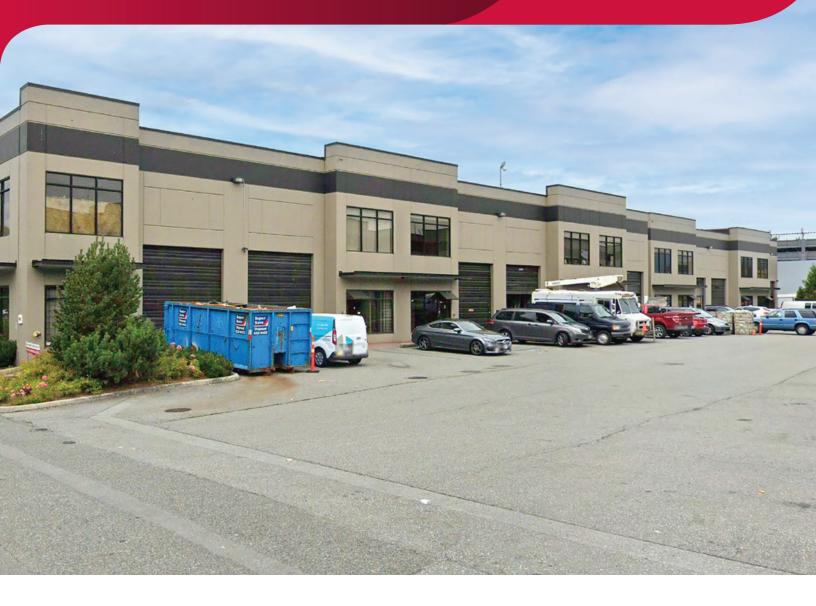

# FOR SALE | INDUSTRIAL #9 - 2075 BRIGANTINE DRIVE COQUITLAM, BC

- ► Approximately 2,844 SF All Ground Floor Warehouse
- ► Pacific Reach Industrial Park

#### **Features**

- ► Four (4) parking stalls
- ► Grade loading
- ► End-cap unit
- ► 600V, 3-phase power
- ▶ 24' clear ceilings
- ► Forced-air gas warehouse heating
- ► Large grade loading door
- ► H/C washroom
- Security system
- ▶ Built in 2006

## **Available Area**

Approximately 2,844 SF ground floor warehouse only