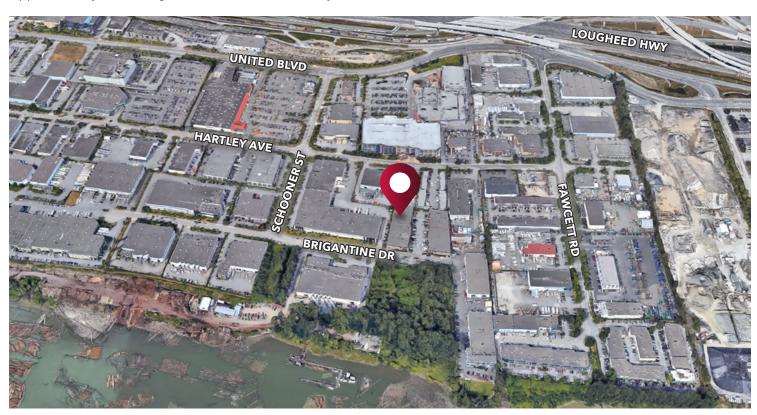

#### Location

The subject property is located behind the Hardrock Casino on the South side of Hartley Avenue between Fawcett Road and Schooner Street in the Pacific Reach Business Park. The site is located one block South of United Boulevard and has easy access to Highway 1 and the Lougheed Highway. Downtown is 25 minutes by car.