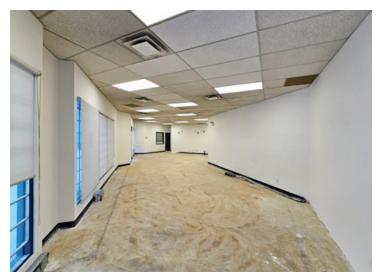

#### **Features**

- ▶ 20' clear warehouse ceiling height
- ► Concrete tilt-up construction
- ► Quality office/showroom buildout
- ► Two (2) 10'x 10' dock level loading doors with levellers
- ► Excellent truck maneuvering for 53′ trailers
- ► High profile location
- ► HVAC office/showroom area
- ▶ Kitchenette
- ► Two (2) handicap accessible bathrooms plus third bathroom in the warehouse
- ▶ 3-phase power
- ► Professionally managed