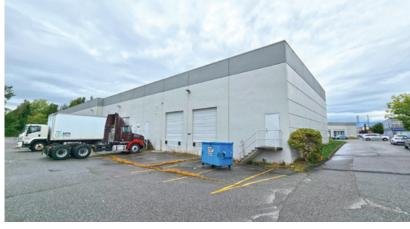

#### **Features**

- ▶ 20' clear warehouse ceiling height
- ► Concrete tilt-up construction
- ► Quality office/showroom buildout
- ► Two (2) 10'x 10' dock level loading doors with levellers
- ► Excellent truck maneuvering for 53′ trailers
- ► High profile location
- ► HVAC office/showroom area
- ▶ Kitchenette
- ► Two (2) handicap accessible bathrooms plus third bathroom in the warehouse
- ▶ 3-phase power
- ► Professionally managed