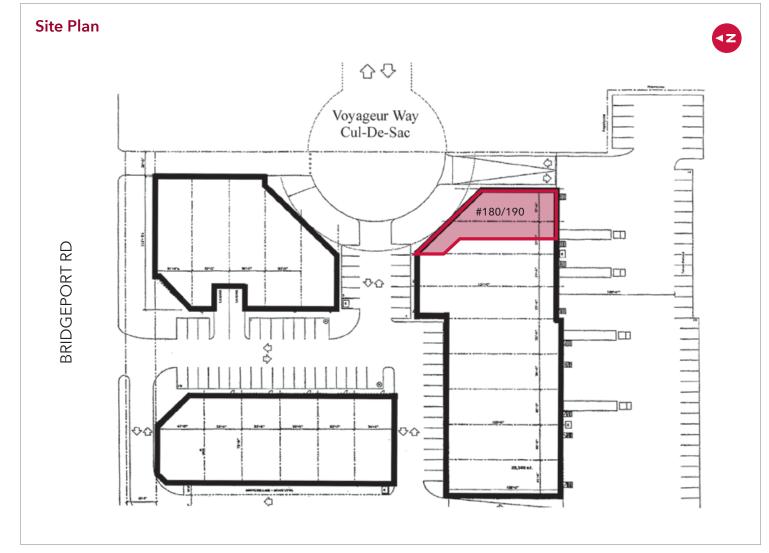

#### Location

The subject property is a three-building complex located on the south side of Bridgeport Road immediately east of the Shell Road intersection. The site is accessible from both Bridgeport Road and Voyageur Way. The complex tenants include Sherwin Williams and Dominion Blueprint.