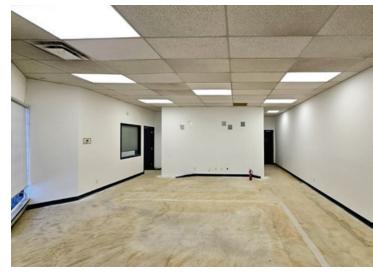

#### **Features**

- ▶ 20' clear warehouse ceiling height
- ► Concrete tilt-up construction
- ► Quality office/showroom buildout
- ► Two (2) 10'x 10' dock level loading doors with levellers
- ► Excellent truck maneuvering for 53′ trailers
- ► High profile location
- ► HVAC office/showroom area
- ▶ Kitchenette
- ► Two (2) handicap accessible bathrooms plus third bathroom in the warehouse
- ▶ 3-phase power
- ► Professionally managed