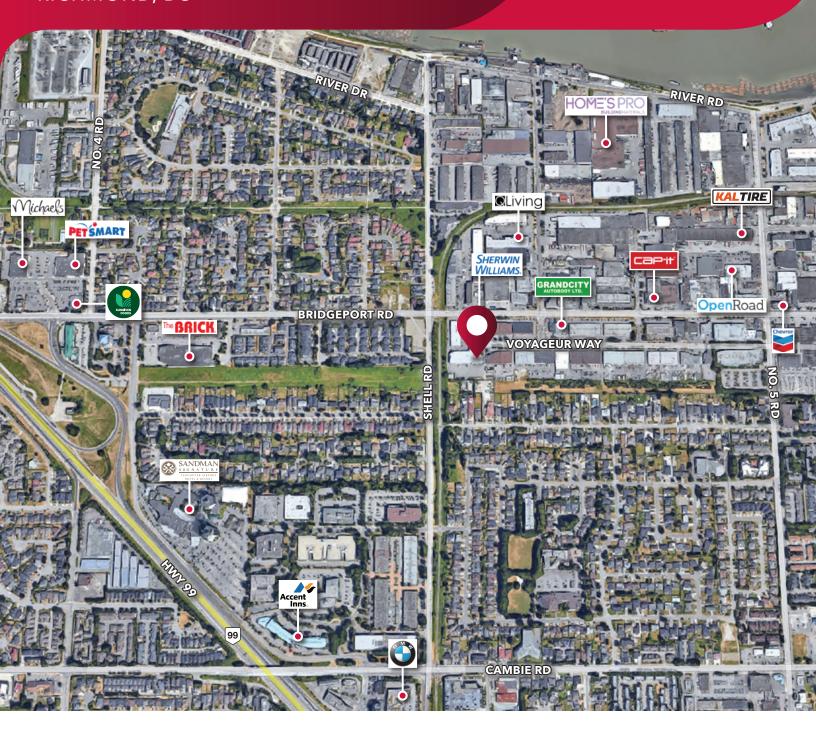

#### Location

The subject property is a three-building complex located on the south side of Bridgeport Road immediately east of the Shell Road intersection. The site is accessible from both Bridgeport Road and Voyageur Way. The complex tenants include Sherwin Williams and Dominion Blueprint.