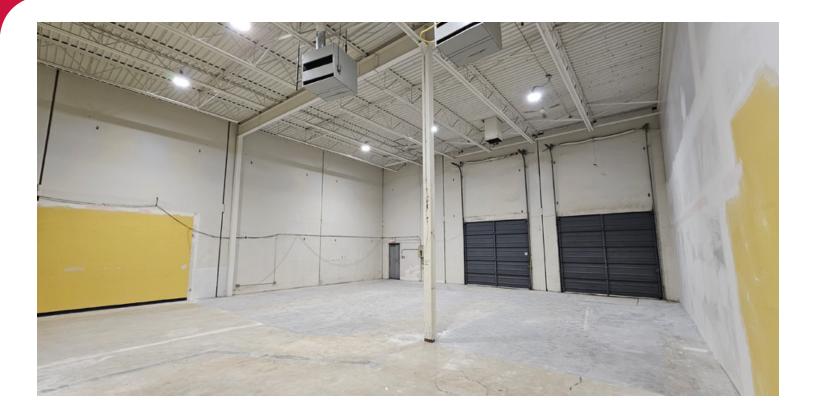

#### **Features**

- ▶ 20' clear warehouse ceiling height
- ► Concrete tilt-up construction
- ► Quality office/showroom buildout
- ► Two (2) 10'x 10' dock level loading doors with levellers
- ► Excellent truck maneuvering for 53′ trailers
- ► High profile location
- ► HVAC office/showroom area
- ▶ Kitchenette
- ► Two (2) handicap accessible bathrooms plus third bathroom in the warehouse
- ▶ 3-phase power
- ► Professionally managed

## **Available Space**

| Total           | 3.935 SF |
|-----------------|----------|
| Office/showroom | 1,472 SF |
| Warehouse       | 2,463 SF |