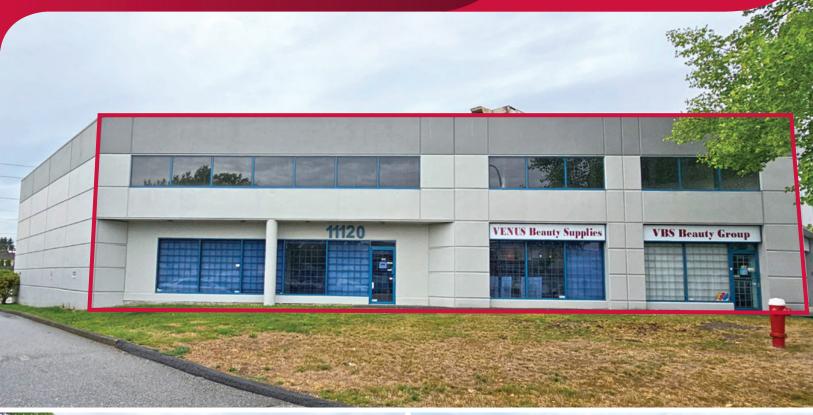

# FOR LEASE | INDUSTRIAL #180-190 - 11120 BRIDGEPORT ROAD RICHMOND, BC

- ▶ 3,935 SF Office/Showroom/Warehouse
- ► High Profile Bridgeport Road Location
- 2 Loading Docks

#### Location

The subject property is a three-building complex located on the south side of Bridgeport Road immediately east of the Shell Road intersection. The site is accessible from both Bridgeport Road and Voyageur Way. The complex tenants include Sherwin Williams and Dominion Blueprint.