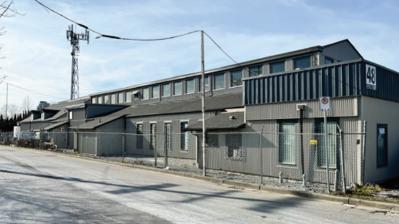

### Location

The property is centrally located on the west side of Braid Street, approximately a half-block south of Brunette Avenue. The property is near the geographic centre of the Lower Mainland and offers easy access to Highway 1, rapid transit (Braid Station), the Patullo Bridge (Surrey), and Lougheed Highway/Coquitlam.

### **Features**

- ► Renovated shop/offices
- ► Ample natural light in shop area
- ► Heavy 3-phase power
- ▶ 5-ton crane
- ➤ 3 grade loading doors including a front oversized grade door
- Sprinklered
- ► Ample on-site parking
- ► Boardroom/kitchenette on main floor
- ► 2-bedroom residential suite (laundry, shower & kitchen)