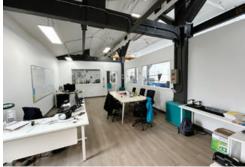

### **Features**

- ► Renovated shop/offices
- ► Ample natural light in shop area
- ► Heavy 3-phase power
- ▶ 5-ton crane
- ➤ 3 grade loading doors including a front oversized grade door
- Sprinklered
- ► Ample on-site parking
- ► Boardroom/kitchenette on main floor
- ► 2-bedroom residential suite (laundry, shower & kitchen)

# Available Space

Main floor office 357 SF
High bay shop 4,965 SF
Storage area 1,722 SF
Residential suite 1,130 SF
Total 8,174 SF