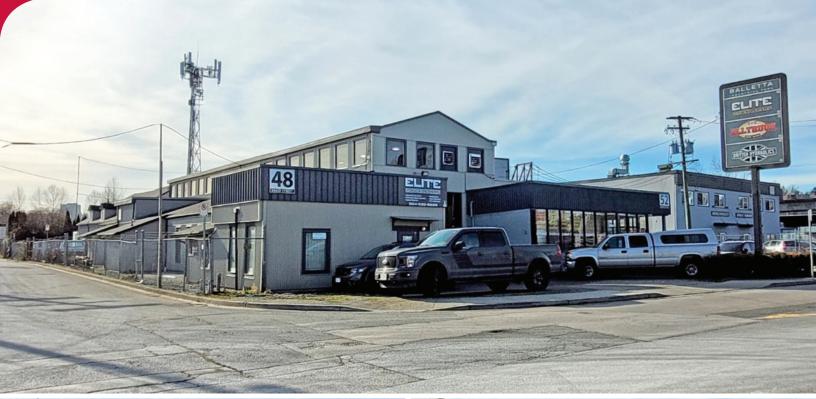

# FOR LEASE | INDUSTRIAL 48 BRAID STREET NEW WESTMINSTER, BC

- ▶ 8,174 SF
- ► Legal Residential Suite Included
- ► Central Location Near Highway 1 and Rapid Transit (Braid Station)
- Renovated with Ample Natural Light

### Location

The property is centrally located on the west side of Braid Street, approximately a half-block south of Brunette Avenue. The property is near the geographic centre of the Lower Mainland and offers easy access to Highway 1, rapid transit (Braid Station), the Patullo Bridge (Surrey), and Lougheed Highway/Coquitlam.