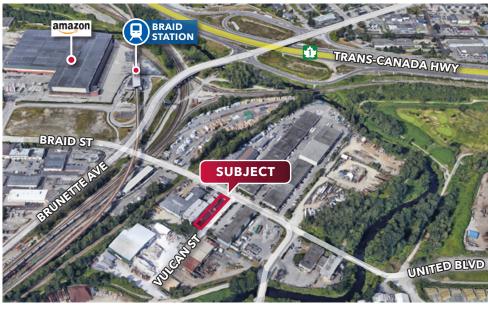

### Location

The property is centrally located on the west side of Braid Street, approximately a half-block south of Brunette Avenue. The property is near the geographic centre of the Lower Mainland and offers easy access to Highway 1, rapid transit (Braid Station), the Patullo Bridge (Surrey), and Lougheed Highway/Coquitlam.