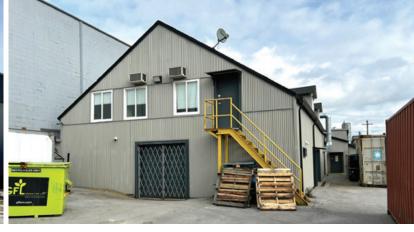

### **Features**

- ► Renovated shop/offices
- ► Ample natural light in shop area
- ► Heavy 3-phase power
- ▶ 5-ton crane
- ➤ 3 grade loading doors including a front oversized grade door
- Sprinklered
- ► Ample on-site parking
- ► Boardroom/kitchenette on main floor
- ► 2-bedroom residential suite (laundry, shower & kitchen)