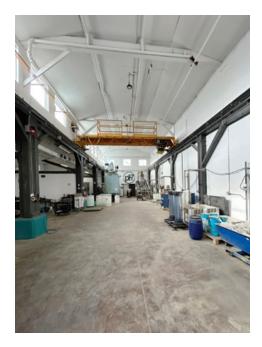

### **Features**

- ► Renovated shop/offices
- ► Ample natural light in shop area
- ► Heavy 3-phase power
- ▶ 5-ton crane
- ➤ 3 grade loading doors including a front oversized grade door
- Sprinklered
- ► Ample on-site parking
- ► Boardroom/kitchenette on main floor
- ► 2-bedroom residential suite (laundry, shower & kitchen)

# Available Space

Main floor office 357 SF
High bay shop 4,965 SF
Storage area 1,722 SF
Residential suite 1,130 SF
Total 8,174 SF