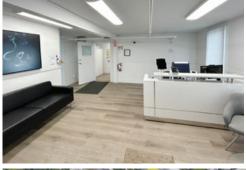

### **Features**

- ► Renovated shop/offices
- ► Ample natural light in shop area
- ► Heavy 3-phase power
- ▶ 5-ton crane
- ➤ 3 grade loading doors including a front oversized grade door
- Sprinklered
- ► Ample on-site parking
- ► Boardroom/kitchenette on main floor
- ► 2-bedroom residential suite (laundry, shower & kitchen)

# Available Space

Main floor office 357 SF
High bay shop 4,965 SF
Storage area 1,722 SF
Residential suite 1,130 SF
Total 8,174 SF