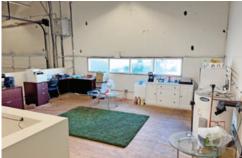

## **Available Area**

Warehouse 3,050 SF
Mezzanine 350 SF
Office 350 SF
Total 3,750 SF

#### **Features**

- ► Grade loading
- Ample parking
- ► 40′ x 85′ warehouse (no columns)
- ▶ 20' ceiling height
- ► FSR sprinklers

- ► T8 lighting
- ► 200A 480V 3-phase power
- ► Overhead gas heating
- Professional landlord