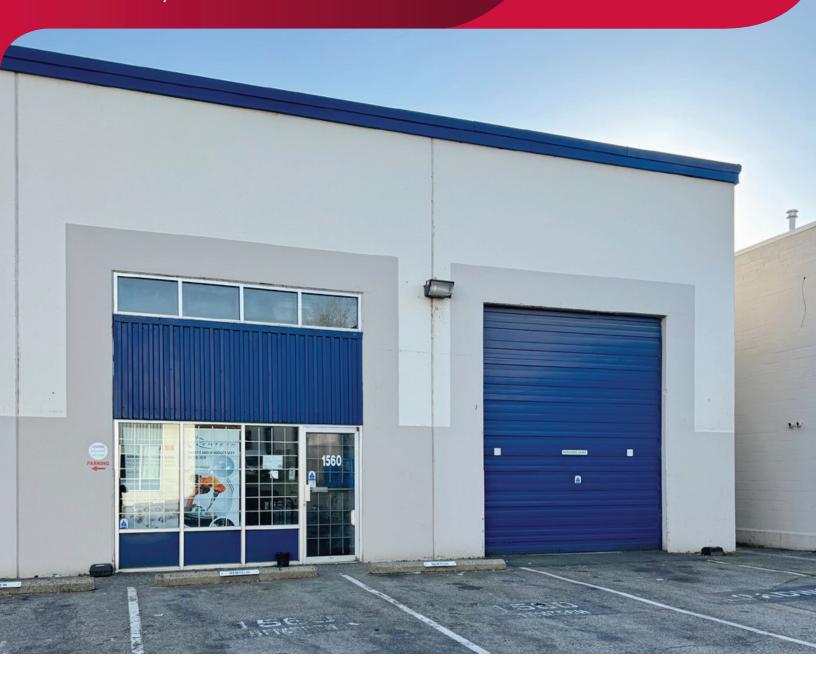

# FOR LEASE | INDUSTRIAL 1560 BOOTH AVENUE COQUITLAM, BC

- ▶ 3,750 SF Quality Warehouse
- **▶** Central Location

# FOR LEASE | INDUSTRIAL 1560 BOOTH AVENUE COQUITLAM, BC

#### **Features**

- ► Grade loading
- Ample parking
- ► 40′ x 85′ warehouse (no columns)
- ▶ 20' ceiling height
- ► FSR sprinklers

- ► T8 lighting
- ► 200A 480V 3-phase power
- ► Overhead gas heating
- Professional landlord