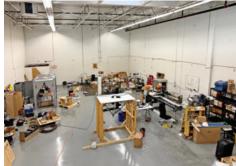

## **Available Area**

Warehouse 3,050 SF
Mezzanine 350 SF
Office 350 SF
Total 3,750 SF

#### **Features**

- ► Grade loading
- Ample parking
- ► 40′ x 85′ warehouse (no columns)
- ▶ 20' ceiling height
- ► FSR sprinklers

- ► T8 lighting
- ► 200A 480V 3-phase power
- ► Overhead gas heating
- Professional landlord