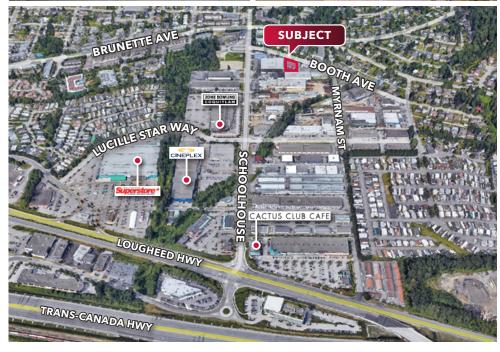

## Location

The subject property is located on the east side of Schoolhouse Street on Booth Avenue. This site is between Lougheed Highway and Brunette Avenue which is the geographic centre of the Lower Mainland. Downtown is 25 minutes by car and the location provides easy access to Highway 1.