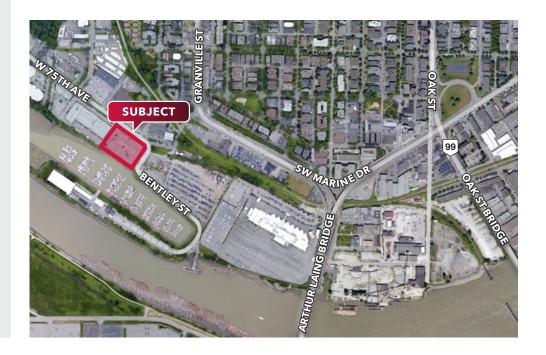

#### Location

Riverworks Business Park is located on the Fraser River in the Marine Drive Industrial District of South Vancouver. Access to downtown Vancouver is extremely efficient via Granville, Oak, or Cambie Streets. Vancouver International Airport and Richmond are directly accessible via the Arthur Laing and Oak Street bridges and all points are easily accessed by Marine Drive and Marine Way.