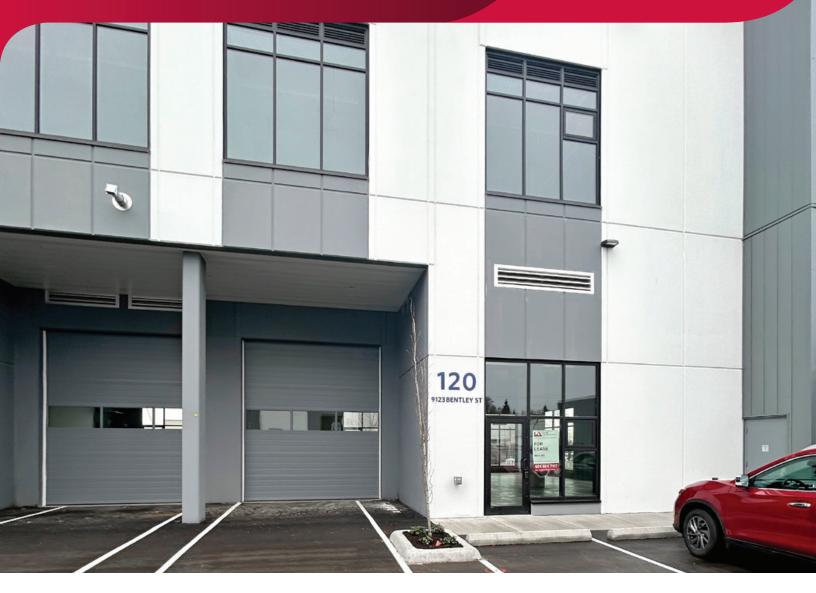

# FOR LEASE | INDUSTRIAL #120 - 9123 BENTLEY STREET VANCOUVER, BC

- ▶ 4,351 SF Industrial Space in South Vancouver
- Riverworks Business Park
- Warehouse Unit with Grade Loading

# FOR LEASE | INDUSTRIAL #120 - 9123 BENTLEY STREET VANCOUVER, BC

### **Features**

- 20' ceiling heights (approximate)
- ▶ 3-phase power
- Close to transit
- Great loading
- Quality concrete tilt-up construction
- ► 10′-12′ grade loading door

- Security gate
- Open office space
- Common area parking
- Signage opportunity
- ► Views of the Fraser River