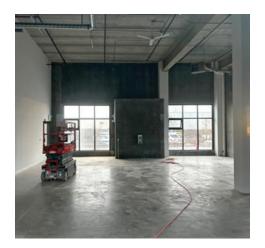

# Available Area

| Main floor   | 2,056 SF |
|--------------|----------|
| Second floor | 2,259 SF |
| Total        | 4,315 SF |

### **Features**

- 20' ceiling heights (approximate)
- ▶ 3-phase power
- Close to transit
- Great loading
- Quality concrete tilt-up construction
- ► 10′-12′ grade loading door

- Security gate
- Open office space
- Common area parking
- Signage opportunity
- ► Views of the Fraser River