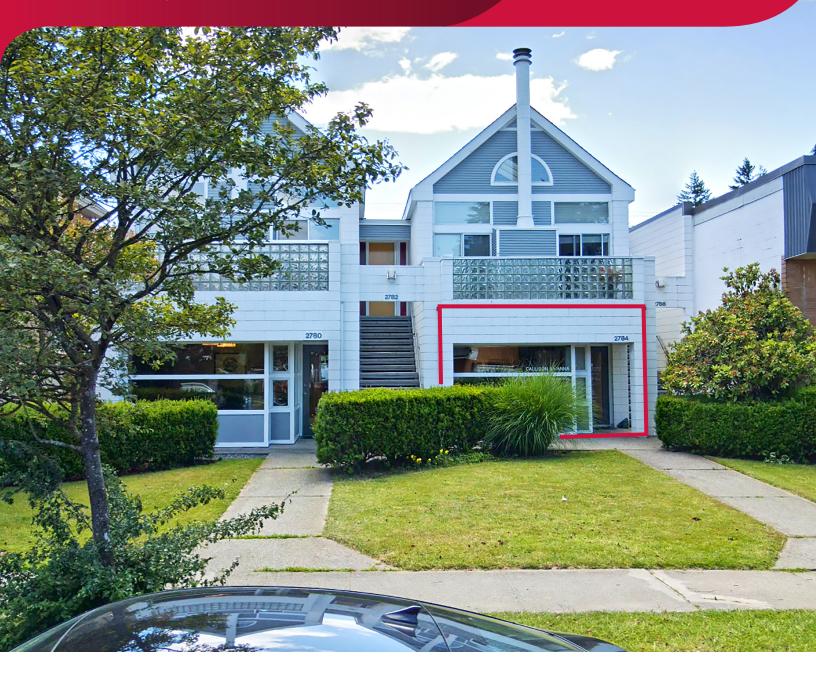

# FOR LEASE | OFFICE 2784 ALAMEIN AVENUE VANCOUVER, BC

- ▶ 1,225 SF Office Space with Patio
- ▶ 5 Offices
- ► 1 Parking Spot

# FOR LEASE | OFFICE 2784 ALAMEIN AVENUE VANCOUVER, BC