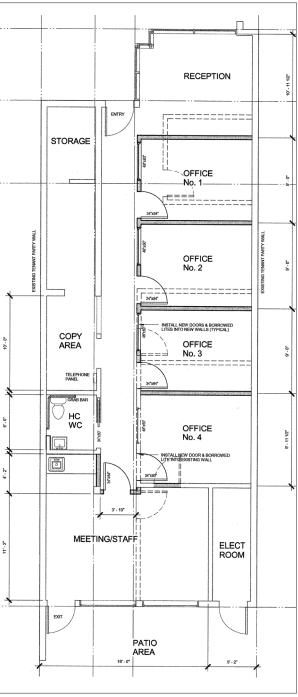

## **New Main Floor Plan**

#### **Features**

- 1 parking spot at the back
- ▶ 5 offices and 1 stand-up computer station desk
- ► Kitchenette/meeting area
- ► Private washroom
- Storage
- Outside patio