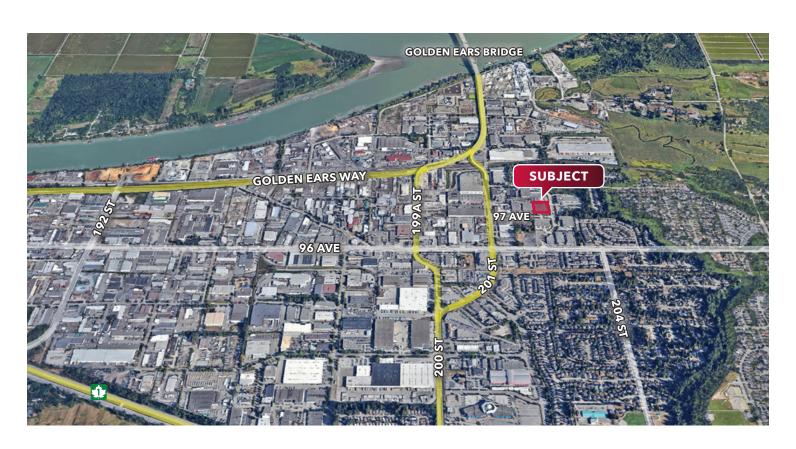

#### Location

This property is ideally located with excellent access to the Golden Ears Bridge, 200th Street, and the Trans-Canada Highway, ensuring seamless connectivity for transportation and logistics. Situated in the thriving Port Kells/Northwest Langley industrial area, it offers businesses a prime location with strong infrastructure, making it a preferred choice for a variety of industries.