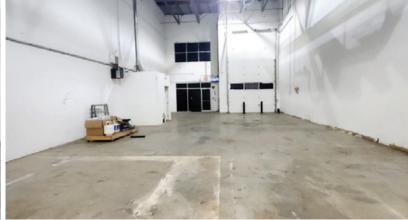

#### **Features**

- ► One (1) grade loading door
- ▶ 3-phase electrical service
- ► Fully sprinklered
- ► Two (2) piece washroom
- ► Radiant tube heating
- ► One (1) grade loading door (12' X 14')
- ▶ 24' ceilings

#### **Available Areas**

| Total                | 3,485 SF |
|----------------------|----------|
| Second floor office  | 1,096 SF |
| Main floor warehouse | 2,741 SF |