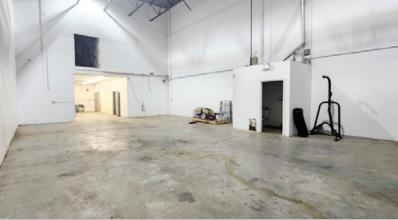

#### **Features**

- ► One (1) grade loading door
- ▶ 3-phase electrical service
- ► Fully sprinklered
- ► Two (2) piece washroom
- ► Radiant tube heating
- ► One (1) grade loading door (12' X 14')
- ▶ 24' ceilings

#### **Available Areas**

| Total                | 3,485 SF |
|----------------------|----------|
| Second floor office  | 1,096 SF |
| Main floor warehouse | 2,741 SF |