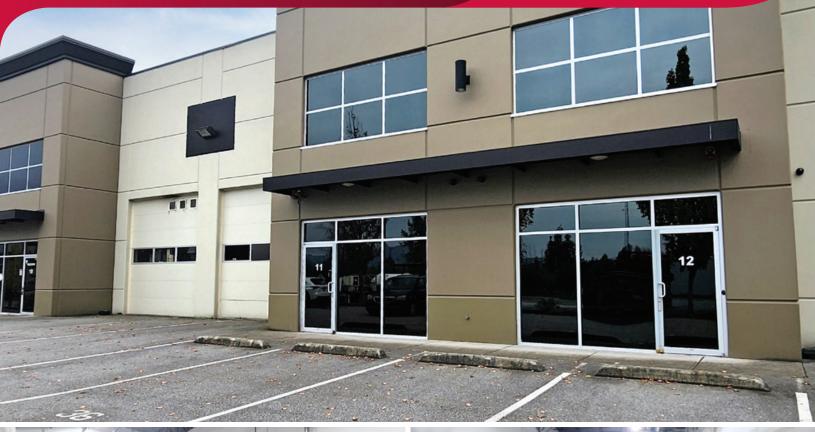

# FOR LEASE | INDUSTRIAL #11 - 20279 97 AVENUE LANGLEY, BC

- ▶ 3,485 SF Office/Warehouse Space with Grade Loading
- ► Port Kells/Northwest Langley Location

#### **Features**

- ► One (1) grade loading door
- ▶ 3-phase electrical service
- ► Fully sprinklered
- ► Two (2) piece washroom
- ► Radiant tube heating
- ► One (1) grade loading door (12' X 14')
- ▶ 24' ceilings