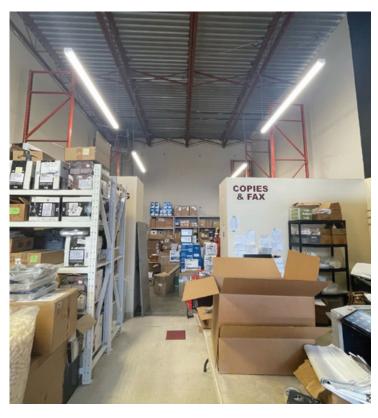

#### **Features**

- Sprinklered
- Grade loading (10' X 10')
- ► Forced air heating
- ▶ 20' ceilings
- ► Two (2) piece washroom
- ▶ 3 phase power

#### **Ground Floor Area**

1,836 SF