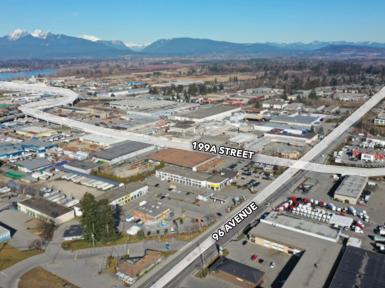

#### Location

The subject space is situated at North Langley Business Plaza, a development comprised of four buildings in excess of 40,000 SF. The property offers excellent exposure on 96 Avenue in Port Kells, one of the most desirable industrial areas in the Lower Mainland due to its proximity to Highway #17, Highway #1, access to the U.S. border, its geographically central nature, and complimentary industries and services.