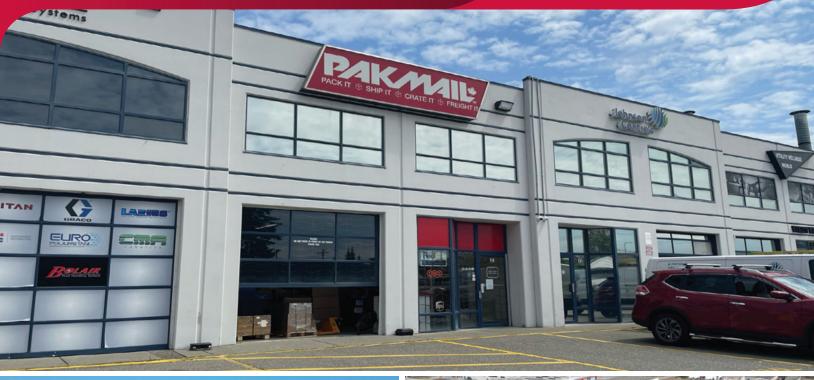

# FOR LEASE | INDUSTRIAL #13 - 19889 96 AVENUE LANGLEY, BC

- ▶ 1,836 SF Ground Floor Unit
- ► North Langley Business Plaza

# **Highlights**

- ► High exposure complex
- ► Central location
- ► Ample parking
- ► Grade loading

#### Location

The subject space is situated at North Langley Business Plaza, a development comprised of four buildings in excess of 40,000 SF. The property offers excellent exposure on 96 Avenue in Port Kells, one of the most desirable industrial areas in the Lower Mainland due to its proximity to Highway #17, Highway #1, access to the U.S. border, its geographically central nature, and complimentary industries and services.