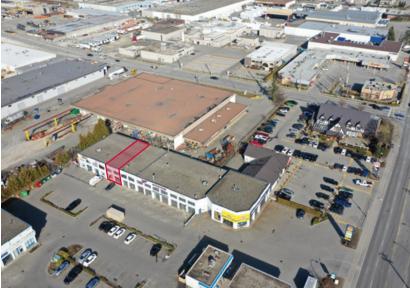

#### Location

The subject space is situated at North Langley Business Plaza, a development comprised of four buildings in excess of 40,000 SF. The property offers excellent exposure on 96 Avenue in Port Kells, one of the most desirable industrial areas in the Lower Mainland due to its proximity to Highway #17, Highway #1, access to the U.S. border, its geographically central nature, and complimentary industries and services.