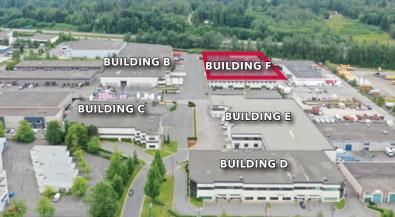

### Location

The subject property is strategically located in the Golden Ears Industrial Centre, close to the 200th Street, 192nd Street, and Highway 15 access points to the Trans-Canada Highway. The complex consists of five buildings totaling approximately 300,000 square feet. The property is on the south side of 96th Avenue in the sought-after Port Kells industrial area, which is a major industrial node within Metro Vancouver.