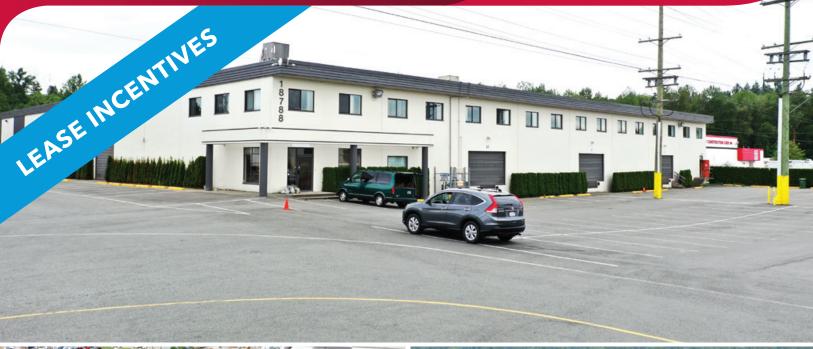

# FOR LEASE | INDUSTRIAL BUILDING F - 18788 96TH AVENUE SURREY, BC

- ▶ Freestanding Industrial Facility Offering 40,000 to 97,430 SF
- ► Strategically Situated in Port Kells

## **Features**

- ▶ New roof (2022)
- ► T5 fluorescent lighting
- ▶ Natural gas unit heating and radiant tube heating
- ► Tastefully appointed office space
- ► Kitchenette
- ► Multiple washrooms
- Secured gated entry to complex
- ▶ 3 dock (D) and 8 grade (G) doors
- ▶ 20' clear ceilings
- ► Fully sprinklered