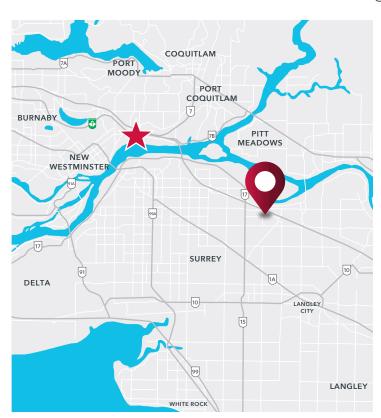

### Location

The subject property is strategically located in the Golden Ears Industrial Centre, close to the 200th Street, 192nd Street, and Highway 15 access points to the Trans-Canada Highway. The complex consists of five buildings totaling approximately 300,000 square feet. The property is on the south side of 96th Avenue in the sought-after Port Kells industrial area, which is a major industrial node within Metro Vancouver.