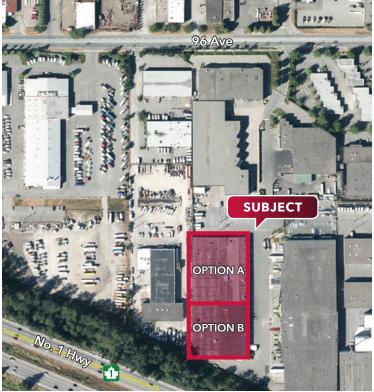

### Location

The subject property is strategically located in the Golden Ears Industrial Centre, close to the 200th Street, 192nd Street, and Highway 15 access points to the Trans-Canada Highway. The complex consists of five buildings totaling approximately 300,000 square feet. The property is on the south side of 96th Avenue in the sought-after Port Kells industrial area, which is a major industrial node within Metro Vancouver.

# **Available Space**

| OPTION A  | OPTION B                                       | COMBINED                                               |
|-----------|------------------------------------------------|--------------------------------------------------------|
| 46,960 SF | 40,000 SF                                      | 86,930 SF                                              |
| 3,000 SF  | -                                              | 3,000 SF                                               |
| 7,500 SF  | -                                              | 7,500 SF                                               |
| 57,430 SF | 40,000 SF                                      | 97,430 SF                                              |
| 3D, 4G    | 4G                                             | 3D, 8G                                                 |
|           | 46,960 SF<br>3,000 SF<br>7,500 SF<br>57,430 SF | 46,960 SF40,000 SF3,000 SF-7,500 SF-57,430 SF40,000 SF |