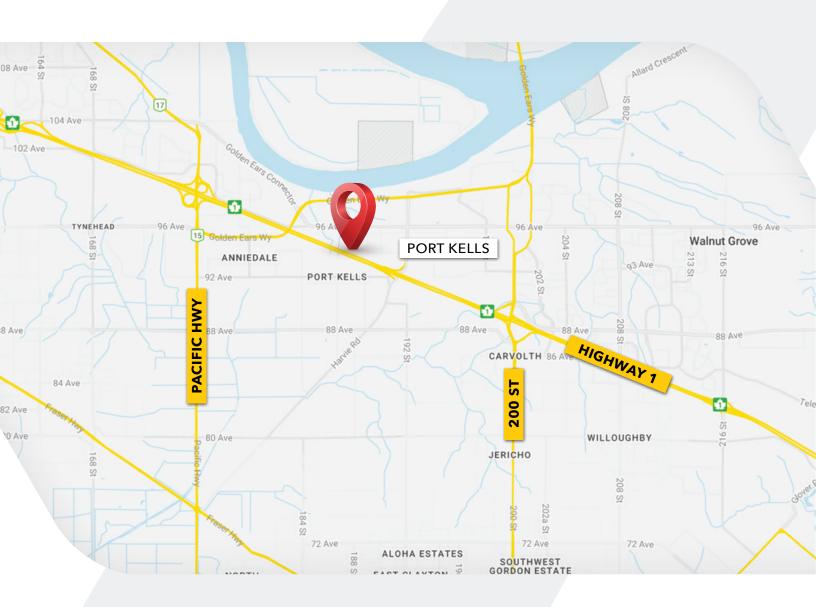

### **Location Overview**

The development is situated in Golden Ears Industrial Centre which is strategically located close to 200th Street, 192nd Street and Highway #15, all of which are access points to the Trans-Canada Highway. The complex consists of five buildings totaling approximately 330,000 SF on 14.84 acres. The property is on the south side of 96th Avenue in the sought after Port Kells Industrial area.