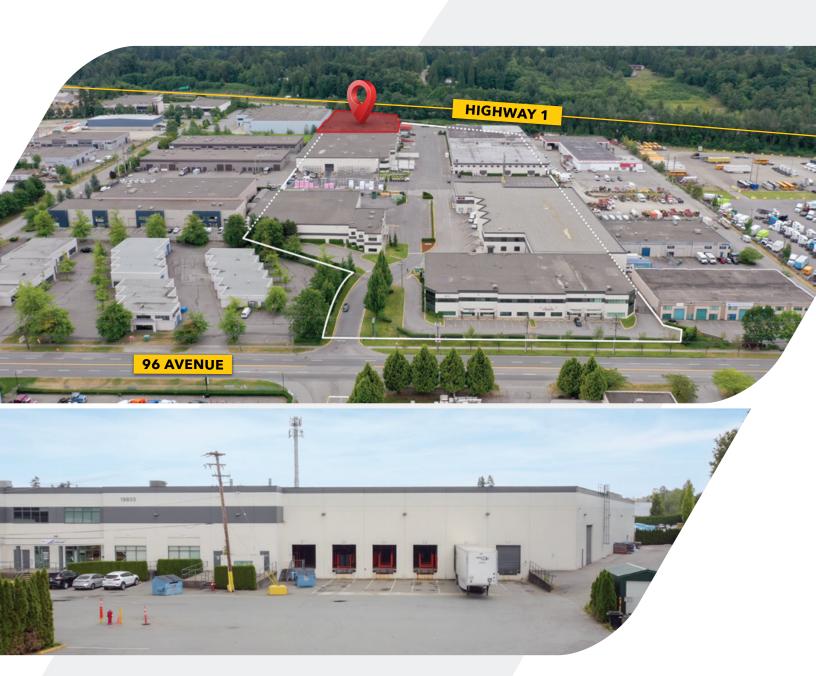

# 18800 96<sup>TH</sup> AVENUE PORT KELLS • SURREY, BC

### **Location Overview**

The development is situated in Golden Ears Industrial Centre which is strategically located close to 200th Street, 192nd Street and Highway #15, all of which are access points to the Trans-Canada Highway. The complex consists of five buildings totaling approximately 330,000 SF on 14.84 acres. The property is on the south side of 96th Avenue in the sought after Port Kells Industrial area.