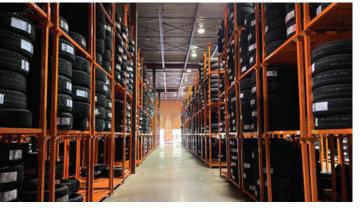

## **Property Features**

- » Six (6) dock loading doors (9' x 9') with levellers
- » One (1) oversized grade loading door (16' x 16')
- » Approximately 7,557 SF of yard area
- » 3-phase electrical service
- » Metal halide lighting (warehouse)
- » 26' ceiling height
- » Forced air heaters (warehouse)
- » ESFR sprinklers
- » Full HVAC office
- » Five (5) washrooms (office)

- » One (1) 2-piece washroom (warehouse)
- » Kitchenette area
- » Multiple private offices
- » Boardroom
- » Column grid (33' x 49' approx.)
- » Ceiling fans
- » Ample parking