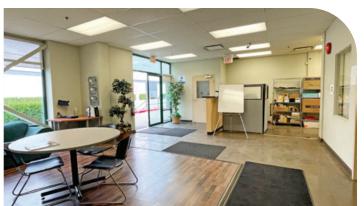

## **Property Features**

- » Six (6) dock loading doors (9' x 9') with levellers
- » One (1) oversized grade loading door (16' x 16')
- » Approximately 7,557 SF of yard area
- » 3-phase electrical service
- » Metal halide lighting (warehouse)
- » 26' ceiling height
- » Forced air heaters (warehouse)
- » ESFR sprinklers
- » Full HVAC office
- » Five (5) washrooms (office)

- » One (1) 2-piece washroom (warehouse)
- » Kitchenette area
- » Multiple private offices
- » Boardroom
- » Column grid (33' x 49' approx.)
- » Ceiling fans
- » Ample parking