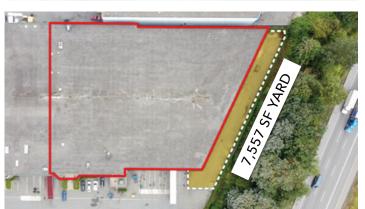

# FOR LEASE INDUSTRIAL BUILDING

50,010 SF Industrial/Office Space + 7,557 SF Yard
6 Dock Loading Doors + 1 Oversized Grade Loading Door
Golden Ears Industrial Centre

## **Property Features**

- » Six (6) dock loading doors (9' x 9') with levellers
- » One (1) oversized grade loading door (16' x 16')
- » Approximately 7,557 SF of yard area
- » 3-phase electrical service
- » Metal halide lighting (warehouse)
- » 26' ceiling height
- » Forced air heaters (warehouse)
- » ESFR sprinklers
- » Full HVAC office
- » Five (5) washrooms (office)