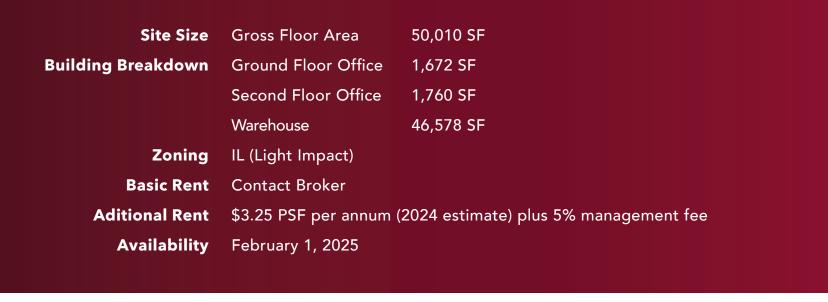

## Opportunity

18800 96th Avenue, Surrey, offers 50,010 SF of industrial and office space in the Golden Ears Industrial Centre. This property is perfect for businesses needing flexible space in a prime location. With ample loading facilities and a well-equipped office area, it's ideal for manufacturing, distribution, and storage operations.

## **Property Features**

- » Six (6) dock loading doors (9' x 9') with levellers
- » One (1) oversized grade loading door (16' x 16')
- » Approximately 7,557 SF of yard area
- » 3-phase electrical service
- » Metal halide lighting (warehouse)
- » 26' ceiling height
- » Forced air heaters (warehouse)
- » ESFR sprinklers
- » Full HVAC office
- » Five (5) washrooms (office)

- » One (1) 2-piece washroom (warehouse)
- » Kitchenette area
- » Multiple private offices
- » Boardroom
- » Column grid (33' x 49' approx.)
- » Ceiling fans
- » Ample parking