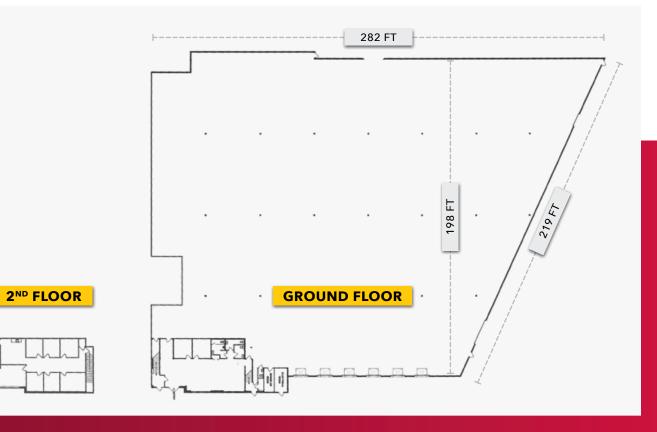

## **Property Features**

- » Six (6) dock loading doors (9' x 9') with levellers
- » One (1) oversized grade loading door (16' x 16')
- » Approximately 7,557 SF of yard area
- » 3-phase electrical service
- » Metal halide lighting (warehouse)
- » 26' ceiling height
- » Forced air heaters (warehouse)
- » ESFR sprinklers
- » Full HVAC office
- » Five (5) washrooms (office)

- » One (1) 2-piece washroom (warehouse)
- » Kitchenette area
- » Multiple private offices
- » Boardroom
- » Column grid (33' x 49' approx.)
- » Ceiling fans
- » Ample parking