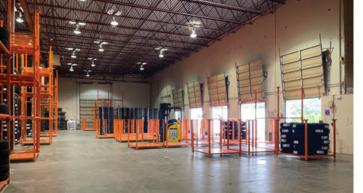

## **Property Features**

- » Six (6) dock loading doors (9' x 9') with levellers
- » One (1) oversized grade loading door (16' x 16')
- » Approximately 7,557 SF of yard area
- » 3-phase electrical service
- » Metal halide lighting (warehouse)
- » 26' ceiling height
- » Forced air heaters (warehouse)
- » ESFR sprinklers
- » Full HVAC office
- » Five (5) washrooms (office)

- » One (1) 2-piece washroom (warehouse)
- » Kitchenette area
- » Multiple private offices
- » Boardroom
- » Column grid (33' x 49' approx.)
- » Ceiling fans
- » Ample parking