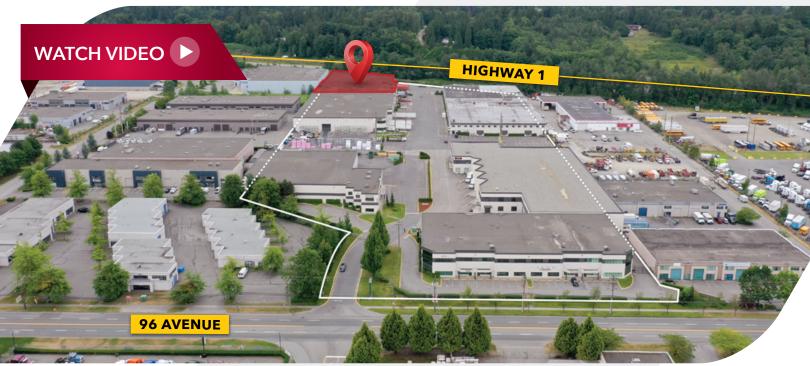

### **Location Overview**

The development is situated in Golden Ears Industrial Centre which is strategically located close to 200th Street, 192nd Street and Highway #15, all of which are access points to the Trans-Canada Highway. The complex consists of five buildings totaling approximately 330,000 SF on 14.84 acres. The property is on the south side of 96th Avenue in the sought after Port Kells Industrial area.