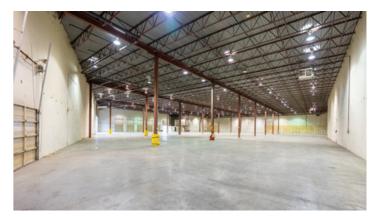

## **Property Features**

- » Six (6) dock loading doors (9' x 9') with levellers
- » One (1) oversized grade loading door (16' x 16')
- » Approximately 7,557 SF of yard area
- » 3-phase electrical service
- » 26' ceiling height
- » Forced air heaters (warehouse)
- » ESFR sprinklers
- » Full HVAC office
- » Five (5) washrooms (office)
- » One (1) 2-piece washroom (warehouse)

- » Kitchenette area
- » Multiple private offices
- » Boardroom
- Column grid (33' x 49' approx.)
- » Ceiling fans
- » Ample parking