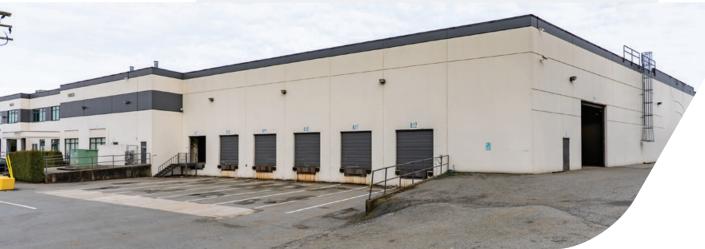

## **Property Features**

- » Six (6) dock loading doors (9' x 9') with levellers
- » One (1) oversized grade loading door (16' x 16')
- » Approximately 7,557 SF of yard area
- » 3-phase electrical service
- » 26' ceiling height
- » Forced air heaters (warehouse)
- » ESFR sprinklers
- » Full HVAC office
- » Five (5) washrooms (office)
- » One (1) 2-piece washroom (warehouse)