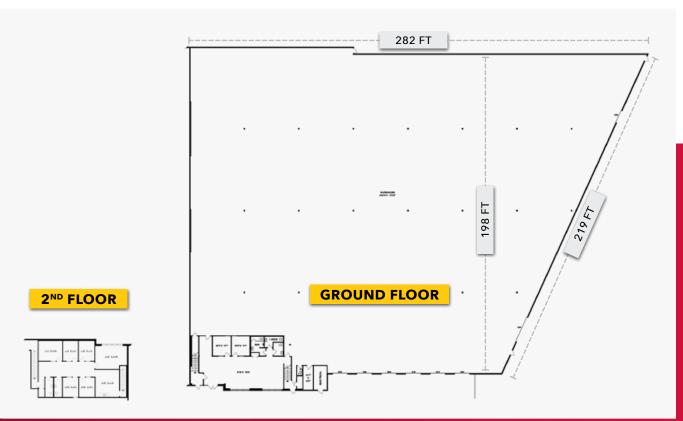

# FOR LEASE INDUSTRIAL BUILDING

49,346 SF Industrial/Office Space + 7,557 SF Yard
6 Dock Loading Doors + 1 Oversized Grade Loading Door
Golden Ears Industrial Centre

## **Property Features**

- » Six (6) dock loading doors (9' x 9') with levellers
- » One (1) oversized grade loading door (16' x 16')
- » Approximately 7,557 SF of yard area
- » 3-phase electrical service
- » 26' ceiling height
- » Forced air heaters (warehouse)
- » ESFR sprinklers
- » Full HVAC office
- » Five (5) washrooms (office)
- » One (1) 2-piece washroom (warehouse)

- » Kitchenette area
- » Multiple private offices
- » Boardroom
- Column grid (33' x 49' approx.)
- » Ceiling fans
- » Ample parking