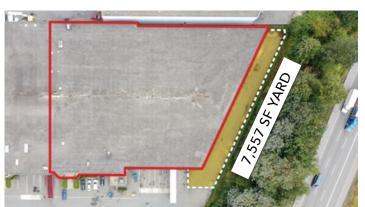

# FOR LEASE INDUSTRIAL BUILDING

49,346 SF Industrial/Office Space + 7,557 SF Yard
6 Dock Loading Doors + 1 Oversized Grade Loading Door
Golden Ears Industrial Centre

## **Property Features**

- » Six (6) dock loading doors (9' x 9') with levellers
- » One (1) oversized grade loading door (16' x 16')
- » Approximately 7,557 SF of yard area
- » 3-phase electrical service
- » 26' ceiling height
- » Forced air heaters (warehouse)
- » ESFR sprinklers
- » Full HVAC office
- » Five (5) washrooms (office)
- » One (1) 2-piece washroom (warehouse)