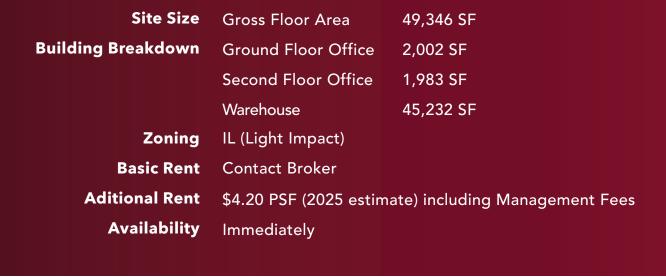

# FOR LEASE INDUSTRIAL BUILDING

49,346 SF Industrial/Office Space + 7,557 SF Yard
6 Dock Loading Doors + 1 Oversized Grade Loading Door
Golden Ears Industrial Centre

## Opportunity

18800 96th Avenue, Surrey, offers 49,346 SF of industrial and office space in the Golden Ears Industrial Centre. This property is perfect for businesses needing flexible space in a prime location. With ample loading facilities and a well-equipped office area, it's ideal for manufacturing, distribution, and storage operations.

## **Property Features**

- » Six (6) dock loading doors (9' x 9') with levellers
- » One (1) oversized grade loading door (16' x 16')
- » Approximately 7,557 SF of yard area
- » 3-phase electrical service
- » 26' ceiling height
- » Forced air heaters (warehouse)
- » ESFR sprinklers
- » Full HVAC office
- » Five (5) washrooms (office)
- » One (1) 2-piece washroom (warehouse)