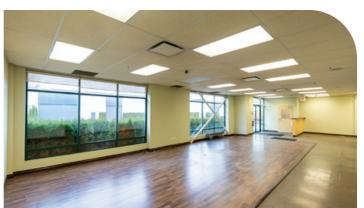

- » Kitchenette area
- » Multiple private offices
- » Boardroom
- Column grid (33' x 49' approx.)
- » Ceiling fans
- » Ample parking