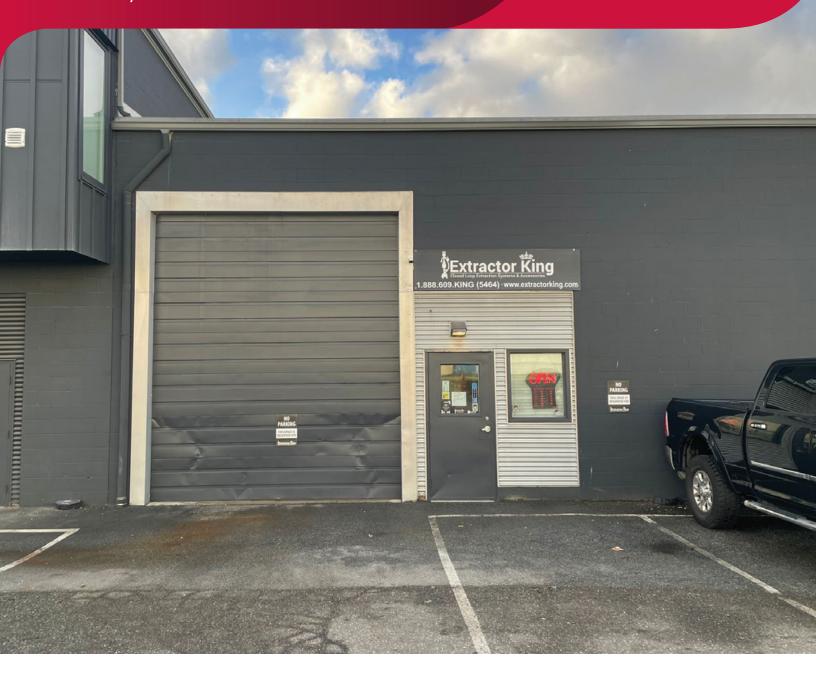

- ▶ 2,194 SF Warehouse Space with Grade Loading
- ► Ideally Situated in Port Kells

# FOR LEASE | INDUSTRIAL #102 - 19661 96 AVENUE LANGLEY, BC

## Location

The subject industrial property is located in Port Kells, one of the most desirable areas of the Lower Mainland. This geographically central area offers excellent access to the Golden Ears Bridge, Highway 1, and the US border. Port Kells/Northwest Langley is home to many of the largest industrial manufacturers and distribution firms in the Metro Vancouver Area.

#### **Features**

- ▶ 17' to 19' ceilings
- ► Two (2) piece washroom
- ► Halide lighting
- ▶ 3 phase power
- ► Forced air heater
- ► Grade loading (12′ X 14′)