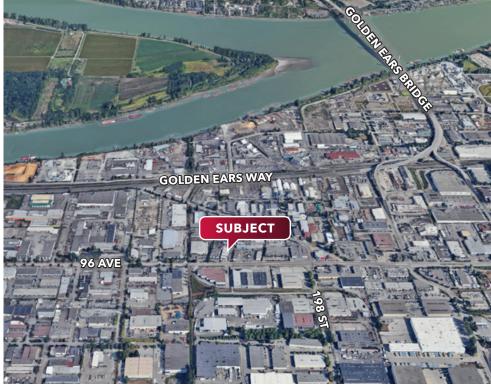

## Location

The subject industrial property is located in Port Kells, one of the most desirable areas of the Lower Mainland. This geographically central area offers excellent access to the Golden Ears Bridge, Highway 1, and the US border. Port Kells/Northwest Langley is home to many of the largest industrial manufacturers and distribution firms in the Metro Vancouver Area.