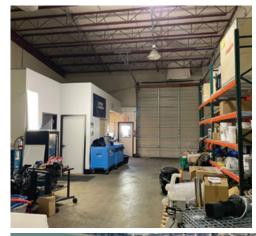

#### **Features**

- ▶ 17' to 19' ceilings
- ► Two (2) piece washroom
- ► Halide lighting
- ▶ 3 phase power
- ► Forced air heater
- ► Grade loading (12′ X 14′)

# Available Area

 Warehouse
 1,964 SF

 Office
 230 SF

 Total
 2,194 SF