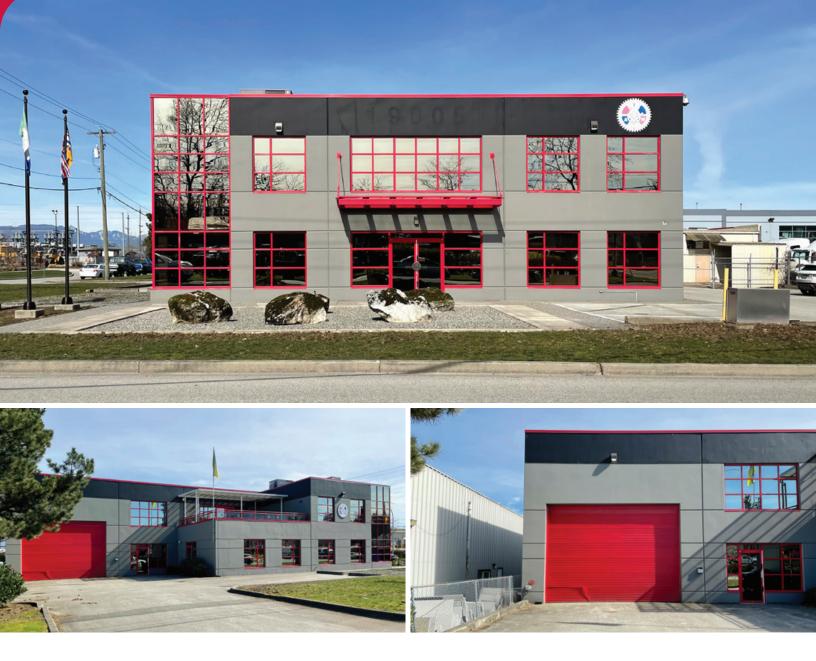

# FOR LEASE | INDUSTRIAL/OFFICE #101 - 19005 94 AVENUE SURREY, BC

- 6,375 SF Office With Approximately 500 SF Storage Area
- Strategically Situated in Port Kells

### **Features**

- ► Excellent exposure
- Oversized grade loading door (18' x 14')
- Sprinklered
- 20' clear ceilings (warehouse)
- Forced air heating
- ► Washrooms
- Kitchen/lunchroom
- Private offices
- HVAC in office area

# Zoning

IL (Light Impact Industrial)