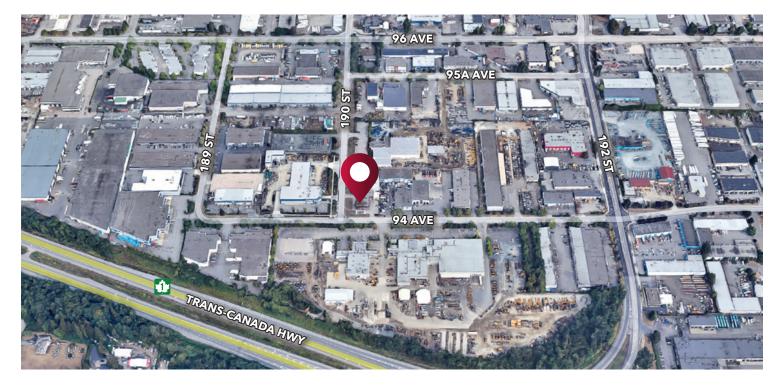

### Location

The subject property is located on 94th Avenue, just south of the main south-west corridor on 96th Avenue. This location offers excellent exposure to 94th Avenue in Port Kells, one of the most desirable industrial areas in the Lower Mainland due to its proximity to Highway 1, Highway 17, access to the U.S. border, its geographically central nature, and complementary industries and services.