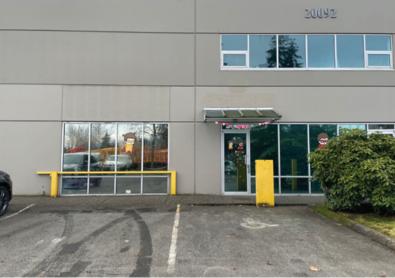

# FOR LEASE | RETAIL/SHOWROOM/OFFICE SPACE UNIT 2 - 20092 93A AVENUE LANGLEY, BC

- ▶ 985 SF Retail/Showroom/Office Space
- ► Port Kells/Northwest Langley Industrial/Commercial Area

# FOR LEASE | RETAIL/SHOWROOM/OFFICE SPACE **UNIT 2 - 20092 93A AVENUE** LANGLEY, BC