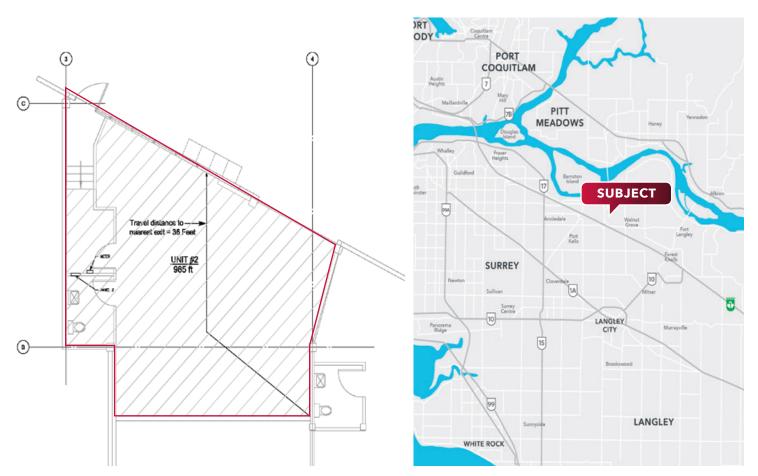

#### Location

The subject property is situated within the Northwest Langley/Port Kells submarket, one of Metro Vancouver's most desirable industrial markets. Located just east of 200th Street and north of 92A Avenue, this property offers quick access to Highway 1, Highway 15, Highway 17, and Highway 10.

# **Available Space**

985 SF