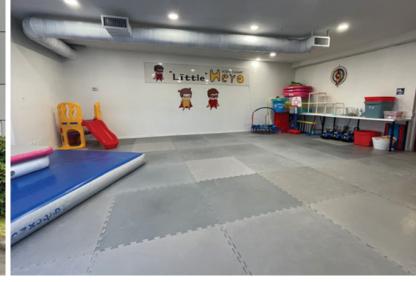

# **Highlights**

- ► Full HVAC space
- ► Washroom
- ► Sprinklered
- ► Great transportation connections

#### **Features**

- ► Three phase power
- Handicap washroom
- 9' ceilings
- **HVAC** space
- Sprinklered

# **Available Space**

985 SF