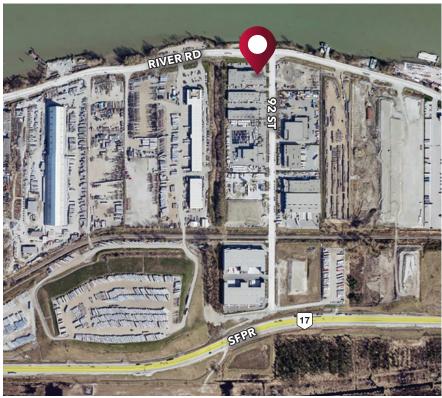

#### Location

Buckingham Corporate Centre is located in the Tilbury industrial area. The property is adjacent to Highway 17 and is minutes from Highways 91 and 99, offering excellent transportation connections to all areas of Metro Vancouver, Deltaport, Tsawwassen Ferry Terminal, the Canada/US Border, and Vancouver International Airport