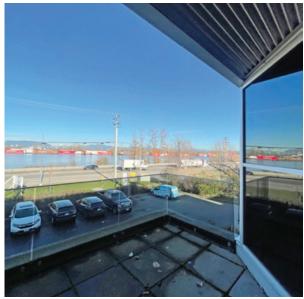

# FOR LEASE | INDUSTRIAL #203 - 8291 92 STREET DELTA, BC

- ▶ 4,105 SF Tilbury Warehouse Strata Unit with Finished Office
- ▶ Patio with Views of the Fraser River

#### **Features**

- One (1) grade level loading door
- ► Heavy 3-phase electrical service
- ► Fully sprinklered

Tony Capolongo

D 604.630.3378 C 604.290.5318 tony.capolongo@lee-associates.com

- ▶ 26' clear ceiling heights
- Skylights in the warehouse
- ► Finished mezzanine office space
- Patio overlooking the Fraser River
- ► Five (5) reserved parking stalls plus loading area