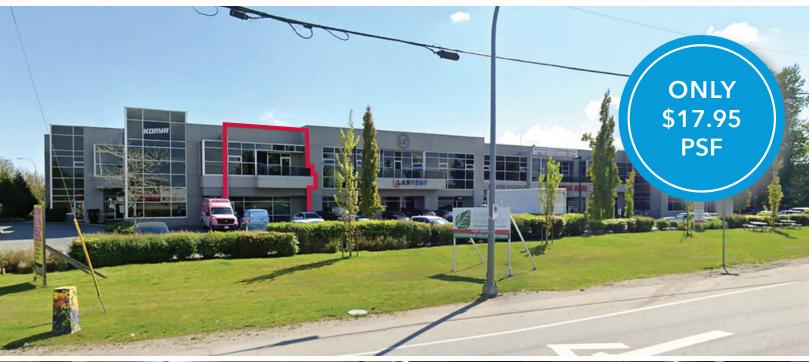

# FOR LEASE | INDUSTRIAL #203 - 8291 92 STREET DELTA, BC

- ▶ 4,105 SF Tilbury Warehouse Strata Unit with Finished Office
- ▶ Patio with Views of the Fraser River

#### **Asking Lease Rate**

\$17.95 PSF