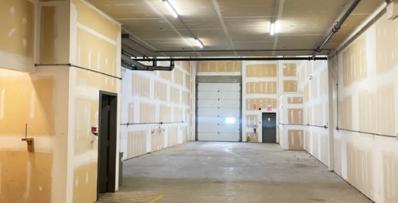

#### **Features**

- One (1) grade level loading door
- ► Heavy 3-phase electrical service
- ► Fully sprinklered

Tony Capolongo

D 604.630.3378 C 604.290.5318 tony.capolongo@lee-associates.com

- ▶ 26' clear ceiling heights
- Skylights in the warehouse
- ► Finished mezzanine office space
- Patio overlooking the Fraser River
- ► Five (5) reserved parking stalls plus loading area

#### **Available Area (Approximate)**

Ground floor warehouse 2,666 SF
Mezzanine office 1,439 SF
Total 4,105 SF