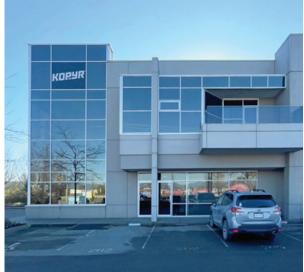

# FOR LEASE | INDUSTRIAL #203 - 8291 92 STREET DELTA, BC

- ▶ 4,105 SF Tilbury Warehouse Strata Unit with Finished Office
- ▶ Patio with Views of the Fraser River

#### Location

Buckingham Corporate Centre is located in the Tilbury industrial area. The property is adjacent to Highway 17 and is minutes from Highways 91 and 99, offering excellent transportation connections to all areas of Metro Vancouver, Deltaport, Tsawwassen Ferry Terminal, the Canada/US Border, and Vancouver International Airport