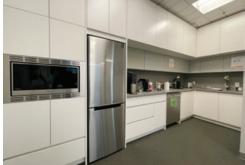

#### **Features**

- ► Excellent exposure
- Attractive design & glazing, natural lighting
- ► Grade loading
- ► Forced air heater
- ► 13′ to 26′ clear ceilings (warehouse)
- ► Ample parking
- ► Full HVAC office space
- ► Private offices
- ► Washrooms (1 up 1 down)
- ► Kitchenette