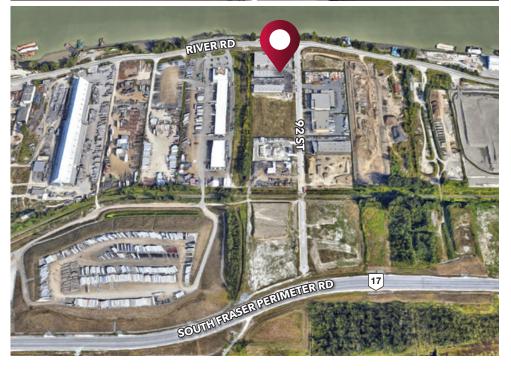

## Location

The subject premises is located south of River Road and provides frontage to 92nd Street at Buckingham Industrial Estates in North Delta. This prime location is ideally situated for businesses requiring ease of access to most areas in the Lower Mainland. The property is within minutes of Highway 17 allowing easy connections to Highway 91 & 99. This ideal location provides convenient access to the Delta Port, Canada/US Border and Vancouver International Airport.