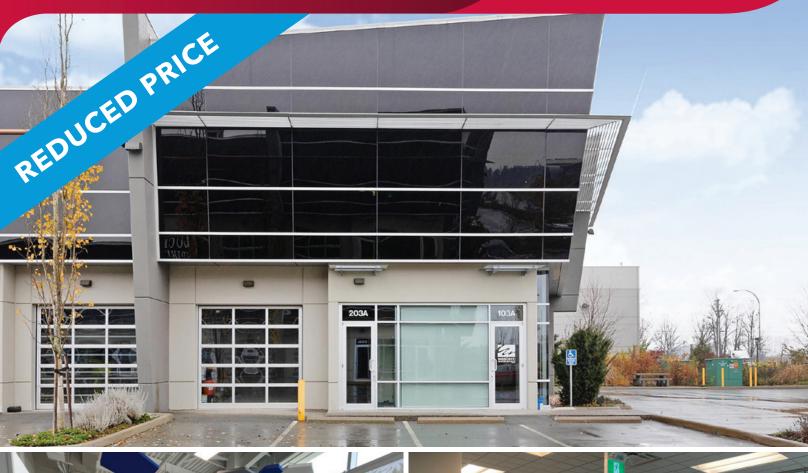

# FOR SALE | INDUSTRIAL UNITS 103 & 203 - 8275 92 STREET DELTA, BC

# **Asking Price**

\$2,499,000 \$1,999,000

#### **Features**

- ► Excellent exposure
- Attractive design & glazing, natural lighting
- ► Grade loading
- ► Forced air heater
- ► 13′ to 26′ clear ceilings (warehouse)
- ► Ample parking
- ► Full HVAC office space
- ► Private offices
- ► Washrooms (1 up 1 down)
- ► Kitchenette