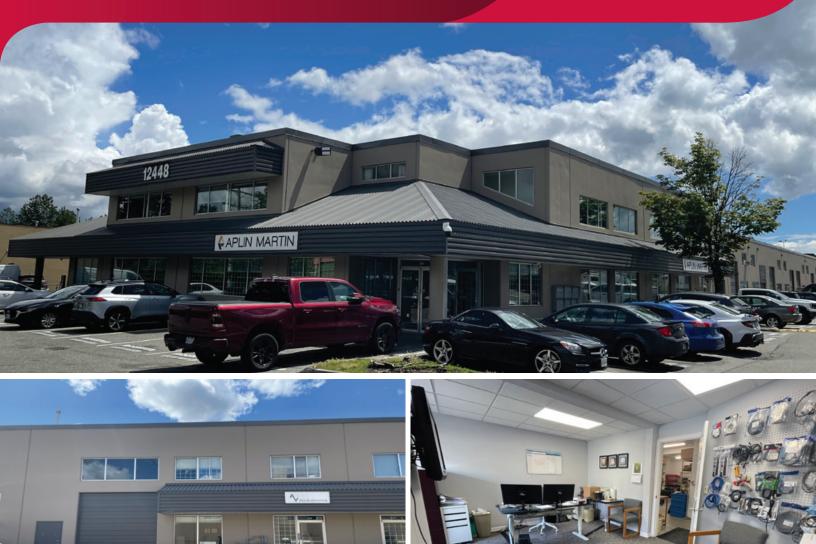

## FOR SALE | INDUSTRIAL UNIT 221 - 12448 82 AVENUE SURREY, BC

## Centrally Located in Newton

#### Location

The subject property is located in Central Newton at the southeast corner of 124th Street and 82nd Avenue. The Walnut Industrial Park contains convenient access to Nordel Way, King George Boulevard and the South Fraser Perimeter Road. This strata complex provides convenient access to an abundance of commercial amenities including Nordel Crossing and Scottsdale Centre along Scott Road.

#### Highlights

- ▶ 3 phase power
- ► Grade loading
- ► 20' ceilings (warehouse)
- Great transportation connections

#### Features

EW /INSTER

- 20' ceilings (warehouse)
- ► Grade loading (12' X 14')
- ▶ 3-phase power
- ► Three (3) piece washroom
- Forced air heating
- Recessed acoustic lighting

Mhaller

SUBJECT

Panoran Ridge Guildford