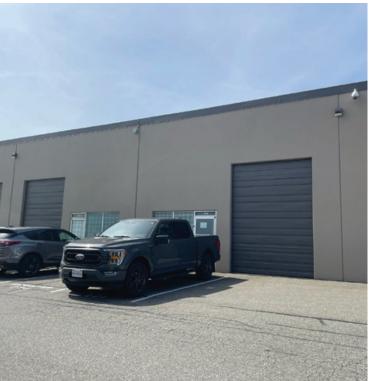

### Location

Highlights

- ► 18' ceilings
- ► Two (2) grade loading doors
- Great transportation connections
- ► Washrooms

The subject property is located in Central Newton at the southeast corner of 124th Street and 82nd Avenue. The Walnut Industrial Park contains convenient access to Nordel Way, King George Boulevard and the South Fraser Perimeter Road. This strata complex provides convenient access to an abundance of commercial amenities including Nordel Crossing and Scottsdale Centre along Scott Road.

#### Features

- ► Two (2) grade loading doors (10' x 14')
- ► 18' ceilings
- ► Forced air heating
- ► Two (2) piece washroom (1 per unit)
- Concrete tilt-up construction
- Side-by-side units