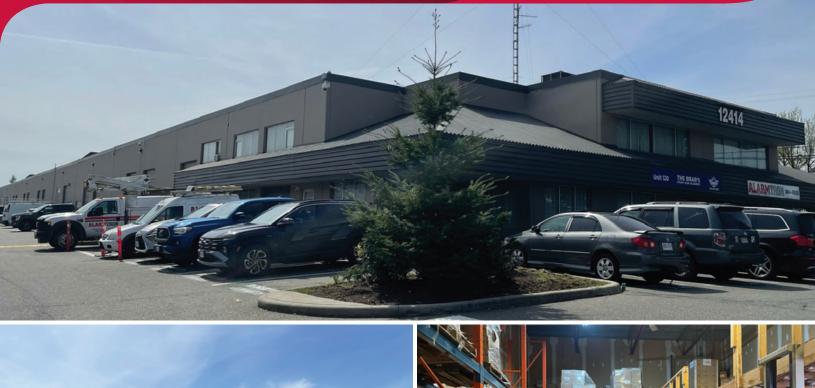

# FOR SALE | INDUSTRIAL (124 & 125) 12414 82 AVENUE SURREY, BC

- Two (2) Industrial Strata Units
- 1,281 2,562 SF Available
- Centrally Located in Newton

### Location

Highlights

- ► 18' ceilings
- ► Two (2) grade loading doors
- Great transportation connections
- ► Washrooms

The subject property is located in Central Newton at the southeast corner of 124th Street and 82nd Avenue. The Walnut Industrial Park contains convenient access to Nordel Way, King George Boulevard and the South Fraser Perimeter Road. This strata complex provides convenient access to an abundance of commercial amenities including Nordel Crossing and Scottsdale Centre along Scott Road.