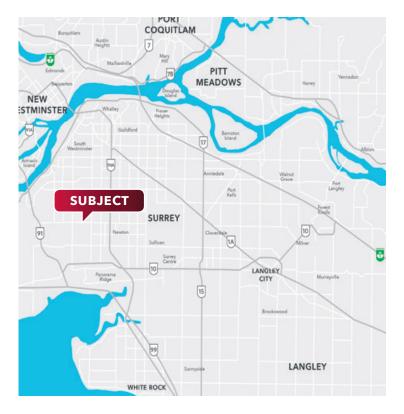

### Location

Highlights

- ► 18' ceilings
- ► Two (2) grade loading doors
- Great transportation connections
- ► Washrooms

The subject property is located in Central Newton at the southeast corner of 124th Street and 82nd Avenue. The Walnut Industrial Park contains convenient access to Nordel Way, King George Boulevard and the South Fraser Perimeter Road. This strata complex provides convenient access to an abundance of commercial amenities including Nordel Crossing and Scottsdale Centre along Scott Road.