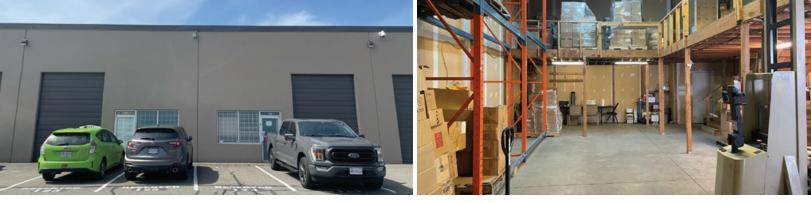

### Location

Highlights

- ► 18' ceilings
- ► Two (2) grade loading doors
- Great transportation connections
- ► Washrooms

The subject property is located in Central Newton at the southeast corner of 124th Street and 82nd Avenue. The Walnut Industrial Park contains convenient access to Nordel Way, King George Boulevard and the South Fraser Perimeter Road. This strata complex provides convenient access to an abundance of commercial amenities including Nordel Crossing and Scottsdale Centre along Scott Road.

#### Features

- ► Two (2) grade loading doors (10' x 14')
- ► 18' ceilings
- ► Forced air heating
- ► Two (2) piece washroom (1 per unit)
- Concrete tilt-up construction
- Side-by-side units