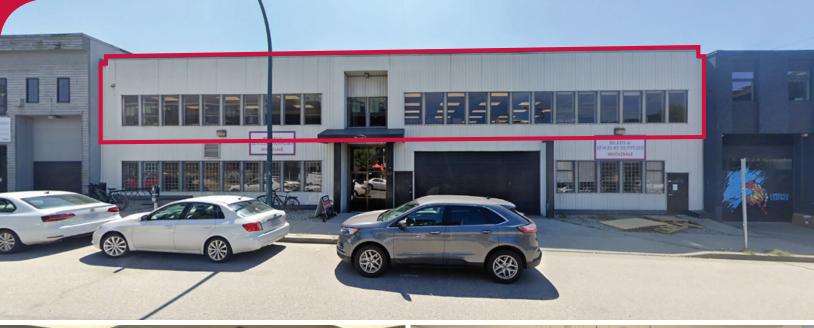

# FOR LEASE | INDUSTRIAL 60 WEST 6TH AVENUE VANCOUVER, BC

- ▶ 10,000 SF Office/Production Space
- ► Fully Furnished and Move-In Ready

## Location

The subject property is located on West 6th Avenue and Manitoba Street in Vancouver's desirable False Creek industrial area. This location provides excellent access to the downtown business district, the Broadway Corridor and busy Main Street.

# FOR LEASE | INDUSTRIAL 60 WEST 6TH AVENUE VANCOUVER, BC