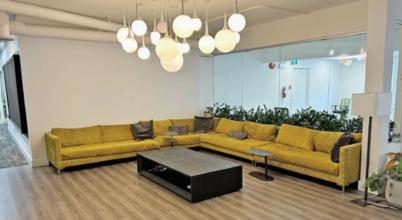

#### **Features**

- ► Unparalleled Mount Pleasant location
- ► Fully HVAC controlled offices
- ► Newly improved office/production space
- ► 10' ceiling height (approx.)
- ► Fully furnished lunchroom area
- ▶ Private washrooms with shower