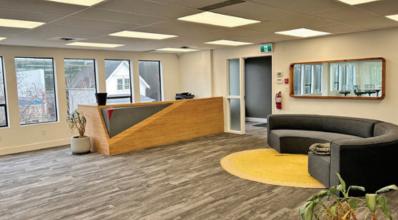

# Highlights

- ► Natural light throughout the space
- ► Branding opportunities
- ► Recent capital upgrades
- ► Close to Jonathan Rogers Park
- ► Walking distance to transit

#### **Features**

- ► Unparalleled Mount Pleasant location
- ► Fully HVAC controlled offices
- ► Newly improved office/production space
- ► 10' ceiling height (approx.)
- ► Fully furnished lunchroom area
- ▶ Private washrooms with shower