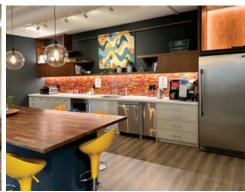

#### **Features**

- ► Unparalleled Mount Pleasant location
- ► Fully HVAC controlled offices
- ► Newly improved office/production space
- ► 10' ceiling height (approx.)
- ► Fully furnished lunchroom area
- ▶ Private washrooms with shower

- ► Parking stalls at rear
- ► Alarm system in place
- ▶ 16 private offices
- ► Heavy power
- ► Server and storage rooms
- ► Boardrooms/meeting rooms