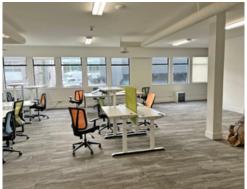

# Highlights

- ► Natural light throughout the space
- ► Branding opportunities
- ► Recent capital upgrades
- ► Close to Jonathan Rogers Park
- ► Walking distance to transit

# **Available Space**

Office/production - 10,000 SF

\*All measurements are approximate and must be verified by the tenant

#### **Features**

- ► Unparalleled Mount Pleasant location
- ► Fully HVAC controlled offices
- ► Newly improved office/production space
- ► 10' ceiling height (approx.)
- ► Fully furnished lunchroom area
- ▶ Private washrooms with shower