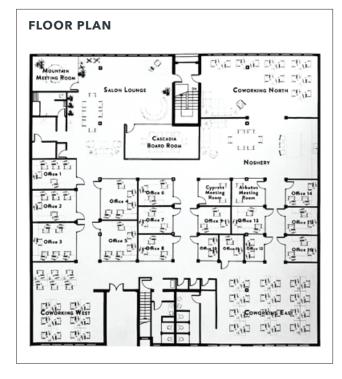

# **Available Space**

Office/production - 10,000 SF

\*All measurements are approximate and must be verified by the tenant

- ► Parking stalls at rear
- ► Alarm system in place
- ▶ 16 private offices
- ► Heavy power
- ► Server and storage rooms
- ► Boardrooms/meeting rooms