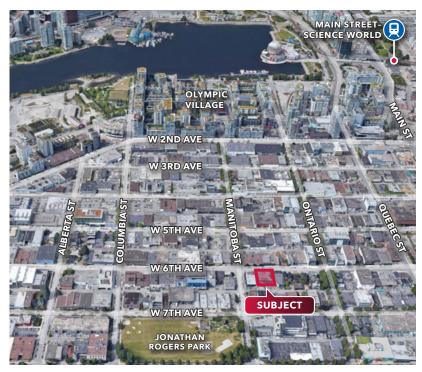

## Location

The subject property is located on West 6th Avenue and Manitoba Street in Vancouver's desirable False Creek industrial area. This location provides excellent access to the downtown business district, the Broadway Corridor and busy Main Street.