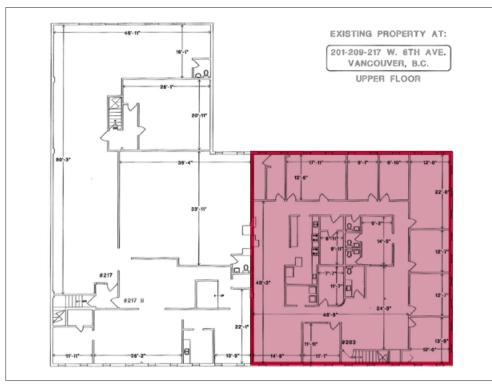

### **Available Area**

3,772 SF (approximate) All measurements are approximate and must be verified by the tenant.