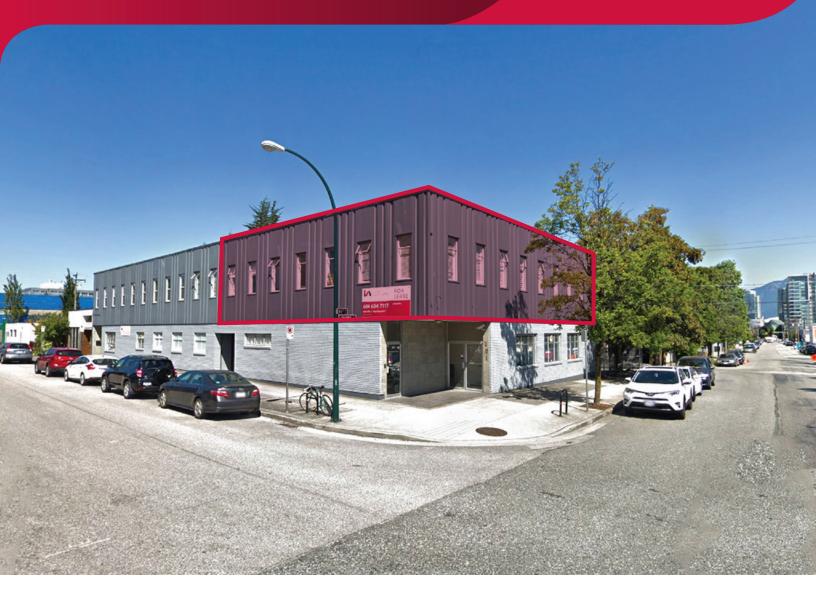

# FOR LEASE | OFFICE/INDUSTRIAL 203 WEST 6TH AVENUE VANCOUVER, BC

- ► 3,772 SF Second Floor Office/Production Space
- High Profile Corner Building in Mount Pleasant

#### Location

203 West 6th is located on the northwest corner of 6th Avenue and Columbia Street, just a few blocks east of Cambie Street. This office building offers quick and easy access to both transit and local amenities. Perfect for engineering firms, tech companies, post production, architects looking for funky unique second floor production/office space.