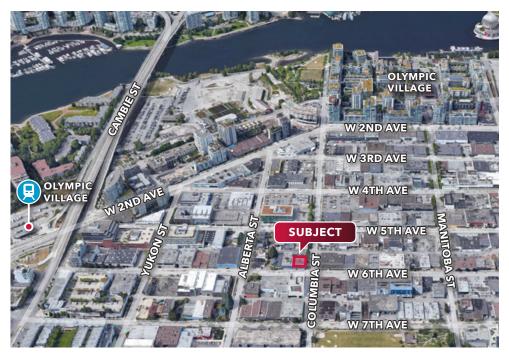

#### Location

203 West 6th is located on the northwest corner of 6th Avenue and Columbia Street, just a few blocks east of Cambie Street. This office building offers quick and easy access to both transit and local amenities. Perfect for engineering firms, tech companies, post production, architects looking for funky unique second floor production/office space.