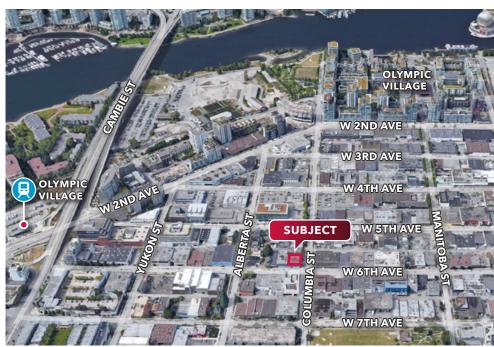

## Location

203 West 6th is located on the northwest corner of 6th Avenue and Columbia Street, just a few blocks east of Cambie Street. This office building offers quick and easy access to both transit and local amenities. Perfect for engineering firms, tech companies, post production, architects looking for funky unique second floor production/office space.