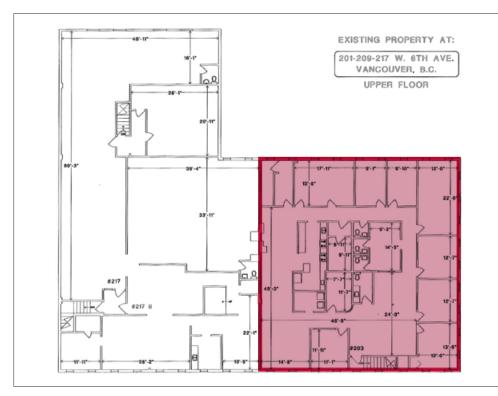

### **Available Area**

3,772 SF (approximate)

All measurements are approximate and must be verified by the tenant.