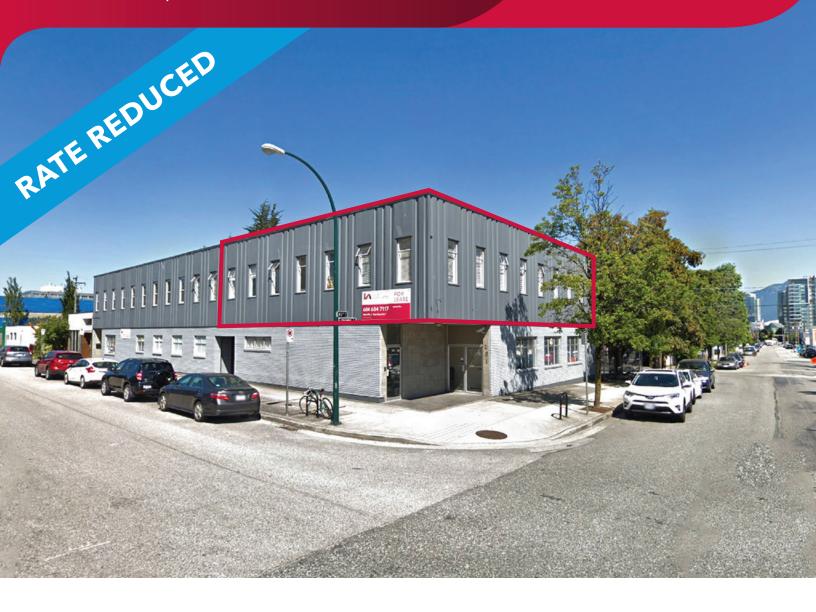

# FOR LEASE | OFFICE/INDUSTRIAL 203 WEST 6TH AVENUE VANCOUVER, BC

- ▶ 3,772 SF Second Floor Office/Production Space
- ► High Profile Corner Building in Mount Pleasant

## Location

203 West 6th is located on the northwest corner of 6th Avenue and Columbia Street, just a few blocks east of Cambie Street. This office building offers quick and easy access to both transit and local amenities. Perfect for engineering firms, tech companies, post production, architects looking for funky unique second floor production/office space.