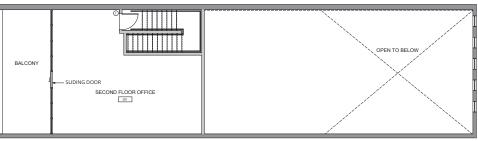

## **Available Space**

| Main floor   | 2,075 SF |
|--------------|----------|
| Second floor | 650 SF   |
| Total        | 2,725 SF |