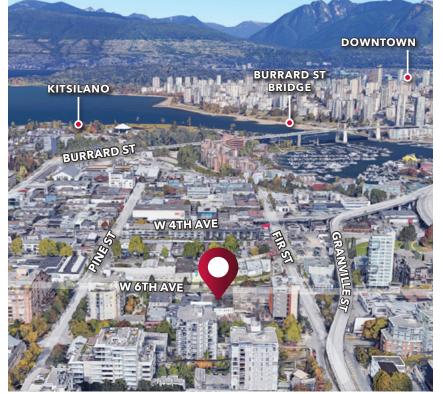

#### Location

The property is situated mid-block on the south side of West 6th Avenue with direct access to Downtown Vancouver, the Broadway Corridor, transit, bike paths, major arterials and future Broadway SkyTrain Station. The area known as Burrard Slopes has evolved into a destination for coffee houses, restaurants, cafés, interior designers, home décor showrooms, architects, galleries, technology users, specialty retail and luxury automotive dealers.