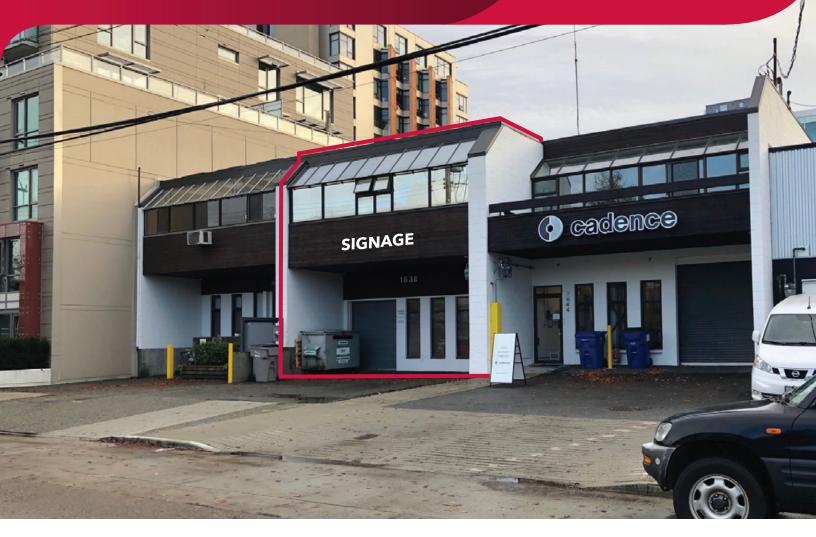

# FOR LEASE | COMMERCIAL **1638 WEST 6TH AVENUE** VANCOUVER, BC

# 1,888 SF Ground Floor & 2,093 SF Second Floor

The location opportunity is a two-storey building ideal for ground floor retail/office or warehouse/showroom uses with second floor office space. The building faces West 6th Avenue and the Arbutus Greenway with dedicated driveway parking in addition to ample street parking. Improvements include a grade level loading bay door and high ceilings throughout the ground floor.

## Highlights

- 2-storey office/showroom space
- ▶ 11' ceiling height ground floor
- ▶ 9' ceiling height second floor
- ▶ 200 amp electrical service
- ► New HVAC
- ▶ Grade level loading door 8' clear height
- Open plan
- Close to transit, retail, and restaurants
- Central location