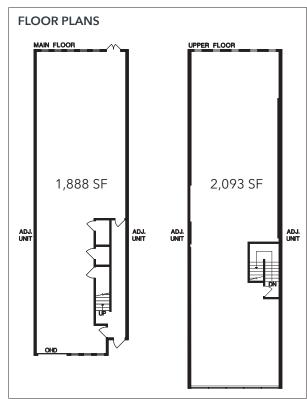

# 1,888 SF Ground Floor & 2,093 SF Second Floor

### **Building Size**

| Total        | 3,981 SF |
|--------------|----------|
| Second floor | 2,093 SF |
| Main floor   | 1,888 SF |