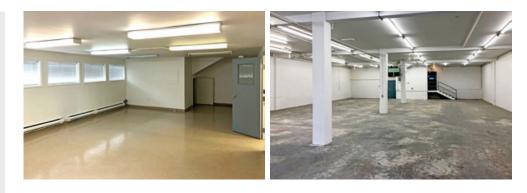

#### Features

- ► Front office/rear loading
- ▶ 1 grade level loading door
- ▶ 3 on-site parking stalls including loading bay
- Heavy 3-phase electrical service
- New lighting in warehouse
- Open offices

- 10' ceiling height
- 2 washrooms
- Gas forced air heaters
- ► Exposure location
- Signage opportunity

© 2024 Lee & Associates Commercial Real Estate (BC) Ltd. ("Lee & Associates Vancouver"). All Rights Reserved. 214. E. & O.E.: Although the information contained within is from sources believed to be reliable, no warranty or representation is made by Lee & Associates Vancouver as to its accuracy being subject to errors, omissions, conditions, prior lease, withdrawal or other changes without notice and same should not be relied upon without independent verification.