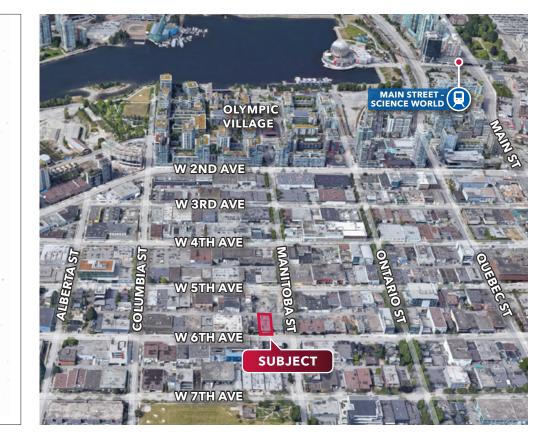

### Location

The subject property is located on the north side of West 6th Avenue, just west of Manitoba Street in Vancouver's desirable False Creek industrial area. This location provides excellent access to the downtown business district, the Broadway Corridor, and busy Main & Cambie Streets.