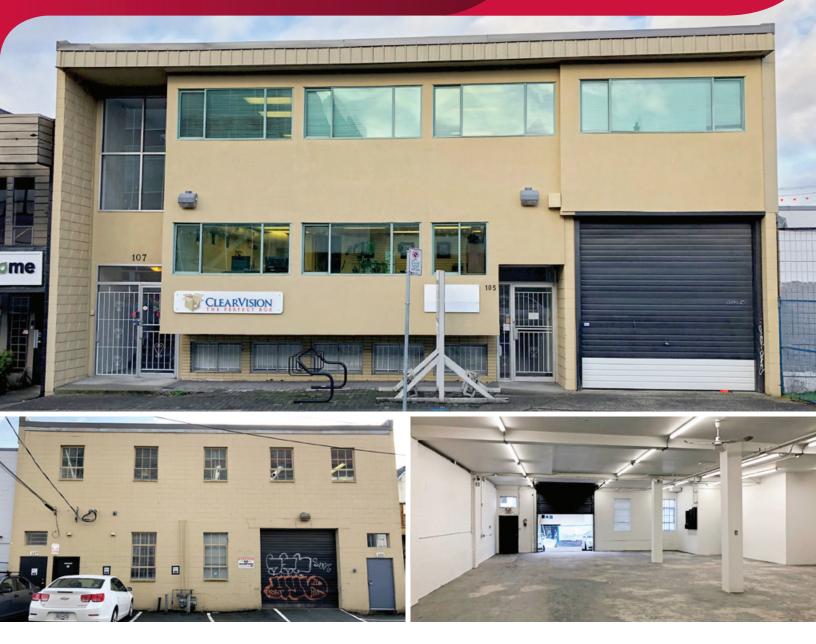

# FOR LEASE | INDUSTRIAL **105 WEST 6TH AVENUE** VANCOUVER, BC

- Main & Cambie Industrial Building
- ► 4,449 SF Office/Warehouse/Production Space

#### Features

- ► Front office/rear loading
- ▶ 1 grade level loading door
- ▶ 3 on-site parking stalls including loading bay
- Heavy 3-phase electrical service
- New lighting in warehouse
- Open offices

- 10' ceiling height
- 2 washrooms
- Gas forced air heaters
- ► Exposure location
- Signage opportunity

© 2024 Lee & Associates Commercial Real Estate (BC) Ltd. ("Lee & Associates Vancouver"). All Rights Reserved. 214. E. & O.E.: Although the information contained within is from sources believed to be reliable, no warranty or representation is made by Lee & Associates Vancouver as to its accuracy being subject to errors, omissions, conditions, prior lease, withdrawal or other changes without notice and same should not be relied upon without independent verification.