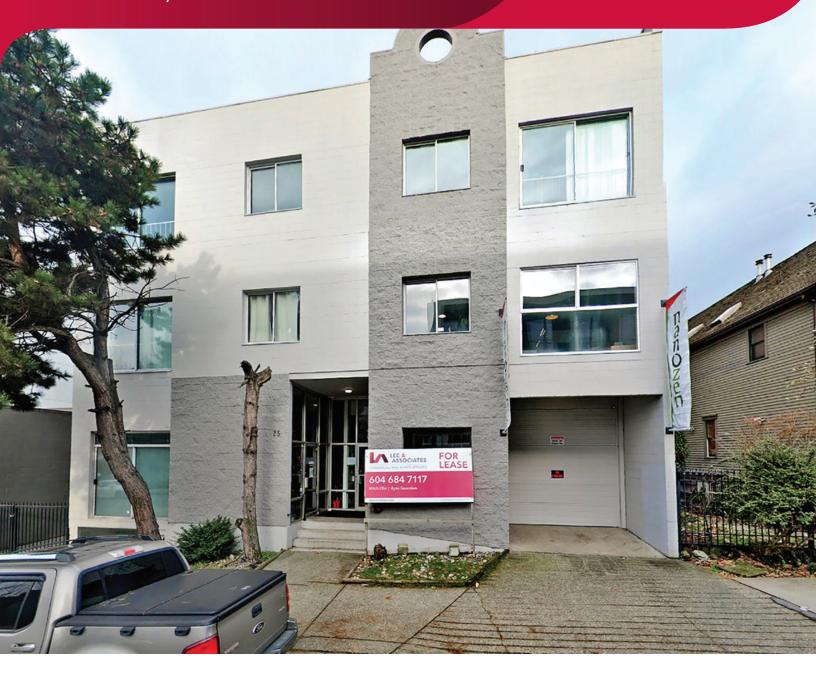

# FOR LEASE | INDUSTRIAL 25 EAST 6TH AVENUE VANCOUVER, BC

- ▶ 1,100 & 1,700 SF Units Available
- ► Warehouse/Production Space

## FOR LEASE | INDUSTRIAL 25 EAST 6TH AVENUE VANCOUVER, BC

## Location

Situated on the north side of East 6th Avenue, just west of Main Street, this area is home to many service oriented businesses, wholesaling, light manufacturing, film and television related businesses. This location offers excellent access to Downtown Vancouver and all major transport arterial routes to Greater Vancouver.