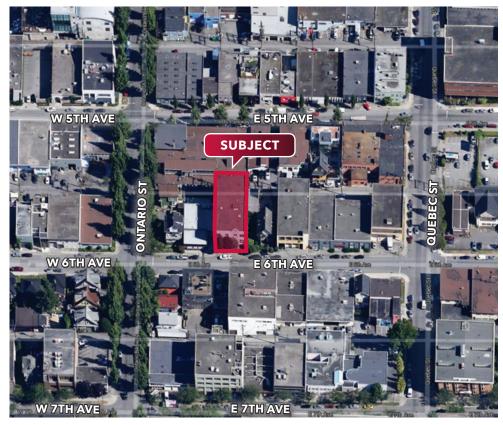

## Location

Situated on the north side of East 6th Avenue, just west of Main Street, this area is home to many service oriented businesses, wholesaling, light manufacturing, film and television related businesses. This location offers excellent access to Downtown Vancouver and all major transport arterial routes to Greater Vancouver.