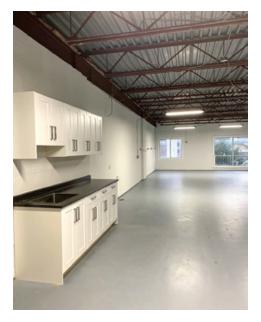

## **Features**

- ► Heavy power
- ► Underground parking
- ► Concrete construction
- ► Open concept/concrete floors
- ► Freight elevator access from parkade (4,000 lbs)
- ▶ Kitchenette