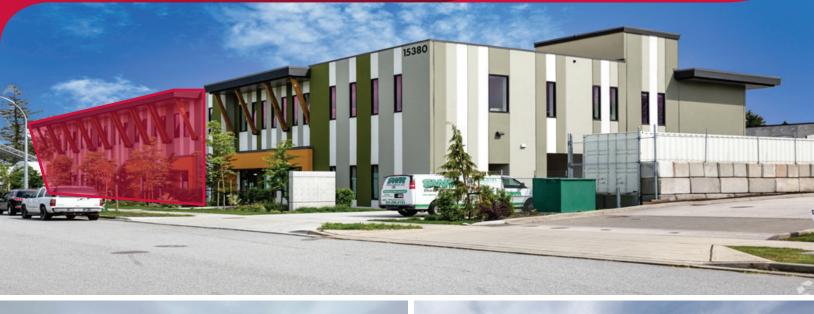

# FOR LEASE | INDUSTRIAL (UNITS 104-108) - 15380 67 AVENUE SURREY, BC

# 8,400 SF Warehouse Space Centrally Located in East Newton

#### Location

The subject property is situated in the East Newton area of Surrey just East off of 152nd Street and fronting 67 Avenue. The property presents convenient access to Highway 1, Highway 10, Highway 99 and King George Boulevard. Offering a central location, this opportunity provides excellent proximity to an abundance of commercial amenities along with public transit.