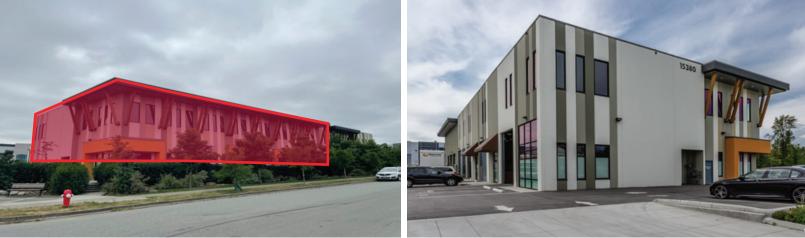

## FOR LEASE | INDUSTRIAL (UNITS 104-108) - 15380 67 AVENUE SURREY, BC

### Features

- ► Four (4) grade loading doors (12' X 16')
- ▶ 30' ceiling height
- ► Forced-air heating
- Sprinklered
- Heavy 3-phase power
- ► Washroom
- Ample parking

Available Space 8,400 SF

Basic Rent Contact Broker