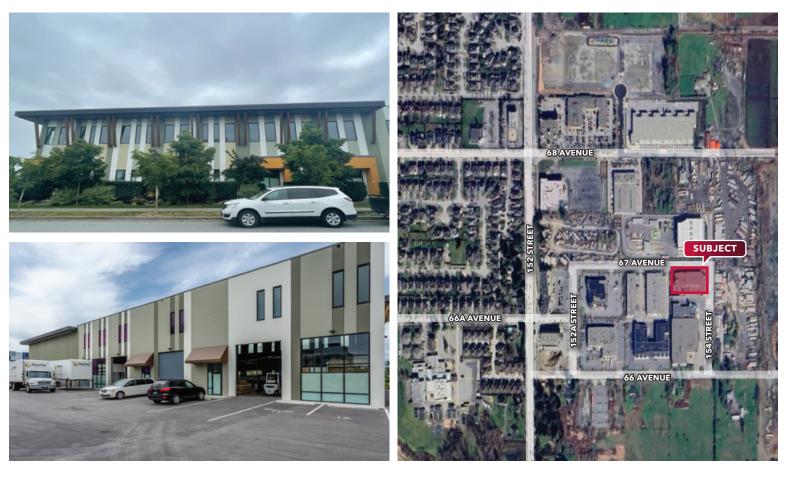

#### Location

The subject property is situated in the East Newton area of Surrey just East off of 152nd Street and fronting 67 Avenue. The property presents convenient access to Highway 1, Highway 10, Highway 99 and King George Boulevard. Offering a central location, this opportunity provides excellent proximity to an abundance of commercial amenities along with public transit.

## Zoning

CD (Comprehensive Development). Full copy of bylaws available upon request