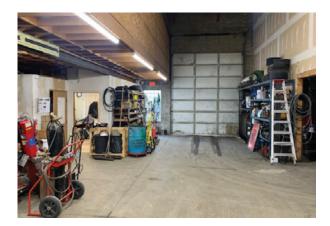

#### **Features**

- ► Radiant heating (warehouse)
- ► 18' ceilings (warehouse)
- ► Large showroom space
- ► Front grade loading
- **▶** Washrooms

### **Available Area**

| Total               | 2,928 SF |
|---------------------|----------|
| Mezzanine           | 581 SF   |
| Second floor office | 570 SF   |
| Ground floor        | 1,777 SF |