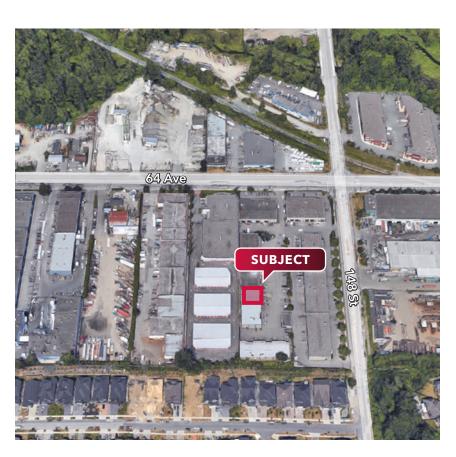

#### Location

The subject property is situated in the East Newton area of Surrey with excellent exposure to 64th Avenue. This strata opportunity presents convenient access to Highway 10, Highway 99, and King George Boulevard. Located on the west side of 148th Street, this strata complex provides excellent proximity to an abundance of commercial amenities.