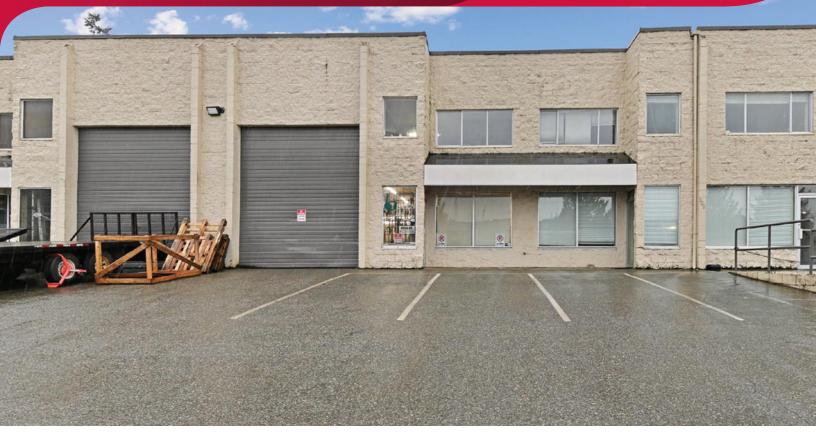

# FOR SALE | INDUSTRIAL UNIT 209 - 14770 64 AVENUE SURREY, BC

- ▶ 2,928 SF Office Space with Warehouse
- ► Strategically Situated in East Newton with Excellent Exposure

#### Location

The subject property is situated in the East Newton area of Surrey with excellent exposure to 64th Avenue. This strata opportunity presents convenient access to Highway 10, Highway 99, and King George Boulevard. Located on the west side of 148th Street, this strata complex provides excellent proximity to an abundance of commercial amenities.

### **Highlights**

- ► Fronting 64th Avenue
- ► Front grade loading
- ► All New LED Lighting
- ► Ample Parking for 4+ Vehicles
- ► Private offices