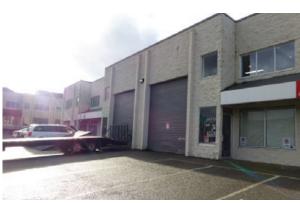

#### Location

The subject property is situated in the East Newton area of Surrey with excellent exposure to 64th Avenue. This strata opportunity presents convenient access to Highway 10, Highway 99, and King George Boulevard. Located on the west side of 148th Street, this strata complex provides excellent proximity to an abundance of commercial amenities.

### **Highlights**

- ► Fronting 64th Avenue
- ► Front grade loading
- ► All New LED Lighting
- ► Ample Parking for 4+ Vehicles
- ► Private offices