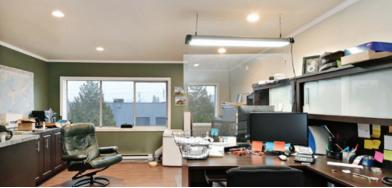

#### **Features**

- ► Radiant heating (warehouse)
- ► 18' ceilings (warehouse)
- ► Large showroom space
- ► Front grade loading
- **▶** Washrooms

### **Available Area**

| Total               | 2,928 SF |
|---------------------|----------|
| Mezzanine           | 581 SF   |
| Second floor office | 570 SF   |
| Ground floor        | 1,777 SF |