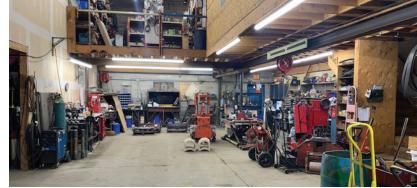

#### **Features**

- ► Radiant heating (warehouse)
- ► 18' ceilings (warehouse)
- ► Large showroom space
- ► Front grade loading
- **▶** Washrooms

### **Available Area**

| Total               | 2,928 SF |
|---------------------|----------|
| Mezzanine           | 581 SF   |
| Second floor office | 570 SF   |
| Ground floor        | 1,777 SF |