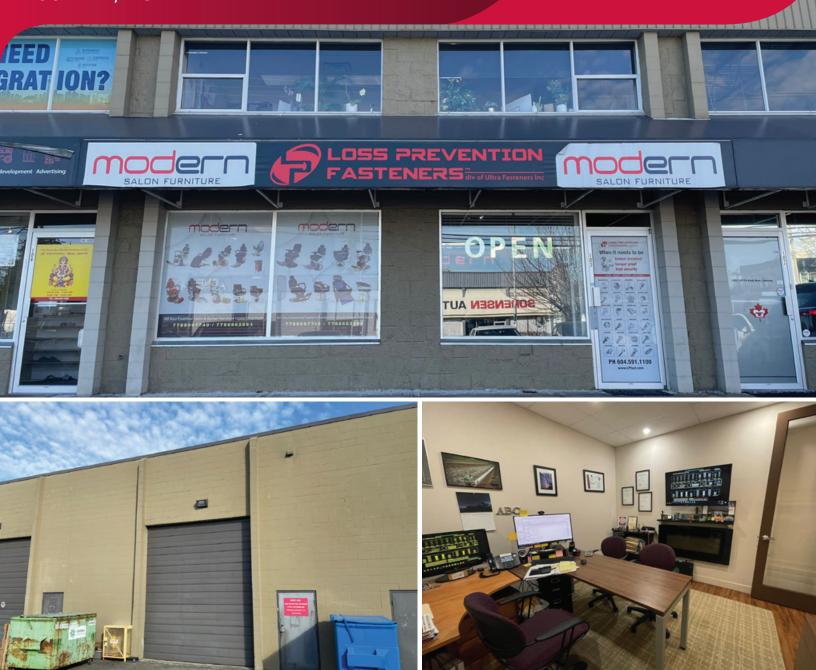

#### Location

The subject properties are situated in the East Newton area of Surrey with excellent exposure to 64th Avenue. This strata opportunity presents convenient access to Highway 10, Highway 99, and King George Boulevard. Located on the west side of 148th Street, this strata complex provides excellent proximity to an abundance of commercial amenities.

#### **Features**

- ► Grade loading (12' X 14')
- ▶ 19' ceilings (warehouse)
- ► Radiant tube heating (warehouse)
- ► Two (2) piece washroom (warehouse)
- ► Multiple private offices
- ► Boardroom
- ► HVAC office space (second floor)
- ► Three (3) piece washroom (second floor)
- ► Kitchenette (second floor)
- ► Two (2) piece washroom (ground floor office)