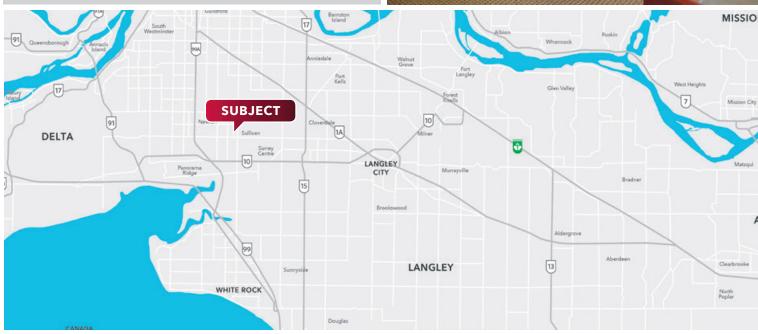

#### Location

The subject properties are situated in the East Newton area of Surrey with excellent exposure to 64th Avenue. This strata opportunity presents convenient access to Highway 10, Highway 99, and King George Boulevard. Located on the west side of 148th Street, this strata complex provides excellent proximity to an abundance of commercial amenities.