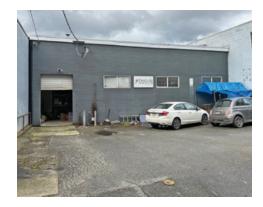

## **Features**

- Grade loading
- ▶ 12' clear ceiling height in warehouse (approximate)
- ► Improved showroom space
- ▶ 2 washrooms, 1 with shower
- ▶ Concrete block construction
- Private secured parking area at rear
- ▶ 3-phase power
- ► Fenced yard space
- ► Alarm/security system in place