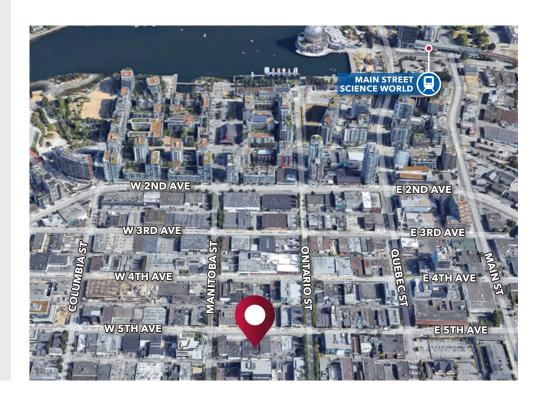

## Location

The subject property is located on the south side of West 5th Avenue, between Manitoba and Ontario Streets, in Vancouver's desirable False Creek industrial area. This location offers excellent access to Downtown Vancouver, the Broadway Corridor, and vibrant Main Street, this prime location provides exceptional convenience and connectivity for businesses looking to thrive in a dynamic and accessible environment.