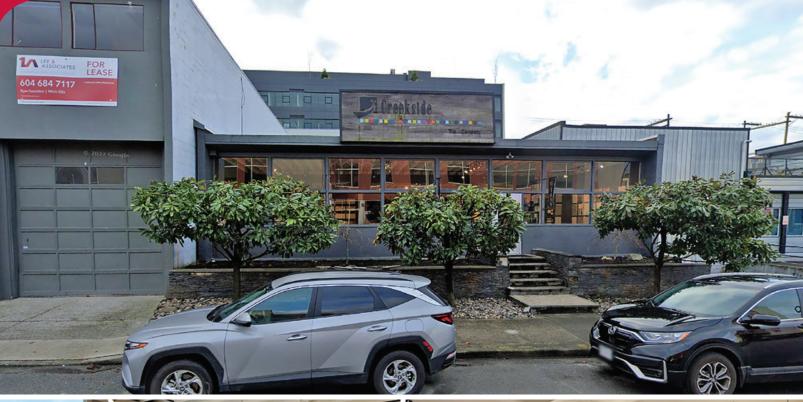

## Location

The subject property is located on the south side of West 5th Avenue, between Manitoba and Ontario Streets, in Vancouver's desirable False Creek industrial area. This location offers excellent access to Downtown Vancouver, the Broadway Corridor, and vibrant Main Street, this prime location provides exceptional convenience and connectivity for businesses looking to thrive in a dynamic and accessible environment.