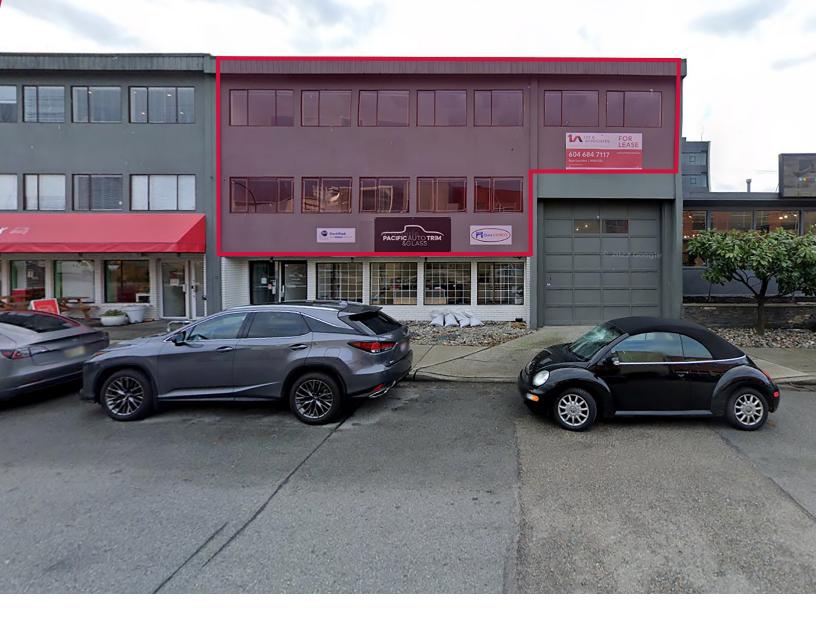

# FOR SUBLEASE | OFFICE 32 WEST 5TH AVENUE VANCOUVER, BC

#### Location

Located on the south side of West 5th Avenue and Ontario Street. This unique area is home to many service-oriented businesses, wholesaling, and high-tech operations. This location offers excellent access to Downtown Vancouver and fantastic nearby amenities.

#### **Features**

- ▶ 2 washrooms
- ► Ample natural light
- ► Multiple private offices
- ► Production areas