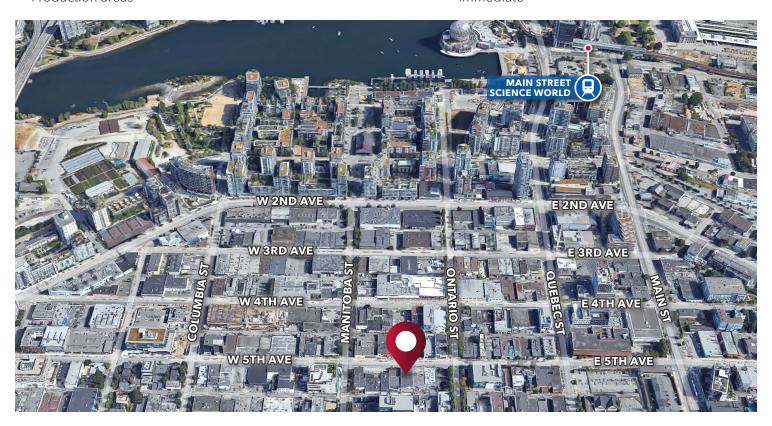

#### Location

Located on the south side of West 5th Avenue and Ontario Street. This unique area is home to many service-oriented businesses, wholesaling, and high-tech operations. This location offers excellent access to Downtown Vancouver and fantastic nearby amenities.