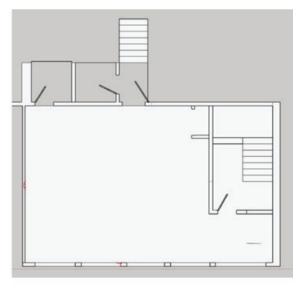

ot Size 49.5' x 122' of frontage/exposure

**Lease Rate** \$18.00 PSF per annum

Taxes & Operating Costs \$11.25 PSF per annum (2025)

**Lease Term** 3 to 5 years or longer

Availability March 1, 2025

\*All measurements are approximate and must be verified by the tenant.

### Zoning

I-1 (Light Industrial District) allows for most manufacturing, ancillary retail use, software manufacturing, video and film production, showroom, storage, wholesaling, distribution, office and some service-based businesses.

### Features

- Dock level loading
- ► 10' ceiling height (approx.)
- ▶ 2 parking stalls at rear
- ► Alarm system in place
- ► 2 private washrooms
- Newly paintedPrivate offices and open areas
- Heavy power
- Kitchenette
- ► HVAC





### **Floor Plan**



Main warehouse and top floor





Lower level



# FOR LEASE | INDUSTRIAL 28 WEST 5TH AVENUE VANCOUVER, BC





Ryan Saunders Personal Real Estate Corporation D 604.630.3384 C 604.760.8799 ryan.saunders@lee-associates.com Mitch Ellis D 604.630.3383 C 604.729.7699 mitch.ellis@lee-associates.com

© 2024 Lee & Associates Commercial Real Estate (BC) Ltd. ("Lee & Associates Vancouver"). All Rights Reserved. 1204. E. & O.E.: Although the information contained within is from sources believed to be reliable, no warranty or representation is made by Lee & Associates Vancouver as to its accuracy being subject to errors, omissions, conditions, prior lease, withdrawal or other changes without notice and same should not be relied upon without independent verification.



f 🎐 in 🞯