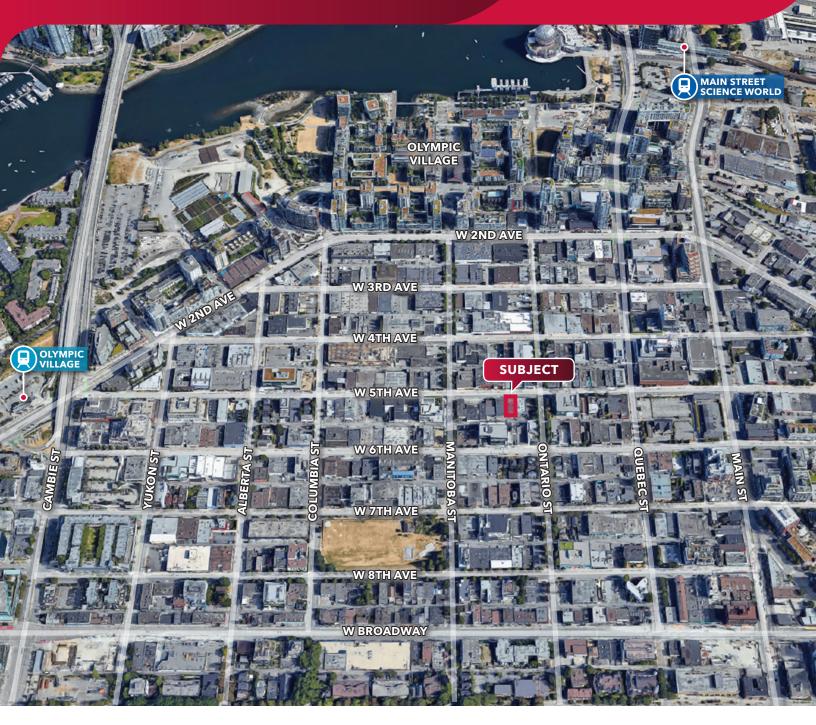

#### Location

The subject property is located on the south side of West 5th Avenue in Vancouver's desirable False Creek industrial area. This location provides excellent access to the downtown business district, the Broadway Corridor and busy Main Street.