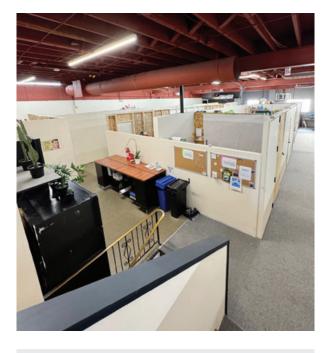

### Features

- Dock level loading
- ► 10' ceiling height (approx.)
- ▶ 2 parking stalls at rear
- ► Alarm system in place
- ► 2 private washrooms
- Newly paintedPrivate offices and open areas
- Heavy power
- Kitchenette
- ► HVAC

### **Floor Plan**

Main warehouse and top floor

Lower level