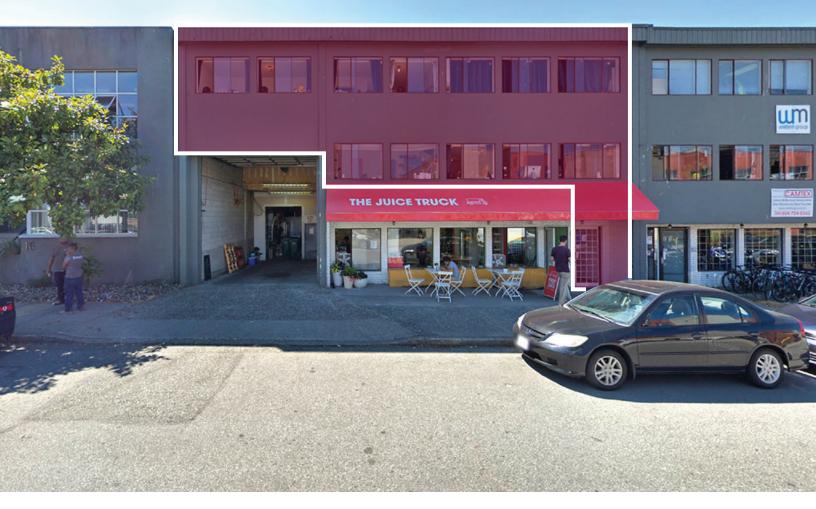

FOR LEASE | INDUSTRIAL 28 WEST 5TH AVENUE VANCOUVER, BC

- 5,380 SF Office/Showroom/Warehouse Space
- Main/Cambie Industrial Building

#### Location

The subject property is located on the south side of West 5th Avenue in Vancouver's desirable False Creek industrial area. This location provides excellent access to the downtown business district, the Broadway Corridor and busy Main Street.

#### Highlights

- Natural light throughout office and warehouse
- Exposure Location
- Recent upgrades
- Across from Terra Breads