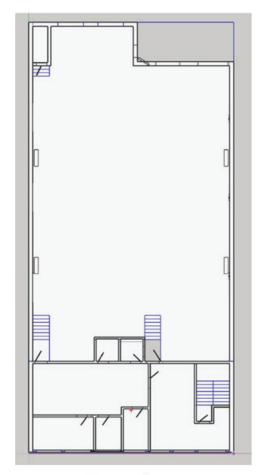

SF office/production/warehouse

Lot Size 49.5' x 122' of frontage/exposure

**Lease Rate** \$18.00 PSF per annum

Taxes & Operating Costs \$11.25 PSF per annum (2025)

**Lease Term** 3 to 5 years or longer

Availability March 1, 2025

\*All measurements are approximate and must be verified by the tenant.

### Zoning

I-1 (Light Industrial District) allows for most manufacturing, ancillary retail use, software manufacturing, video and film production, showroom, storage, wholesaling, distribution, office and some service-based businesses.

### Features

- Dock level loading
- ► 10' ceiling height (approx.)
- ▶ 2 parking stalls at rear
- ► Alarm system in place
- ► 2 private washrooms
- Newly paintedPrivate offices and open areas
- Heavy power
- Kitchenette
- ► HVAC





### **Floor Plan**



Main warehouse and top floor





Lower level



# FOR LEASE | INDUSTRIAL 28 WEST 5TH AVENUE VANCOUVER, BC





Ryan Saunders Personal Real Estate Corporation D 604.630.3384 C 604.760.8799 ryan.saunders@lee-associates.com Mitch Ellis D 604.630.3383 C 604.729.7699 mitch.ellis@lee-associates.com

© 2024 Lee & Associates Commercial Real Estate (BC) Ltd. ("Lee & Associates Vancouver"). All Rights Reserved. 1204. E. & O.E.: Although the information contained within is from sources believed to be reliable, no warranty or representation is made by Lee & Associates Vancouver as to its accuracy being subject to errors, omissions, conditions, prior lease, withdrawal or other changes without notice and same should not be relied upon without independent verification.



f 🎐 in 🞯