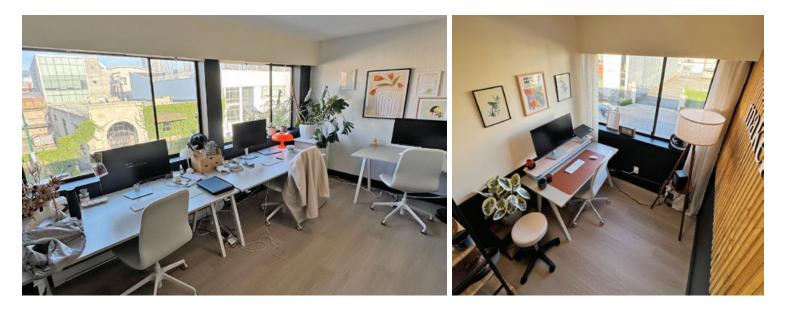

### Features

- Dock level loading
- ► 10' ceiling height (approx.)
- ▶ 2 parking stalls at rear
- ► Alarm system in place
- ► 2 private washrooms
- Newly paintedPrivate offices and open areas
- Heavy power
- Kitchenette
- ► HVAC