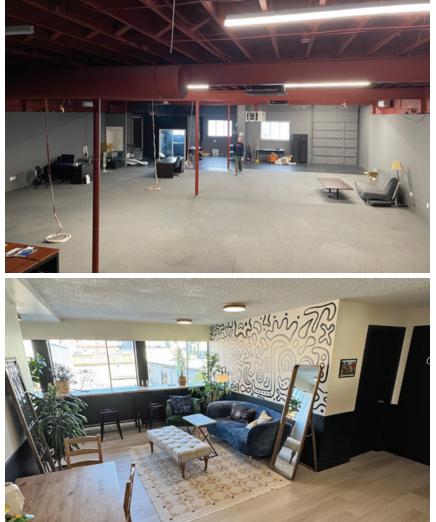

### Features

- Dock level loading
- ► 10' ceiling height (approx.)
- ▶ 2 parking stalls at rear
- ► Alarm system in place
- ► 2 private washrooms
- Newly paintedPrivate offices and open areas
- Heavy power
- Kitchenette
- ► HVAC

### **Floor Plan**

Main warehouse and top floor

Lower level