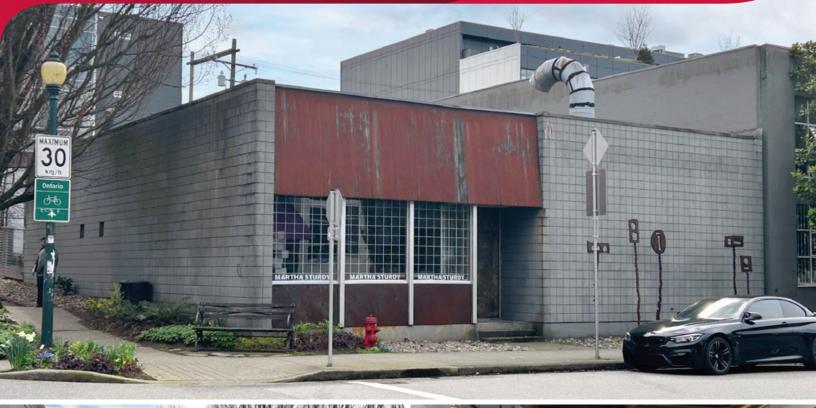

# FOR LEASE | INDUSTRIAL 12 WEST 5TH AVENUE VANCOUVER, BC

- ► Approximately 3,000 SF Showroom/Office/Warehouse Space
- **▶** Prime Corner Location
- ▶ Main & Cambie Area
- ▶ Close to Transit

## Location

Situated on the southwest corner of West 5th Avenue and Ontario Street, this area is home to many service-oriented businesses, wholesaling, and light manufacturing operations. This location offers excellent access to Downtown Vancouver and all major transport arterial routes within Greater Vancouver.

#### **Features**

- ► Concrete block construction
- ► Grade loading door (10′ x 10′)
- ▶ 14' clear ceilings in warehouse (approximate)
- ► Single phase power
- ► Improved office/showroom space
- ▶ 9 parking stalls
- ► Fenced yard space
- ► Alarm system in place