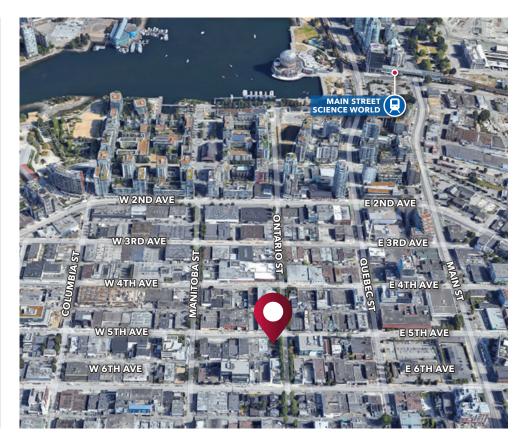

## Location

Situated on the southwest corner of West 5th Avenue and Ontario Street, this area is home to many service-oriented businesses, wholesaling, and light manufacturing operations. This location offers excellent access to Downtown Vancouver and all major transport arterial routes within Greater Vancouver.