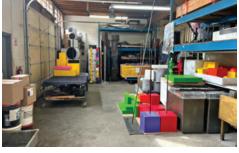

#### **Features**

- ► Concrete block construction
- ► Grade loading door (10′ x 10′)
- ▶ 14' clear ceilings in warehouse (approximate)
- ► Single phase power
- ► Improved office/showroom space
- ▶ 9 parking stalls
- ► Fenced yard space
- ► Alarm system in place

## **Available Area**

Office/showroom 975 SF
Warehouse 2,025 SF
Total 3,000 SF

\*All measurements are approximate and must be verified by the tenant.