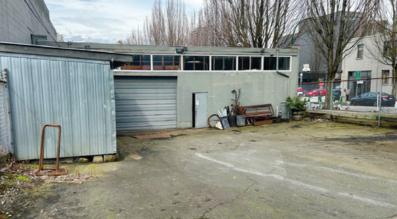

#### **Features**

- ► Concrete block construction
- ► Grade loading door (10′ x 10′)
- ▶ 14' clear ceilings in warehouse (approximate)
- ► Single phase power
- ► Improved office/showroom space
- ▶ 9 parking stalls
- ► Fenced yard space
- ► Alarm system in place