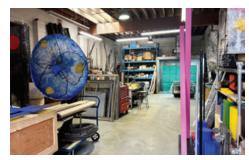

#### **Features**

- ► Concrete block construction
- ► Grade loading door (10′ x 10′)
- ▶ 14' clear ceilings in warehouse (approximate)
- ► Single phase power
- ► Improved office/showroom space
- ▶ 9 parking stalls
- ► Fenced yard space
- ► Alarm system in place

## **Available Area**

Office/showroom 975 SF
Warehouse 2,025 SF
Total 3,000 SF

\*All measurements are approximate and must be verified by the tenant.